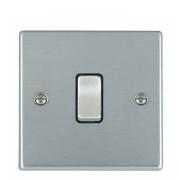

## 76R31SC-B

Hartland Satin Chrome 1 gang 10AX Intermediate Rocker Satin Chrome/Black

Item Image

| Primary Range                                                                                                                                   | Hartland                                                                                              |                                                                                                                                                                                          |
|-------------------------------------------------------------------------------------------------------------------------------------------------|-------------------------------------------------------------------------------------------------------|------------------------------------------------------------------------------------------------------------------------------------------------------------------------------------------|
| Insert Type                                                                                                                                     | 1 gang 10AX Intermediate Rocker                                                                       |                                                                                                                                                                                          |
| Plate Finish                                                                                                                                    | Hartland Box Satin Chrome                                                                             |                                                                                                                                                                                          |
| Insert Colour                                                                                                                                   | Satin Chrome/Black                                                                                    |                                                                                                                                                                                          |
| EAN13 Barcode                                                                                                                                   | 5017503266319                                                                                         |                                                                                                                                                                                          |
| Dimensions (Nominal)                                                                                                                            | Single: Height = 88.0mm Width = 88.0mm Depth = 5.0mm                                                  |                                                                                                                                                                                          |
| Fixing Hole Centres                                                                                                                             | Box Fixing = 60.3mm Grid Fixing = N/A                                                                 |                                                                                                                                                                                          |
| Minimum Wall Box Depth                                                                                                                          | 25mm                                                                                                  |                                                                                                                                                                                          |
| Switched Poles                                                                                                                                  | Single                                                                                                |                                                                                                                                                                                          |
| Current Rating                                                                                                                                  | 10AX                                                                                                  |                                                                                                                                                                                          |
| Voltage                                                                                                                                         | 220/250V AC                                                                                           |                                                                                                                                                                                          |
| Maximum Load                                                                                                                                    | 10 Amp inductive                                                                                      |                                                                                                                                                                                          |
| Mains Frequency                                                                                                                                 | 50Hz                                                                                                  |                                                                                                                                                                                          |
| IP Rating                                                                                                                                       | IP2XD                                                                                                 |                                                                                                                                                                                          |
| Contact Gap Minimum                                                                                                                             | 3mm                                                                                                   |                                                                                                                                                                                          |
| Terminal Capacity 1                                                                                                                             | 5 x 1mm2                                                                                              |                                                                                                                                                                                          |
| Terminal Capacity 2                                                                                                                             | 4 x 1.5mm2                                                                                            |                                                                                                                                                                                          |
| Terminal Capacity 3                                                                                                                             | 1 x 2.5mm2                                                                                            |                                                                                                                                                                                          |
| Terminal Capacity 4                                                                                                                             | 1 x 4mm2 Multi-strand                                                                                 |                                                                                                                                                                                          |
| Terminal Capacity 5                                                                                                                             | 1 x 6mm2                                                                                              |                                                                                                                                                                                          |
| Earth Terminal Capacity 1                                                                                                                       | 5 x 1mm2                                                                                              |                                                                                                                                                                                          |
| Earth Terminal Capacity 2                                                                                                                       | 4 x 1.5mm2                                                                                            |                                                                                                                                                                                          |
| Earth Terminal Capacity 3                                                                                                                       | 3 x 2.5mm2                                                                                            |                                                                                                                                                                                          |
| Earth Terminal Capacity 4                                                                                                                       | 1 x 4mm2 Multi-strand                                                                                 |                                                                                                                                                                                          |
| Earth Terminal Capacity 5                                                                                                                       | 1 x 6mm2                                                                                              |                                                                                                                                                                                          |
| Product Class 1                                                                                                                                 | Must be earthed                                                                                       |                                                                                                                                                                                          |
| Ambient Operating Temperature                                                                                                                   | -5° to +40°C                                                                                          |                                                                                                                                                                                          |
| Recommended Location                                                                                                                            | Internal Use Only                                                                                     |                                                                                                                                                                                          |
| Maximum Installation Altitude                                                                                                                   | 2000m                                                                                                 |                                                                                                                                                                                          |
| Standard/Approval                                                                                                                               | BS EN 60669-1                                                                                         |                                                                                                                                                                                          |
| Patents and Trademarks                                                                                                                          | Hartland is a Registered Trade Mark No. 2344778                                                       |                                                                                                                                                                                          |
| All products listed conform to current British or<br>European standard and the product information is<br>correct at the time of going to press. | All accessories are manufactured under an accredited BS EN ISO 9001 : 2015 Quality Management System. | It is the policy of the company to improve products<br>as part of our development programme.<br>Therefore, we reserve the right to alter designs<br>and dimensions without prior notice. |
|                                                                                                                                                 |                                                                                                       |                                                                                                                                                                                          |