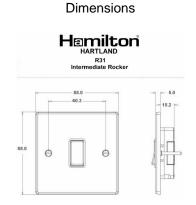

## 76R31SC-B

Hartland Satin Chrome 1 gang 10AX Intermediate Rocker Satin Chrome/Black

Item Image

| Primary Range                                                                                                                                   | Hartland                                                                                              |                                                                                                                                                                                          |
|-------------------------------------------------------------------------------------------------------------------------------------------------|-------------------------------------------------------------------------------------------------------|------------------------------------------------------------------------------------------------------------------------------------------------------------------------------------------|
| Insert Type                                                                                                                                     | 1 gang 10AX Intermediate Rocker                                                                       |                                                                                                                                                                                          |
| Plate Finish                                                                                                                                    | Hartland Box Satin Chrome                                                                             |                                                                                                                                                                                          |
| Insert Colour                                                                                                                                   | Satin Chrome/Black                                                                                    |                                                                                                                                                                                          |
| EAN13 Barcode                                                                                                                                   | 5017503266319                                                                                         |                                                                                                                                                                                          |
| Dimensions (Nominal)                                                                                                                            | Single: Height = 88.0mm Width = 88.0mm Depth = 5.0mm                                                  |                                                                                                                                                                                          |
| Fixing Hole Centres                                                                                                                             | Box Fixing = 60.3mm Grid Fixing = N/A                                                                 |                                                                                                                                                                                          |
| Minimum Wall Box Depth                                                                                                                          | 25mm                                                                                                  |                                                                                                                                                                                          |
| Switched Poles                                                                                                                                  | Single                                                                                                |                                                                                                                                                                                          |
| Current Rating                                                                                                                                  | 10AX                                                                                                  |                                                                                                                                                                                          |
| Voltage                                                                                                                                         | 220/250V AC                                                                                           |                                                                                                                                                                                          |
| Maximum Load                                                                                                                                    | 10 Amp inductive                                                                                      |                                                                                                                                                                                          |
| Mains Frequency                                                                                                                                 | 50Hz                                                                                                  |                                                                                                                                                                                          |
| IP Rating                                                                                                                                       | IP2XD                                                                                                 |                                                                                                                                                                                          |
| Contact Gap Minimum                                                                                                                             | 3mm                                                                                                   |                                                                                                                                                                                          |
| Terminal Capacity 1                                                                                                                             | 5 x 1mm2                                                                                              |                                                                                                                                                                                          |
| Terminal Capacity 2                                                                                                                             | 4 x 1.5mm2                                                                                            |                                                                                                                                                                                          |
| Terminal Capacity 3                                                                                                                             | 1 x 2.5mm2                                                                                            |                                                                                                                                                                                          |
| Terminal Capacity 4                                                                                                                             | 1 x 4mm2 Multi-strand                                                                                 |                                                                                                                                                                                          |
| Terminal Capacity 5                                                                                                                             | 1 x 6mm2                                                                                              |                                                                                                                                                                                          |
| Earth Terminal Capacity 1                                                                                                                       | 5 x 1mm2                                                                                              |                                                                                                                                                                                          |
| Earth Terminal Capacity 2                                                                                                                       | 4 x 1.5mm2                                                                                            |                                                                                                                                                                                          |
| Earth Terminal Capacity 3                                                                                                                       | 3 x 2.5mm2                                                                                            |                                                                                                                                                                                          |
| Earth Terminal Capacity 4                                                                                                                       | 1 x 4mm2 Multi-strand                                                                                 |                                                                                                                                                                                          |
| Earth Terminal Capacity 5                                                                                                                       | 1 x 6mm2                                                                                              |                                                                                                                                                                                          |
| Product Class 1                                                                                                                                 | Must be earthed                                                                                       |                                                                                                                                                                                          |
| Ambient Operating Temperature                                                                                                                   | -5° to +40°C                                                                                          |                                                                                                                                                                                          |
| Recommended Location                                                                                                                            | Internal Use Only                                                                                     |                                                                                                                                                                                          |
| Maximum Installation Altitude                                                                                                                   | 2000m                                                                                                 |                                                                                                                                                                                          |
| Standard/Approval                                                                                                                               | BS EN 60669-1                                                                                         |                                                                                                                                                                                          |
| Patents and Trademarks                                                                                                                          | Hartland is a Registered Trade Mark No. 2344778                                                       |                                                                                                                                                                                          |
| All products listed conform to current British or<br>European standard and the product information is<br>correct at the time of going to press. | All accessories are manufactured under an accredited BS EN ISO 9001 : 2015 Quality Management System. | It is the policy of the company to improve products<br>as part of our development programme.<br>Therefore, we reserve the right to alter designs<br>and dimensions without prior notice. |
|                                                                                                                                                 |                                                                                                       |                                                                                                                                                                                          |