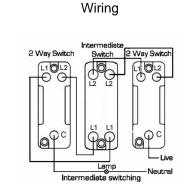

## 76R31SC-B

Hartland Satin Chrome 1 gang 10AX Intermediate Rocker Satin Chrome/Black

Item Image

| Primary Range                                                                                                                                   | Hartland                                                                                              |                                                                                                                                                                                          |
|-------------------------------------------------------------------------------------------------------------------------------------------------|-------------------------------------------------------------------------------------------------------|------------------------------------------------------------------------------------------------------------------------------------------------------------------------------------------|
| Insert Type                                                                                                                                     | 1 gang 10AX Intermediate Rocker                                                                       |                                                                                                                                                                                          |
| Plate Finish                                                                                                                                    | Hartland Box Satin Chrome                                                                             |                                                                                                                                                                                          |
| Insert Colour                                                                                                                                   | Satin Chrome/Black                                                                                    |                                                                                                                                                                                          |
| EAN13 Barcode                                                                                                                                   | 5017503266319                                                                                         |                                                                                                                                                                                          |
| Dimensions (Nominal)                                                                                                                            | Single: Height = 88.0mm Width = 88.0mm Depth = 5.0mm                                                  |                                                                                                                                                                                          |
| Fixing Hole Centres                                                                                                                             | Box Fixing = 60.3mm Grid Fixing = N/A                                                                 |                                                                                                                                                                                          |
| Minimum Wall Box Depth                                                                                                                          | 25mm                                                                                                  |                                                                                                                                                                                          |
| Switched Poles                                                                                                                                  | Single                                                                                                |                                                                                                                                                                                          |
| Current Rating                                                                                                                                  | 10AX                                                                                                  |                                                                                                                                                                                          |
| Voltage                                                                                                                                         | 220/250V AC                                                                                           |                                                                                                                                                                                          |
| Maximum Load                                                                                                                                    | 10 Amp inductive                                                                                      |                                                                                                                                                                                          |
| Mains Frequency                                                                                                                                 | 50Hz                                                                                                  |                                                                                                                                                                                          |
| IP Rating                                                                                                                                       | IP2XD                                                                                                 |                                                                                                                                                                                          |
| Contact Gap Minimum                                                                                                                             | 3mm                                                                                                   |                                                                                                                                                                                          |
| Terminal Capacity 1                                                                                                                             | 5 x 1mm2                                                                                              |                                                                                                                                                                                          |
| Terminal Capacity 2                                                                                                                             | 4 x 1.5mm2                                                                                            |                                                                                                                                                                                          |
| Terminal Capacity 3                                                                                                                             | 1 x 2.5mm2                                                                                            |                                                                                                                                                                                          |
| Terminal Capacity 4                                                                                                                             | 1 x 4mm2 Multi-strand                                                                                 |                                                                                                                                                                                          |
| Terminal Capacity 5                                                                                                                             | 1 x 6mm2                                                                                              |                                                                                                                                                                                          |
| Earth Terminal Capacity 1                                                                                                                       | 5 x 1mm2                                                                                              |                                                                                                                                                                                          |
| Earth Terminal Capacity 2                                                                                                                       | 4 x 1.5mm2                                                                                            |                                                                                                                                                                                          |
| Earth Terminal Capacity 3                                                                                                                       | 3 x 2.5mm2                                                                                            |                                                                                                                                                                                          |
| Earth Terminal Capacity 4                                                                                                                       | 1 x 4mm2 Multi-strand                                                                                 |                                                                                                                                                                                          |
| Earth Terminal Capacity 5                                                                                                                       | 1 x 6mm2                                                                                              |                                                                                                                                                                                          |
| Product Class 1                                                                                                                                 | Must be earthed                                                                                       |                                                                                                                                                                                          |
| Ambient Operating Temperature                                                                                                                   | -5° to +40°C                                                                                          |                                                                                                                                                                                          |
| Recommended Location                                                                                                                            | Internal Use Only                                                                                     |                                                                                                                                                                                          |
| Maximum Installation Altitude                                                                                                                   | 2000m                                                                                                 |                                                                                                                                                                                          |
| Standard/Approval                                                                                                                               | BS EN 60669-1                                                                                         |                                                                                                                                                                                          |
| Patents and Trademarks                                                                                                                          | Hartland is a Registered Trade Mark No. 2344778                                                       |                                                                                                                                                                                          |
| All products listed conform to current British or<br>European standard and the product information is<br>correct at the time of going to press. | All accessories are manufactured under an accredited BS EN ISO 9001 : 2015 Quality Management System. | It is the policy of the company to improve products<br>as part of our development programme.<br>Therefore, we reserve the right to alter designs<br>and dimensions without prior notice. |
|                                                                                                                                                 |                                                                                                       |                                                                                                                                                                                          |