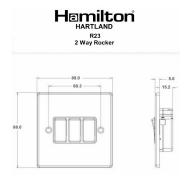

#### **Dimensions**

| Primary Range                                                                                                                                   | Hartland                                                                                              |                                                                                                                                                                                  |
|-------------------------------------------------------------------------------------------------------------------------------------------------|-------------------------------------------------------------------------------------------------------|----------------------------------------------------------------------------------------------------------------------------------------------------------------------------------|
| Insert Type                                                                                                                                     | 3 gang 10AX 2 Way Rocker                                                                              |                                                                                                                                                                                  |
| Plate Finish                                                                                                                                    | Hartland Box Satin Chrome                                                                             |                                                                                                                                                                                  |
| Insert Colour                                                                                                                                   | White/White                                                                                           |                                                                                                                                                                                  |
| EAN13 Barcode                                                                                                                                   | 5017503260232                                                                                         |                                                                                                                                                                                  |
| Dimensions (Nominal)                                                                                                                            | Single: Height = 88.0mm Width = 88.0mm Depth = 5.0mm                                                  |                                                                                                                                                                                  |
| Fixing Hole Centres                                                                                                                             | Box Fixing = 60.3mm Grid Fixing = N/A                                                                 |                                                                                                                                                                                  |
| Minimum Wall Box Depth                                                                                                                          | 25mm                                                                                                  |                                                                                                                                                                                  |
| Switched Poles                                                                                                                                  | Single                                                                                                |                                                                                                                                                                                  |
| Current Rating                                                                                                                                  | 10AX                                                                                                  |                                                                                                                                                                                  |
| Voltage                                                                                                                                         | 220/250V AC                                                                                           |                                                                                                                                                                                  |
| Maximum Load                                                                                                                                    | 10 Amp inductive                                                                                      |                                                                                                                                                                                  |
| Mains Frequency                                                                                                                                 | 50Hz                                                                                                  |                                                                                                                                                                                  |
| IP Rating                                                                                                                                       | IP2XD                                                                                                 |                                                                                                                                                                                  |
| Contact Gap Minimum                                                                                                                             | 3mm                                                                                                   |                                                                                                                                                                                  |
| Terminal Capacity 1                                                                                                                             | 5 x 1mm2                                                                                              |                                                                                                                                                                                  |
| Terminal Capacity 2                                                                                                                             | 4 x 1.5mm2                                                                                            |                                                                                                                                                                                  |
| Terminal Capacity 3                                                                                                                             | 1 x 2.5mm2                                                                                            |                                                                                                                                                                                  |
| Terminal Capacity 4                                                                                                                             | 1 x 4mm2 Multi-strand                                                                                 |                                                                                                                                                                                  |
| Terminal Capacity 5                                                                                                                             | 1 x 6mm2                                                                                              |                                                                                                                                                                                  |
| Earth Terminal Capacity 1                                                                                                                       | 5 x 1mm2                                                                                              |                                                                                                                                                                                  |
| Earth Terminal Capacity 2                                                                                                                       | 4 x 1.5mm2                                                                                            |                                                                                                                                                                                  |
| Earth Terminal Capacity 3                                                                                                                       | 3 x 2.5mm2                                                                                            |                                                                                                                                                                                  |
| Earth Terminal Capacity 4                                                                                                                       | 1 x 4mm2 Multi-strand                                                                                 |                                                                                                                                                                                  |
| Earth Terminal Capacity 5                                                                                                                       | 1 x 6mm2                                                                                              |                                                                                                                                                                                  |
| Product Class 1                                                                                                                                 | Must be earthed                                                                                       |                                                                                                                                                                                  |
| Ambient Operating Temperature                                                                                                                   | -5° to +40°C                                                                                          |                                                                                                                                                                                  |
| Recommended Location                                                                                                                            | Internal Use Only                                                                                     |                                                                                                                                                                                  |
| Maximum Installation Altitude                                                                                                                   | 2000m                                                                                                 |                                                                                                                                                                                  |
| Standard/Approval                                                                                                                               | BS EN 60669-1                                                                                         |                                                                                                                                                                                  |
| Patents and Trademarks                                                                                                                          | Hartland is a Registered Trade Mark No. 2344778                                                       |                                                                                                                                                                                  |
| All products listed conform to current British or<br>European standard and the product information is<br>correct at the time of going to press. | All accessories are manufactured under an accredited BS EN ISO 9001 : 2015 Quality Management System. | It is the policy of the company to improve products as part of our development programme.  Therefore, we reserve the right to alter designs and dimensions without prior notice. |
|                                                                                                                                                 | 1                                                                                                     |                                                                                                                                                                                  |