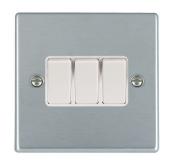

### 76R23WH-W

Hartland Satin Chrome 3 gang 10AX 2 Way Rocker White/White

## Item Image