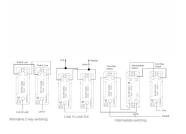

SL

# making connections beautifully

Wiring Accessories • Circuit Protection • Smart Lighting Control & Multi-room Audio

### 76R23WH-W

Hartland Satin Chrome 3 gang 10AX 2 Way Rocker White/White

## Item Image



### Wiring



#### **Dimensions**



| Primary Range                                                                                                                                   | Hartland                                                                                              |                                                                                                                                                                                  |
|-------------------------------------------------------------------------------------------------------------------------------------------------|-------------------------------------------------------------------------------------------------------|---------------------------------------------------------------------------------------------