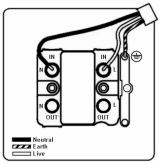

## **Dimensions**

|                                                                                                                                                 | Live                                                                                                                | Ø11.0                                                                                                                                                                            |
|-------------------------------------------------------------------------------------------------------------------------------------------------|---------------------------------------------------------------------------------------------------------------------|----------------------------------------------------------------------------------------------------------------------------------------------------------------------------------|
| Primary Range                                                                                                                                   | Hartland                                                                                                            |                                                                                                                                                                                  |
| Insert Type                                                                                                                                     | 1 gang 13A Fuse + Cable Outlet                                                                                      |                                                                                                                                                                                  |
| Plate Finish                                                                                                                                    | Hartland Box Satin Chrome                                                                                           |                                                                                                                                                                                  |
| Insert Colour                                                                                                                                   | Black/Black                                                                                                         |                                                                                                                                                                                  |
| EAN13 Barcode                                                                                                                                   | 5017503261963                                                                                                       |                                                                                                                                                                                  |
| Dimensions (Nominal)                                                                                                                            | Single: Height = 88.0mm Width = 88.0mm Depth = 5.0mm                                                                |                                                                                                                                                                                  |
| Fixing Hole Centres                                                                                                                             | Box Fixing = 60.3mm Grid Fixing = N/A                                                                               |                                                                                                                                                                                  |
| Minimum Wall Box Depth                                                                                                                          | 35mm                                                                                                                |                                                                                                                                                                                  |
| Switched Poles                                                                                                                                  | None                                                                                                                |                                                                                                                                                                                  |
| Current Rating                                                                                                                                  | 13 Amp                                                                                                              |                                                                                                                                                                                  |
| Voltage                                                                                                                                         | 220/250V AC                                                                                                         |                                                                                                                                                                                  |
| Maximum Load                                                                                                                                    | 13 Amp                                                                                                              |                                                                                                                                                                                  |
| Mains Frequency                                                                                                                                 | 50Hz                                                                                                                |                                                                                                                                                                                  |
| IP Rating                                                                                                                                       | IP2XD                                                                                                               |                                                                                                                                                                                  |
| Contact Gap Minimum                                                                                                                             | None                                                                                                                |                                                                                                                                                                                  |
| Terminal Capacity 1                                                                                                                             | 5 x 1mm2                                                                                                            |                                                                                                                                                                                  |
| Terminal Capacity 2                                                                                                                             | 4 x 1.5mm2                                                                                                          |                                                                                                                                                                                  |
| Terminal Capacity 3                                                                                                                             | 3 x 2.5mm2                                                                                                          |                                                                                                                                                                                  |
| Terminal Capacity 4                                                                                                                             | 1 x 4mm2 Multi-strand                                                                                               |                                                                                                                                                                                  |
| Terminal Capacity 5                                                                                                                             | 1 x 6mm2                                                                                                            |                                                                                                                                                                                  |
| Earth Terminal Capacity 1                                                                                                                       | 6 x 1mm2                                                                                                            |                                                                                                                                                                                  |
| Earth Terminal Capacity 2                                                                                                                       | 5 x 1.5mm2                                                                                                          |                                                                                                                                                                                  |
| Earth Terminal Capacity 3                                                                                                                       | 3 x 2.5mm2                                                                                                          |                                                                                                                                                                                  |
| Earth Terminal Capacity 4                                                                                                                       | 2 x 4mm2 Multi-strand                                                                                               |                                                                                                                                                                                  |
| Earth Terminal Capacity 5                                                                                                                       | 1 x 6mm2                                                                                                            |                                                                                                                                                                                  |
| Product Class 1                                                                                                                                 | Must be earthed                                                                                                     |                                                                                                                                                                                  |
| Ambient Operating Temperature                                                                                                                   | -5° to +40°C                                                                                                        |                                                                                                                                                                                  |
| Recommended Location                                                                                                                            | Internal Use Only                                                                                                   |                                                                                                                                                                                  |
| Maximum Installation Altitude                                                                                                                   | 2000m                                                                                                               |                                                                                                                                                                                  |
| Cable Outlet Minimum/Maximum                                                                                                                    | Min = 0.75mm <sup>2</sup> Max = 2.5mm <sup>2</sup>                                                                  |                                                                                                                                                                                  |
| Standard/Approval                                                                                                                               | BS 1363-4                                                                                                           |                                                                                                                                                                                  |
| Patents and Trademarks                                                                                                                          | Hartland is a Registered Trade Mark No. 2344778                                                                     |                                                                                                                                                                                  |
| All products listed conform to current British or<br>European standard and the product information is<br>correct at the time of going to press. | All accessories are manufactured under an accredited BS EN ISO 9001 : 2015 Quality Management System.               | It is the policy of the company to improve products as part of our development programme.  Therefore, we reserve the right to alter designs and dimensions without prior notice. |
| Illustrations and diagrams are reproduced within the limitations of reproduction and printing process and are not binding.                      | Due to manufacturing processes we cannot<br>guarantee an exact colour match and shadings of<br>of certain finishes. | Correct as at 16 October 2018 12:57 PM E&OE                                                                                                                                      |
|                                                                                                                                                 |                                                                                                                     |                                                                                                                                                                                  |