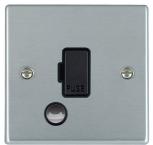

## 76FOCBL-B

Hartland Satin Chrome 1 gang 13A Fuse and Cable Outlet Black/Black

## Item Image