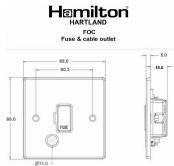

## **Dimensions**

|                                                                                                                                                 | Live                                                                                                                | Ø11.0                                                                                                                                                                            |
|-------------------------------------------------------------------------------------------------------------------------------------------------|---------------------------------------------------------------------------------------------------------------------|----------------------------------------------------------------------------------------------------------------------------------------------------------------------------------|
| Primary Range                                                                                                                                   | Hartland                                                                                                            |                                                                                                                                                                                  |
| Insert Type                                                                                                                                     | 1 gang 13A Fuse + Cable Outlet                                                                                      |                                                                                                                                                                                  |
| Plate Finish                                                                                                                                    | Hartland Box Satin Chrome                                                                                           |                                                                                                                                                                                  |
| Insert Colour                                                                                                                                   | Black/Black                                                                                                         |                                                                                                                                                                                  |
| EAN13 Barcode                                                                                                                                   | 5017503261963                                                                                                       |                                                                                                                                                                                  |
| Dimensions (Nominal)                                                                                                                            | Single: Height = 88.0mm Width = 88.0mm Depth = 5.0mm                                                                |                                                                                                                                                                                  |
| Fixing Hole Centres                                                                                                                             | Box Fixing = 60.3mm Grid Fixing = N/A                                                                               |                                                                                                                                                                                  |
| Minimum Wall Box Depth                                                                                                                          | 35mm                                                                                                                |                                                                                                                                                                                  |
| Switched Poles                                                                                                                                  | None                                                                                                                |                                                                                                                                                                                  |
| Current Rating                                                                                                                                  | 13 Amp                                                                                                              |                                                                                                                                                                                  |
| Voltage                                                                                                                                         | 220/250V AC                                                                                                         |                                                                                                                                                                                  |
| Maximum Load                                                                                                                                    | 13 Amp                                                                                                              |                                                                                                                                                                                  |
| Mains Frequency                                                                                                                                 | 50Hz                                                                                                                |                                                                                                                                                                                  |
| IP Rating                                                                                                                                       | IP2XD                                                                                                               |                                                                                                                                                                                  |
| Contact Gap Minimum                                                                                                                             | None                                                                                                                |                                                                                                                                                                                  |
| Terminal Capacity 1                                                                                                                             | 5 x 1mm2                                                                                                            |                                                                                                                                                                                  |
| Terminal Capacity 2                                                                                                                             | 4 x 1.5mm2                                                                                                          |                                                                                                                                                                                  |
| Terminal Capacity 3                                                                                                                             | 3 x 2.5mm2                                                                                                          |                                                                                                                                                                                  |
| Terminal Capacity 4                                                                                                                             | 1 x 4mm2 Multi-strand                                                                                               |                                                                                                                                                                                  |
| Terminal Capacity 5                                                                                                                             | 1 x 6mm2                                                                                                            |                                                                                                                                                                                  |
| Earth Terminal Capacity 1                                                                                                                       | 6 x 1mm2                                                                                                            |                                                                                                                                                                                  |
| Earth Terminal Capacity 2                                                                                                                       | 5 x 1.5mm2                                                                                                          |                                                                                                                                                                                  |
| Earth Terminal Capacity 3                                                                                                                       | 3 x 2.5mm2                                                                                                          |                                                                                                                                                                                  |
| Earth Terminal Capacity 4                                                                                                                       | 2 x 4mm2 Multi-strand                                                                                               |                                                                                                                                                                                  |
| Earth Terminal Capacity 5                                                                                                                       | 1 x 6mm2                                                                                                            |                                                                                                                                                                                  |
| Product Class 1                                                                                                                                 | Must be earthed                                                                                                     |                                                                                                                                                                                  |
| Ambient Operating Temperature                                                                                                                   | -5° to +40°C                                                                                                        |                                                                                                                                                                                  |
| Recommended Location                                                                                                                            | Internal Use Only                                                                                                   |                                                                                                                                                                                  |
| Maximum Installation Altitude                                                                                                                   | 2000m                                                                                                               |                                                                                                                                                                                  |
| Cable Outlet Minimum/Maximum                                                                                                                    | Min = 0.75mm <sup>2</sup> Max = 2.5mm <sup>2</sup>                                                                  |                                                                                                                                                                                  |
| Standard/Approval                                                                                                                               | BS 1363-4                                                                                                           |                                                                                                                                                                                  |
| Patents and Trademarks                                                                                                                          | Hartland is a Registered Trade Mark No. 2344778                                                                     |                                                                                                                                                                                  |
| All products listed conform to current British or<br>European standard and the product information is<br>correct at the time of going to press. | All accessories are manufactured under an accredited BS EN ISO 9001 : 2015 Quality Management System.               | It is the policy of the company to improve products as part of our development programme.  Therefore, we reserve the right to alter designs and dimensions without prior notice. |
| Illustrations and diagrams are reproduced within the limitations of reproduction and printing process and are not binding.                      | Due to manufacturing processes we cannot<br>guarantee an exact colour match and shadings of<br>of certain finishes. | Correct as at 16 October 2018 12:57 PM E&OE                                                                                                                                      |
|                                                                                                                                                 |                                                                                                                     |                                                                                                                                                                                  |