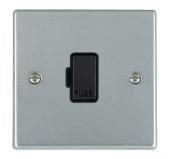

#### 76FOBL-B

Hartland Satin Chrome 1 gang 13A Fuse Only Black/Black

## Item Image