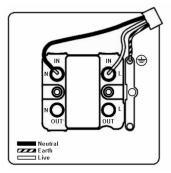

# making connections beautifully

Wiring Accessories • Circuit Protection • Smart Lighting Control & Multi-room Audio

#### 76FOBL-B

Hartland Satin Chrome 1 gang 13A Fuse Only Black/Black

## Item Image



## Wiring



#### **Dimensions**



| Primary Range                                                                                                                                   | Hartland                                                                                                      |                                                                                                                                                                                  |
|-------------------------------------------------------------------------------------------------------------------------------------------------|---------------------------------------------------------------------------------------------------------------|-----------------------------------------------------------------------------