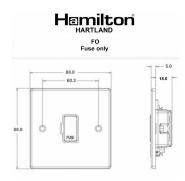

#### **Dimensions**

| Primary Range                                                                                                                                   | Hartland                                                                                                      |                                                                                                                                                                                  |
|-------------------------------------------------------------------------------------------------------------------------------------------------|---------------------------------------------------------------------------------------------------------------|----------------------------------------------------------------------------------------------------------------------------------------------------------------------------------|
| Insert Type                                                                                                                                     | 1 gang 13A Fuse Only                                                                                          |                                                                                                                                                                                  |
| Plate Finish                                                                                                                                    | Hartland Box Satin Chrome                                                                                     |                                                                                                                                                                                  |
| Insert Colour                                                                                                                                   | Black/Black                                                                                                   |                                                                                                                                                                                  |
| EAN13 Barcode                                                                                                                                   | 5017503261956                                                                                                 |                                                                                                                                                                                  |
| Dimensions (Nominal)                                                                                                                            | Single: Height = 88.0mm Width = 88.0mm Depth = 5.0mm                                                          |                                                                                                                                                                                  |
| Fixing Hole Centres                                                                                                                             | Box Fixing = 60.3mm Grid Fixing = N/A                                                                         |                                                                                                                                                                                  |
| Minimum Wall Box Depth                                                                                                                          | 35mm                                                                                                          |                                                                                                                                                                                  |
| Switched Poles                                                                                                                                  | None                                                                                                          |                                                                                                                                                                                  |
| Current Rating                                                                                                                                  | 13 Amp                                                                                                        |                                                                                                                                                                                  |
| Voltage                                                                                                                                         | 220/250V AC                                                                                                   |                                                                                                                                                                                  |
| Maximum Load                                                                                                                                    | 13 Amp                                                                                                        |                                                                                                                                                                                  |
| Mains Frequency                                                                                                                                 | 50Hz                                                                                                          |                                                                                                                                                                                  |
| IP Rating                                                                                                                                       | IP2XD                                                                                                         |                                                                                                                                                                                  |
| Contact Gap Minimum                                                                                                                             | None                                                                                                          |                                                                                                                                                                                  |
| Terminal Capacity 1                                                                                                                             | 5 x 1mm2                                                                                                      |                                                                                                                                                                                  |
| Terminal Capacity 2                                                                                                                             | 4 x 1.5mm2                                                                                                    |                                                                                                                                                                                  |
| Terminal Capacity 3                                                                                                                             | 3 x 2.5mm2                                                                                                    |                                                                                                                                                                                  |
| Terminal Capacity 4                                                                                                                             | 1 x 4mm2 Multi-strand                                                                                         |                                                                                                                                                                                  |
| Terminal Capacity 5                                                                                                                             | 1 x 6mm2                                                                                                      |                                                                                                                                                                                  |
| Earth Terminal Capacity 1                                                                                                                       | 6 x 1mm2                                                                                                      |                                                                                                                                                                                  |
| Earth Terminal Capacity 2                                                                                                                       | 5 x 1.5mm2                                                                                                    |                                                                                                                                                                                  |
| Earth Terminal Capacity 3                                                                                                                       | 3 x 2.5mm2                                                                                                    |                                                                                                                                                                                  |
| Earth Terminal Capacity 4                                                                                                                       | 2 x 4mm2 Multi-strand                                                                                         |                                                                                                                                                                                  |
| Earth Terminal Capacity 5                                                                                                                       | 1 x 6mm2                                                                                                      |                                                                                                                                                                                  |
| Product Class 1                                                                                                                                 | Must be earthed                                                                                               |                                                                                                                                                                                  |
| Ambient Operating Temperature                                                                                                                   | -5° to +40°C                                                                                                  |                                                                                                                                                                                  |
| Recommended Location                                                                                                                            | Internal Use Only                                                                                             |                                                                                                                                                                                  |
| Maximum Installation Altitude                                                                                                                   | 2000m                                                                                                         |                                                                                                                                                                                  |
| Standard/Approval                                                                                                                               | BS 1363-4                                                                                                     |                                                                                                                                                                                  |
| Patents and Trademarks                                                                                                                          | Hartland is a Registered Trade Mark No. 2344778                                                               |                                                                                                                                                                                  |
| All products listed conform to current British or<br>European standard and the product information is<br>correct at the time of going to press. | All accessories are manufactured under an accredited BS EN ISO 9001 : 2015 Quality Management System.         | It is the policy of the company to improve products as part of our development programme.  Therefore, we reserve the right to alter designs and dimensions without prior notice. |
| Illustrations and diagrams are reproduced within the limitations of reproduction and printing process and are not binding.                      | Due to manufacturing processes we cannot guarantee an exact colour match and shadings of of certain finishes. | Correct as at 16 October 2018 12:57 PM<br>E&OE                                                                                                                                   |
|                                                                                                                                                 |                                                                                                               |                                                                                                                                                                                  |