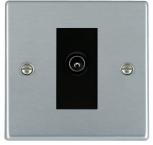

## 76DTVMB

Hartland Satin Chrome 1 gang Non-Isolated TV (Male) Black

## Item Image