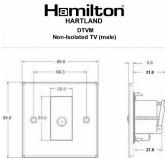

## Dimensions

|                                                                                                                                                 | N                                                                                                     |                                                                                                                                                                                  |
|-------------------------------------------------------------------------------------------------------------------------------------------------|-------------------------------------------------------------------------------------------------------|----------------------------------------------------------------------------------------------------------------------------------------------------------------------------------|
|                                                                                                                                                 |                                                                                                       |                                                                                                                                                                                  |
| Primary Range                                                                                                                                   | Hartland                                                                                              |                                                                                                                                                                                  |
| Insert Type                                                                                                                                     | 1 gang Non-Isolated TV (Male) (DAB Compatible)                                                        |                                                                                                                                                                                  |
| Plate Finish                                                                                                                                    | Hartland Box Satin Chrome                                                                             |                                                                                                                                                                                  |
| Insert Colour                                                                                                                                   | Black                                                                                                 |                                                                                                                                                                                  |
| EAN13 Barcode                                                                                                                                   | 5028690261353                                                                                         |                                                                                                                                                                                  |
| Dimensions (Nominal)                                                                                                                            | Single: Height = 88.0mm Width = 88.0mm Depth = 5.0mm                                                  |                                                                                                                                                                                  |
| Fixing Hole Centres                                                                                                                             | Box Fixing = 60.3mm Grid Fixing = N/A                                                                 |                                                                                                                                                                                  |
| Minimum Wall Box Depth                                                                                                                          | 35mm                                                                                                  |                                                                                                                                                                                  |
| Switched Poles                                                                                                                                  | N/A                                                                                                   |                                                                                                                                                                                  |
| IP Rating                                                                                                                                       | IP2XD                                                                                                 |                                                                                                                                                                                  |
| Contact Gap Minimum                                                                                                                             | N/A                                                                                                   |                                                                                                                                                                                  |
| Earth Terminal Capacity 1                                                                                                                       | 5 x 1mm2                                                                                              |                                                                                                                                                                                  |
| Earth Terminal Capacity 2                                                                                                                       | 4 x 1.5mm2                                                                                            |                                                                                                                                                                                  |
| Earth Terminal Capacity 3                                                                                                                       | 3 x 2.5mm2                                                                                            |                                                                                                                                                                                  |
| Earth Terminal Capacity 4                                                                                                                       | 1 x 4mm2 Multi-strand                                                                                 |                                                                                                                                                                                  |
| Earth Terminal Capacity 5                                                                                                                       | 1 x 6mm2                                                                                              |                                                                                                                                                                                  |
| Product Class 1                                                                                                                                 | Must be earthed (ref BS7671 415.2.1)                                                                  |                                                                                                                                                                                  |
| Ambient Operating Temperature                                                                                                                   | -5° to +40°C                                                                                          |                                                                                                                                                                                  |
| Recommended Location                                                                                                                            | Internal Use Only                                                                                     |                                                                                                                                                                                  |
| Maximum Installation Altitude                                                                                                                   | 2000m                                                                                                 |                                                                                                                                                                                  |
| EuroFix Additional Notes                                                                                                                        | TV Outlet (IEC 169-2 male socket) Usually used for FM (DAB) outlet                                    |                                                                                                                                                                                  |
| Frequencies 1                                                                                                                                   | FM DC=5-2200 MHz                                                                                      |                                                                                                                                                                                  |
| Patents and Trademarks                                                                                                                          | Hartland is a Registered Trade Mark No. 2344778                                                       |                                                                                                                                                                                  |
| All products listed conform to current British or<br>European standard and the product information is<br>correct at the time of going to press. | All accessories are manufactured under an accredited BS EN ISO 9001 : 2015 Quality Management System. | It is the policy of the company to improve products as part of our development programme.  Therefore, we reserve the right to alter designs and dimensions without prior notice. |
| Illustrations and diagrams are reproduced within the limitations of reproduction and printing                                                   | Due to manufacturing processes we cannot guarantee an exact colour match and shadings of              | Correct as at 16 October 2018 12:57 PM<br>E&OE                                                                                                                                   |