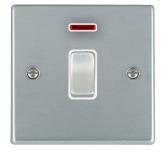

## 76DPNSC-W

Hartland Satin Chrome 1 gang 20AX Double Pole Rocker and Neon Satin Chrome/White

## Item Image