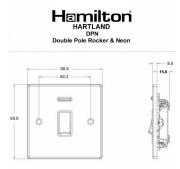

## Item Image

## **Dimensions**

| Primary Range                                                                                                                                   | Hartland                                                                                              |                                                                                                                                                                                  |
|-------------------------------------------------------------------------------------------------------------------------------------------------|-------------------------------------------------------------------------------------------------------|----------------------------------------------------------------------------------------------------------------------------------------------------------------------------------|
| Insert Type                                                                                                                                     | 1 gang 20AX Double Pole Rocker + Neon                                                                 |                                                                                                                                                                                  |
| Plate Finish                                                                                                                                    | Hartland Box Satin Chrome                                                                             |                                                                                                                                                                                  |
| Insert Colour                                                                                                                                   | Satin Chrome/White                                                                                    |                                                                                                                                                                                  |
| EAN13 Barcode                                                                                                                                   | 5017503267941                                                                                         |                                                                                                                                                                                  |
| Dimensions (Nominal)                                                                                                                            | Single: Height = 88.0mm Width = 88.0mm Depth = 5.0mm                                                  |                                                                                                                                                                                  |
| Weight                                                                                                                                          | 114 GR                                                                                                |                                                                                                                                                                                  |
| Fixing Hole Centres                                                                                                                             | Box Fixing = 60.3mm Grid Fixing = N/A                                                                 |                                                                                                                                                                                  |
| Minimum Wall Box Depth                                                                                                                          | 35mm                                                                                                  |                                                                                                                                                                                  |
| Switched Poles                                                                                                                                  | Double                                                                                                |                                                                                                                                                                                  |
| Current Rating                                                                                                                                  | 20AX                                                                                                  |                                                                                                                                                                                  |
| Voltage                                                                                                                                         | 220/250V AC                                                                                           |                                                                                                                                                                                  |
| Maximum Load                                                                                                                                    | 20 Amp inductive                                                                                      |                                                                                                                                                                                  |
| Mains Frequency                                                                                                                                 | 50Hz                                                                                                  |                                                                                                                                                                                  |
| IP Rating                                                                                                                                       | IP2XD                                                                                                 |                                                                                                                                                                                  |
| Contact Gap Minimum                                                                                                                             | 3mm                                                                                                   |                                                                                                                                                                                  |
| Terminal Capacity 1                                                                                                                             | 3 x 2.5mm2                                                                                            |                                                                                                                                                                                  |
| Terminal Capacity 2                                                                                                                             | 2 x 4mm2 Multi Strand                                                                                 |                                                                                                                                                                                  |
| Terminal Capacity 3                                                                                                                             | 1 x 6mm2                                                                                              |                                                                                                                                                                                  |
| Earth Terminal Capacity 1                                                                                                                       | 6 x 1mm2                                                                                              |                                                                                                                                                                                  |
| Earth Terminal Capacity 2                                                                                                                       | 5 x 1.5mm2                                                                                            |                                                                                                                                                                                  |
| Earth Terminal Capacity 3                                                                                                                       | 3 x 2.5mm2                                                                                            |                                                                                                                                                                                  |
| Earth Terminal Capacity 4                                                                                                                       | 2 x 4mm2 Multi-strand                                                                                 |                                                                                                                                                                                  |
| Earth Terminal Capacity 5                                                                                                                       | 1 x 6mm2                                                                                              |                                                                                                                                                                                  |
| Product Class 1                                                                                                                                 | Must be earthed                                                                                       |                                                                                                                                                                                  |
| Ambient Operating Temperature                                                                                                                   | -5° to +40°C                                                                                          |                                                                                                                                                                                  |
| Recommended Location                                                                                                                            | Internal Use Only                                                                                     |                                                                                                                                                                                  |
| Maximum Installation Altitude                                                                                                                   | 2000m                                                                                                 |                                                                                                                                                                                  |
| Standard/Approval                                                                                                                               | BS EN 60669-1                                                                                         |                                                                                                                                                                                  |
| Patents and Trademarks                                                                                                                          | Hartland is a Registered Trade Mark No. 2344778                                                       |                                                                                                                                                                                  |
| All products listed conform to current British or<br>European standard and the product information is<br>correct at the time of going to press. | All accessories are manufactured under an accredited BS EN ISO 9001 : 2015 Quality Management System. | It is the policy of the company to improve products as part of our development programme.  Therefore, we reserve the right to alter designs and dimensions without prior notice. |
| Illustrations and diagrams are reproduced within the limitations of reproduction and printing                                                   | Due to manufacturing processes we cannot guarantee an exact colour match and shadings of              | Correct as at 16 October 2018 12:57 PM<br>E&OE                                                                                                                                   |