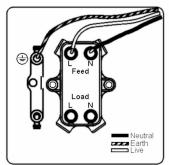

## making connections beautifully

Wiring Accessories • Circuit Protection • Smart Lighting Control & Multi-room Audio

## 76DPNSC-W

Hartland Satin Chrome 1 gang 20AX Double Pole Rocker and Neon Satin Chrome/White

## Item Image







## **Dimensions**



| Primary Range                                                                                                                                   | Hartland                                                                                              |                                                                                                                                                                                  |
|-------------------------------------------------------------------------------------------------------------------------------------------------|-------------------------------------------------------------------------------------------------------|-----------------------------------------------------------------------------------------------