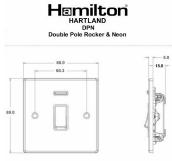

## **Dimensions**

| Primary Range                                                                                                                                   | Hartland                                                                                              |                                                                                                                                                                                  |
|-------------------------------------------------------------------------------------------------------------------------------------------------|-------------------------------------------------------------------------------------------------------|----------------------------------------------------------------------------------------------------------------------------------------------------------------------------------|
| Insert Type                                                                                                                                     | 1 gang 20AX Double Pole Rocker + Neon                                                                 |                                                                                                                                                                                  |
| Plate Finish                                                                                                                                    | Hartland Box Satin Chrome                                                                             |                                                                                                                                                                                  |
| Insert Colour                                                                                                                                   | Black/Black                                                                                           |                                                                                                                                                                                  |
| EAN13 Barcode                                                                                                                                   | 5017503261949                                                                                         |                                                                                                                                                                                  |
| Dimensions (Nominal)                                                                                                                            | Single: Height = 88.0mm Width = 88.0mm Depth = 5.0mm                                                  |                                                                                                                                                                                  |
| Fixing Hole Centres                                                                                                                             | Box Fixing = 60.3mm Grid Fixing = N/A                                                                 |                                                                                                                                                                                  |
| Minimum Wall Box Depth                                                                                                                          | 35mm                                                                                                  |                                                                                                                                                                                  |
| Switched Poles                                                                                                                                  | Double                                                                                                |                                                                                                                                                                                  |
| Current Rating                                                                                                                                  | 20AX                                                                                                  |                                                                                                                                                                                  |
| Voltage                                                                                                                                         | 220/250V AC                                                                                           |                                                                                                                                                                                  |
| Maximum Load                                                                                                                                    | 20 Amp inductive                                                                                      |                                                                                                                                                                                  |
| Mains Frequency                                                                                                                                 | 50Hz                                                                                                  |                                                                                                                                                                                  |
| IP Rating                                                                                                                                       | IP2XD                                                                                                 |                                                                                                                                                                                  |
| Contact Gap Minimum                                                                                                                             | 3mm                                                                                                   |                                                                                                                                                                                  |
| Terminal Capacity 1                                                                                                                             | 3 x 2.5mm2                                                                                            |                                                                                                                                                                                  |
| Terminal Capacity 2                                                                                                                             | 2 x 4mm2 Multi Strand                                                                                 |                                                                                                                                                                                  |
| Terminal Capacity 3                                                                                                                             | 1 x 6mm2                                                                                              |                                                                                                                                                                                  |
| Earth Terminal Capacity 1                                                                                                                       | 6 x 1mm2                                                                                              |                                                                                                                                                                                  |
| Earth Terminal Capacity 2                                                                                                                       | 5 x 1.5mm2                                                                                            |                                                                                                                                                                                  |
| Earth Terminal Capacity 3                                                                                                                       | 3 x 2.5mm2                                                                                            |                                                                                                                                                                                  |
| Earth Terminal Capacity 4                                                                                                                       | 2 x 4mm2 Multi-strand                                                                                 |                                                                                                                                                                                  |
| Earth Terminal Capacity 5                                                                                                                       | 1 x 6mm2                                                                                              |                                                                                                                                                                                  |
| Product Class 1                                                                                                                                 | Must be earthed                                                                                       |                                                                                                                                                                                  |
| Ambient Operating Temperature                                                                                                                   | -5° to +40°C                                                                                          |                                                                                                                                                                                  |
| Recommended Location                                                                                                                            | Internal Use Only                                                                                     |                                                                                                                                                                                  |
| Maximum Installation Altitude                                                                                                                   | 2000m                                                                                                 |                                                                                                                                                                                  |
| Standard/Approval                                                                                                                               | BS EN 60669-1                                                                                         |                                                                                                                                                                                  |
| Patents and Trademarks                                                                                                                          | Hartland is a Registered Trade Mark No. 2344778                                                       |                                                                                                                                                                                  |
| All products listed conform to current British or<br>European standard and the product information is<br>correct at the time of going to press. | All accessories are manufactured under an accredited BS EN ISO 9001 : 2015 Quality Management System. | It is the policy of the company to improve products as part of our development programme.  Therefore, we reserve the right to alter designs and dimensions without prior notice. |
| Illustrations and diagrams are reproduced within                                                                                                | Due to manufacturing processes we cannot                                                              | Correct as at 16 October 2018 12:57 PM                                                                                                                                           |