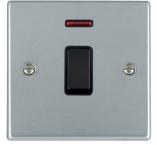

## 76DPNBL-B

Hartland Satin Chrome 1 gang 20AX Double Pole Rocker and Neon Black/Black

## **Dimensions**

| Primary Range                                                                                                                                   | Hartland                                                                                              |                                                                                                                                                                                  |
|-------------------------------------------------------------------------------------------------------------------------------------------------|-------------------------------------------------------------------------------------------------------|----------------------------------------------------------------------------------------------------------------------------------------------------------------------------------|
| Insert Type                                                                                                                                     | 1 gang 20AX Double Pole Rocker + Neon                                                                 |                                                                                                                                                                                  |
| Plate Finish                                                                                                                                    | Hartland Box Satin Chrome                                                                             |                                                                                                                                                                                  |
| Insert Colour                                                                                                                                   | Black/Black                                                                                           |                                                                                                                                                                                  |
| EAN13 Barcode                                                                                                                                   | 5017503261949                                                                                         |                                                                                                                                                                                  |
| Dimensions (Nominal)                                                                                                                            | Single: Height = 88.0mm Width = 88.0mm Depth = 5.0mm                                                  |                                                                                                                                                                                  |
| Fixing Hole Centres                                                                                                                             | Box Fixing = 60.3mm Grid Fixing = N/A                                                                 |                                                                                                                                                                                  |
| Minimum Wall Box Depth                                                                                                                          | 35mm                                                                                                  |                                                                                                                                                                                  |
| Switched Poles                                                                                                                                  | Double                                                                                                |                                                                                                                                                                                  |
| Current Rating                                                                                                                                  | 20AX                                                                                                  |                                                                                                                                                                                  |
| Voltage                                                                                                                                         | 220/250V AC                                                                                           |                                                                                                                                                                                  |
| Maximum Load                                                                                                                                    | 20 Amp inductive                                                                                      |                                                                                                                                                                                  |
| Mains Frequency                                                                                                                                 | 50Hz                                                                                                  |                                                                                                                                                                                  |
| IP Rating                                                                                                                                       | IP2XD                                                                                                 |                                                                                                                                                                                  |
| Contact Gap Minimum                                                                                                                             | 3mm                                                                                                   |                                                                                                                                                                                  |
| Terminal Capacity 1                                                                                                                             | 3 x 2.5mm2                                                                                            |                                                                                                                                                                                  |
| Terminal Capacity 2                                                                                                                             | 2 x 4mm2 Multi Strand                                                                                 |                                                                                                                                                                                  |
| Terminal Capacity 3                                                                                                                             | 1 x 6mm2                                                                                              |                                                                                                                                                                                  |
| Earth Terminal Capacity 1                                                                                                                       | 6 x 1mm2                                                                                              |                                                                                                                                                                                  |
| Earth Terminal Capacity 2                                                                                                                       | 5 x 1.5mm2                                                                                            |                                                                                                                                                                                  |
| Earth Terminal Capacity 3                                                                                                                       | 3 x 2.5mm2                                                                                            |                                                                                                                                                                                  |
| Earth Terminal Capacity 4                                                                                                                       | 2 x 4mm2 Multi-strand                                                                                 |                                                                                                                                                                                  |
| Earth Terminal Capacity 5                                                                                                                       | 1 x 6mm2                                                                                              |                                                                                                                                                                                  |
| Product Class 1                                                                                                                                 | Must be earthed                                                                                       |                                                                                                                                                                                  |
| Ambient Operating Temperature                                                                                                                   | -5° to +40°C                                                                                          |                                                                                                                                                                                  |
| Recommended Location                                                                                                                            | Internal Use Only                                                                                     |                                                                                                                                                                                  |
| Maximum Installation Altitude                                                                                                                   | 2000m                                                                                                 |                                                                                                                                                                                  |
| Standard/Approval                                                                                                                               | BS EN 60669-1                                                                                         |                                                                                                                                                                                  |
| Patents and Trademarks                                                                                                                          | Hartland is a Registered Trade Mark No. 2344778                                                       |                                                                                                                                                                                  |
| All products listed conform to current British or<br>European standard and the product information is<br>correct at the time of going to press. | All accessories are manufactured under an accredited BS EN ISO 9001 : 2015 Quality Management System. | It is the policy of the company to improve products as part of our development programme.  Therefore, we reserve the right to alter designs and dimensions without prior notice. |
| Illustrations and diagrams are reproduced within                                                                                                | Due to manufacturing processes we cannot                                                              | Correct as at 16 October 2018 12:57 PM                                                                                                                                           |