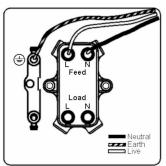

## **Dimensions**

| Primary Range                                                                                                                                   | Hartland                                                                                              |                                                                                                                                                                                  |
|-------------------------------------------------------------------------------------------------------------------------------------------------|-------------------------------------------------------------------------------------------------------|----------------------------------------------------------------------------------------------------------------------------------------------------------------------------------|
| Insert Type                                                                                                                                     | 1 gang 20AX Double Pole Rocker + Neon                                                                 |                                                                                                                                                                                  |
| Plate Finish                                                                                                                                    | Hartland Box Satin Chrome                                                                             |                                                                                                                                                                                  |
| Insert Colour                                                                                                                                   | Black/Black                                                                                           |                                                                                                                                                                                  |
| EAN13 Barcode                                                                                                                                   | 5017503261949                                                                                         |                                                                                                                                                                                  |
| Dimensions (Nominal)                                                                                                                            | Single: Height = 88.0mm Width = 88.0mm Depth = 5.0mm                                                  |                                                                                                                                                                                  |
| Fixing Hole Centres                                                                                                                             | Box Fixing = 60.3mm Grid Fixing = N/A                                                                 |                                                                                                                                                                                  |
| Minimum Wall Box Depth                                                                                                                          | 35mm                                                                                                  |                                                                                                                                                                                  |
| Switched Poles                                                                                                                                  | Double                                                                                                |                                                                                                                                                                                  |
| Current Rating                                                                                                                                  | 20AX                                                                                                  |                                                                                                                                                                                  |
| Voltage                                                                                                                                         | 220/250V AC                                                                                           |                                                                                                                                                                                  |
| Maximum Load                                                                                                                                    | 20 Amp inductive                                                                                      |                                                                                                                                                                                  |
| Mains Frequency                                                                                                                                 | 50Hz                                                                                                  |                                                                                                                                                                                  |
| IP Rating                                                                                                                                       | IP2XD                                                                                                 |                                                                                                                                                                                  |
| Contact Gap Minimum                                                                                                                             | 3mm                                                                                                   |                                                                                                                                                                                  |
| Terminal Capacity 1                                                                                                                             | 3 x 2.5mm2                                                                                            |                                                                                                                                                                                  |
| Terminal Capacity 2                                                                                                                             | 2 x 4mm2 Multi Strand                                                                                 |                                                                                                                                                                                  |
| Terminal Capacity 3                                                                                                                             | 1 x 6mm2                                                                                              |                                                                                                                                                                                  |
| Earth Terminal Capacity 1                                                                                                                       | 6 x 1mm2                                                                                              |                                                                                                                                                                                  |
| Earth Terminal Capacity 2                                                                                                                       | 5 x 1.5mm2                                                                                            |                                                                                                                                                                                  |
| Earth Terminal Capacity 3                                                                                                                       | 3 x 2.5mm2                                                                                            |                                                                                                                                                                                  |
| Earth Terminal Capacity 4                                                                                                                       | 2 x 4mm2 Multi-strand                                                                                 |                                                                                                                                                                                  |
| Earth Terminal Capacity 5                                                                                                                       | 1 x 6mm2                                                                                              |                                                                                                                                                                                  |
| Product Class 1                                                                                                                                 | Must be earthed                                                                                       |                                                                                                                                                                                  |
| Ambient Operating Temperature                                                                                                                   | -5° to +40°C                                                                                          |                                                                                                                                                                                  |
| Recommended Location                                                                                                                            | Internal Use Only                                                                                     |                                                                                                                                                                                  |
| Maximum Installation Altitude                                                                                                                   | 2000m                                                                                                 |                                                                                                                                                                                  |
| Standard/Approval                                                                                                                               | BS EN 60669-1                                                                                         |                                                                                                                                                                                  |
| Patents and Trademarks                                                                                                                          | Hartland is a Registered Trade Mark No. 2344778                                                       |                                                                                                                                                                                  |
| All products listed conform to current British or<br>European standard and the product information is<br>correct at the time of going to press. | All accessories are manufactured under an accredited BS EN ISO 9001 : 2015 Quality Management System. | It is the policy of the company to improve products as part of our development programme.  Therefore, we reserve the right to alter designs and dimensions without prior notice. |
| Illustrations and diagrams are reproduced within                                                                                                | Due to manufacturing processes we cannot                                                              | Correct as at 16 October 2018 12:57 PM                                                                                                                                           |