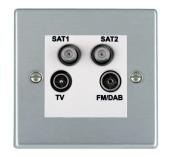

#### **76DENTW**

Hartland Satin Chrome Non-Isolated TV+FM+SAT1+SAT2 Quadplexer 2in/4out (DAB Compatible) White

## Item Image