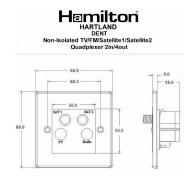

#### **76DENTW**

Hartland Satin Chrome Non-Isolated TV+FM+SAT1+SAT2 Quadplexer 2in/4out (DAB Compatible) White

#### **Dimensions**

| Primary Range                                                                                                                                   | Hartland                                                                                                      |                                                                                                                                                                                          |
|-------------------------------------------------------------------------------------------------------------------------------------------------|---------------------------------------------------------------------------------------------------------------|------------------------------------------------------------------------------------------------------------------------------------------------------------------------------------------|
| Insert Type                                                                                                                                     | Non-Isolated TV+FM+SAT1+SAT2 Quadplexer 2in/4out (DAB Compatible)                                             |                                                                                                                                                                                          |
| Plate Finish                                                                                                                                    | Hartland Box Satin Chrome                                                                                     |                                                                                                                                                                                          |
| Insert Colour                                                                                                                                   | White                                                                                                         |                                                                                                                                                                                          |
| EAN13 Barcode                                                                                                                                   | 5028690260011                                                                                                 |                                                                                                                                                                                          |
| Dimensions (Nominal)                                                                                                                            | Single: Height = 88.0mm Width = 88.0mm Depth = 5.0mm                                                          |                                                                                                                                                                                          |
| Fixing Hole Centres                                                                                                                             | Box Fixing = 60.3mm Grid Fixing = N/A                                                                         |                                                                                                                                                                                          |
| Minimum Wall Box Depth                                                                                                                          | 35mm                                                                                                          |                                                                                                                                                                                          |
| Switched Poles                                                                                                                                  | N/A                                                                                                           |                                                                                                                                                                                          |
| IP Rating                                                                                                                                       | IP2XD                                                                                                         |                                                                                                                                                                                          |
| Contact Gap Minimum                                                                                                                             | N/A                                                                                                           |                                                                                                                                                                                          |
| Earth Terminal Capacity 1                                                                                                                       | 5 x 1mm2                                                                                                      |                                                                                                                                                                                          |
| Earth Terminal Capacity 2                                                                                                                       | 4 x 1.5mm2                                                                                                    |                                                                                                                                                                                          |
| Earth Terminal Capacity 3                                                                                                                       | 3 x 2.5mm2                                                                                                    |                                                                                                                                                                                          |
| Earth Terminal Capacity 4                                                                                                                       | 1 x 4mm2 Multi-strand                                                                                         |                                                                                                                                                                                          |
| Earth Terminal Capacity 5                                                                                                                       | 1 x 6mm2                                                                                                      |                                                                                                                                                                                          |
| Product Class 1                                                                                                                                 | Must be earthed (ref BS7671 415.2.1)                                                                          |                                                                                                                                                                                          |
| Ambient Operating Temperature                                                                                                                   | -5° to +40°C                                                                                                  |                                                                                                                                                                                          |
| Recommended Location                                                                                                                            | Internal Use Only                                                                                             |                                                                                                                                                                                          |
| Maximum Installation Altitude                                                                                                                   | 2000m                                                                                                         |                                                                                                                                                                                          |
| EuroFix Additional Notes                                                                                                                        | Quadplexer for use with combined TV FM and Satellite Signals (DAB compatible)                                 |                                                                                                                                                                                          |
| Frequencies 1                                                                                                                                   | TV=5-68 MHz 125-860 MHz                                                                                       |                                                                                                                                                                                          |
| Frequencies 2                                                                                                                                   | FM=88-108 MHz                                                                                                 |                                                                                                                                                                                          |
| Frequencies 3                                                                                                                                   | SAT DC=950-2200 MHz                                                                                           |                                                                                                                                                                                          |
| Patents and Trademarks                                                                                                                          | Hartland is a Registered Trade Mark No. 2344778                                                               |                                                                                                                                                                                          |
| All products listed conform to current British or<br>European standard and the product information is<br>correct at the time of going to press. | All accessories are manufactured under an accredited BS EN ISO 9001 : 2015 Quality Management System.         | It is the policy of the company to improve products<br>as part of our development programme.<br>Therefore, we reserve the right to alter designs<br>and dimensions without prior notice. |
| Illustrations and diagrams are reproduced within the limitations of reproduction and printing process and are not binding.                      | Due to manufacturing processes we cannot guarantee an exact colour match and shadings of of certain finishes. | Correct as at 16 October 2018 12:57 PM<br>E&OE                                                                                                                                           |
|                                                                                                                                                 |                                                                                                               |                                                                                                                                                                                          |