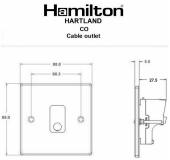

#### **Dimensions**

|                                                                                                                                                 |                                                                                                           | , <u>, , , , , , , , , , , , , , , , , , </u>                                                                                                                                    |
|-------------------------------------------------------------------------------------------------------------------------------------------------|-----------------------------------------------------------------------------------------------------------|----------------------------------------------------------------------------------------------------------------------------------------------------------------------------------|
| Primary Range                                                                                                                                   | Hartland                                                                                                  |                                                                                                                                                                                  |
| Insert Type                                                                                                                                     | 1 gang 20A Cable Outlet                                                                                   |                                                                                                                                                                                  |
| Plate Finish                                                                                                                                    | Hartland Box Satin Chrome                                                                                 |                                                                                                                                                                                  |
| Insert Colour                                                                                                                                   | White                                                                                                     |                                                                                                                                                                                  |
| EAN13 Barcode                                                                                                                                   | 5017503260768                                                                                             |                                                                                                                                                                                  |
| Dimensions (Nominal)                                                                                                                            | Single: Height = 88.0mm Width = 88.0mm Depth = 5.0mm                                                      |                                                                                                                                                                                  |
| Fixing Hole Centres                                                                                                                             | Box Fixing = 60.3mm Grid Fixing = N/A                                                                     |                                                                                                                                                                                  |
| Minimum Wall Box Depth                                                                                                                          | 35mm                                                                                                      |                                                                                                                                                                                  |
| Switched Poles                                                                                                                                  | None                                                                                                      |                                                                                                                                                                                  |
| Current Rating                                                                                                                                  | 20 Amp                                                                                                    |                                                                                                                                                                                  |
| Voltage                                                                                                                                         | 220/250V AC                                                                                               |                                                                                                                                                                                  |
| Maximum Load                                                                                                                                    | 20 Amp                                                                                                    |                                                                                                                                                                                  |
| Mains Frequency                                                                                                                                 | 50Hz                                                                                                      |                                                                                                                                                                                  |
| IP Rating                                                                                                                                       | IP2XD                                                                                                     |                                                                                                                                                                                  |
| Contact Gap Minimum                                                                                                                             | None                                                                                                      |                                                                                                                                                                                  |
| Terminal Capacity 1                                                                                                                             | 5 x 1mm2                                                                                                  |                                                                                                                                                                                  |
| Terminal Capacity 2                                                                                                                             | 4 x 1.5mm2                                                                                                |                                                                                                                                                                                  |
| Terminal Capacity 3                                                                                                                             | 2 x 2.5mm2                                                                                                |                                                                                                                                                                                  |
| Terminal Capacity 4                                                                                                                             | 2 x 4mm2 Multi-strand                                                                                     |                                                                                                                                                                                  |
| Earth Terminal Capacity 1                                                                                                                       | 6 x 1mm2                                                                                                  |                                                                                                                                                                                  |
| Earth Terminal Capacity 2                                                                                                                       | 5 x 1.5mm2                                                                                                |                                                                                                                                                                                  |
| Earth Terminal Capacity 3                                                                                                                       | 3 x 2.5mm2                                                                                                |                                                                                                                                                                                  |
| Earth Terminal Capacity 4                                                                                                                       | 2 x 4mm2 Multi-strand                                                                                     |                                                                                                                                                                                  |
| Earth Terminal Capacity 5                                                                                                                       | 1 x 6mm2                                                                                                  |                                                                                                                                                                                  |
| Product Class 1                                                                                                                                 | Must be earthed                                                                                           |                                                                                                                                                                                  |
| Ambient Operating Temperature                                                                                                                   | -5° to +40°C                                                                                              |                                                                                                                                                                                  |
| Recommended Location                                                                                                                            | Internal Use Only                                                                                         |                                                                                                                                                                                  |
| Maximum Installation Altitude                                                                                                                   | 2000m                                                                                                     |                                                                                                                                                                                  |
| Cable Outlet Minimum/Maximum                                                                                                                    | Min = 0.75mm <sup>2</sup> Max = 2.5mm <sup>2</sup>                                                        |                                                                                                                                                                                  |
| Standard/Approval                                                                                                                               | BS 5733                                                                                                   |                                                                                                                                                                                  |
| Patents and Trademarks                                                                                                                          | Hartland is a Registered Trade Mark No. 2344778                                                           |                                                                                                                                                                                  |
| All products listed conform to current British or<br>European standard and the product information is<br>correct at the time of going to press. | All accessories are manufactured under an accredited BS EN ISO 9001 : 2015 Quality Management System.     | It is the policy of the company to improve products as part of our development programme.  Therefore, we reserve the right to alter designs and dimensions without prior notice. |
| Illustrations and diagrams are reproduced within the limitations of reproduction and printing                                                   | Due to manufacturing processes we cannot guarantee an exact colour match and shadings of certain finishes | Correct as at 16 October 2018 12:57 PM<br>E&OE                                                                                                                                   |