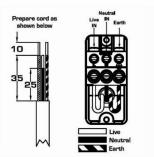

# making connections beautifully

Wiring Accessories • Circuit Protection • Smart Lighting Control & Multi-room Audio

#### **76COW**

Hartland Satin Chrome 1 gang 20A Cable Outlet White

## Item Image



## Wiring



#### **Dimensions**



|                                                                                                                                                 |                                                                                                           | , <u>, , , , , , , , , , , , , , , , , , </u>                                                                                                                                    |
|-------------------------------------------------------------------------------------------------------------------------------------------------|-----------------------------------------------------------------------------------------------------------|-------------------------------------------------------------------------------------