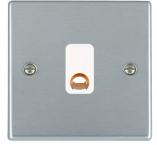

#### **76COW**

Hartland Satin Chrome 1 gang 20A Cable Outlet White

## Item Image