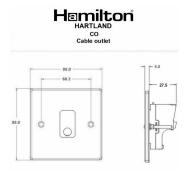

### Dimensions

| Primary Range                                                                                                                                   | Hartland                                                                                                  |                                                                                                                                                                                 |
|-------------------------------------------------------------------------------------------------------------------------------------------------|-----------------------------------------------------------------------------------------------------------|---------------------------------------------------------------------------------------------------------------------------------------------------------------------------------|
| Insert Type                                                                                                                                     | 1 gang 20A Cable Outlet                                                                                   |                                                                                                                                                                                 |
| Plate Finish                                                                                                                                    | Hartland Box Satin Chrome                                                                                 |                                                                                                                                                                                 |
| Insert Colour                                                                                                                                   | Black                                                                                                     |                                                                                                                                                                                 |
| EAN13 Barcode                                                                                                                                   | 5017503261765                                                                                             |                                                                                                                                                                                 |
| Dimensions (Nominal)                                                                                                                            | Single: Height = 88.0mm Width = 88.0mm Depth = 5.0mm                                                      |                                                                                                                                                                                 |
| Fixing Hole Centres                                                                                                                             | Box Fixing = 60.3mm Grid Fixing = N/A                                                                     |                                                                                                                                                                                 |
| Minimum Wall Box Depth                                                                                                                          | 35mm                                                                                                      |                                                                                                                                                                                 |
| Switched Poles                                                                                                                                  | None                                                                                                      |                                                                                                                                                                                 |
| Current Rating                                                                                                                                  | 20 Amp                                                                                                    |                                                                                                                                                                                 |
| Voltage                                                                                                                                         | 220/250V AC                                                                                               |                                                                                                                                                                                 |
| Maximum Load                                                                                                                                    | 20 Amp                                                                                                    |                                                                                                                                                                                 |
| Mains Frequency                                                                                                                                 | 50Hz                                                                                                      |                                                                                                                                                                                 |
| IP Rating                                                                                                                                       | IP2XD                                                                                                     |                                                                                                                                                                                 |
| Contact Gap Minimum                                                                                                                             | None                                                                                                      |                                                                                                                                                                                 |
| Terminal Capacity 1                                                                                                                             | 5 x 1mm2                                                                                                  |                                                                                                                                                                                 |
| Terminal Capacity 2                                                                                                                             | 4 x 1.5mm2                                                                                                |                                                                                                                                                                                 |
| Terminal Capacity 3                                                                                                                             | 2 x 2.5mm2                                                                                                |                                                                                                                                                                                 |
| Terminal Capacity 4                                                                                                                             | 2 x 4mm2 Multi-strand                                                                                     |                                                                                                                                                                                 |
| Earth Terminal Capacity 1                                                                                                                       | 6 x 1mm2                                                                                                  |                                                                                                                                                                                 |
| Earth Terminal Capacity 2                                                                                                                       | 5 x 1.5mm2                                                                                                |                                                                                                                                                                                 |
| Earth Terminal Capacity 3                                                                                                                       | 3 x 2.5mm2                                                                                                |                                                                                                                                                                                 |
| Earth Terminal Capacity 4                                                                                                                       | 2 x 4mm2 Multi-strand                                                                                     |                                                                                                                                                                                 |
| Earth Terminal Capacity 5                                                                                                                       | 1 x 6mm2                                                                                                  |                                                                                                                                                                                 |
| Product Class 1                                                                                                                                 | Must be earthed                                                                                           |                                                                                                                                                                                 |
| Ambient Operating Temperature                                                                                                                   | -5° to +40°C                                                                                              |                                                                                                                                                                                 |
| Recommended Location                                                                                                                            | Internal Use Only                                                                                         |                                                                                                                                                                                 |
| Maximum Installation Altitude                                                                                                                   | 2000m                                                                                                     |                                                                                                                                                                                 |
| Cable Outlet Minimum/Maximum                                                                                                                    | Min = 0.75mm <sup>2</sup> Max = 2.5mm <sup>2</sup>                                                        |                                                                                                                                                                                 |
| Standard/Approval                                                                                                                               | BS 5733                                                                                                   |                                                                                                                                                                                 |
| Patents and Trademarks                                                                                                                          | Hartland is a Registered Trade Mark No. 2344778                                                           |                                                                                                                                                                                 |
| All products listed conform to current British or<br>European standard and the product information is<br>correct at the time of going to press. | All accessories are manufactured under an accredited BS EN ISO 9001 : 2015 Quality Management System.     | It is the policy of the company to improve products as part of our development programme. Therefore, we reserve the right to alter designs and dimensions without prior notice. |
| Illustrations and diagrams are reproduced within the limitations of reproduction and printing                                                   | Due to manufacturing processes we cannot guarantee an exact colour match and shadings of certain finishes | Correct as at 16 October 2018 12:57 PM<br>E&OE                                                                                                                                  |