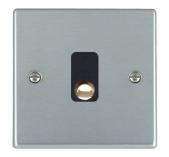

## **76COB**

Hartland Satin Chrome 1 gang 20A Cable Outlet Black

## Item Image