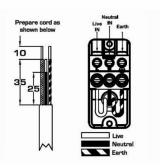

SL

# making connections beautifully

Wiring Accessories • Circuit Protection • Smart Lighting Control & Multi-room Audio

## **76COB**

Hartland Satin Chrome 1 gang 20A Cable Outlet Black

## Item Image



## Wiring



### Dimensions



| Primary Range                                                                                                                                   | Hartland                                                                                                  |                                                                                                                                                                                 |
|-------------------------------------------------------------------------------------------------------------------------------------------------|-----------------------------------------------------------------------------------------------------------|-------------------------------------------------------------------------------------------