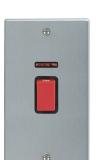

## 7645VB

Hartland Satin Chrome 1 gang 45A Double Pole Rocker and Neon (Vertically Mounted) Red/Black

Wiring

Item Image

**Dimensions** 

| <b>⊕</b>                                                                                                                                        |                                                                                                              |                                                                                                                                                                                  |
|-------------------------------------------------------------------------------------------------------------------------------------------------|--------------------------------------------------------------------------------------------------------------|----------------------------------------------------------------------------------------------------------------------------------------------------------------------------------|
| Primary Range                                                                                                                                   | Hartland                                                                                                     |                                                                                                                                                                                  |
| Insert Type                                                                                                                                     | 1 gang 45A Double Pole Red Rocker + Neon (Vertically Mounted)                                                |                                                                                                                                                                                  |
| Plate Finish                                                                                                                                    | Hartland Box Vertical Satin Chrome                                                                           |                                                                                                                                                                                  |
| Insert Colour                                                                                                                                   | Red/Black                                                                                                    |                                                                                                                                                                                  |
| EAN13 Barcode                                                                                                                                   | 5017503265992                                                                                                |                                                                                                                                                                                  |
| Dimensions (Nominal)                                                                                                                            | Double: Height = 144.5mm Width = 88.0mm Depth = 5.0mm                                                        |                                                                                                                                                                                  |
| Fixing Hole Centres                                                                                                                             | Box Fixing = 120.6mm Grid Fixing = N/A                                                                       |                                                                                                                                                                                  |
| Minimum Wall Box Depth                                                                                                                          | 35mm                                                                                                         |                                                                                                                                                                                  |
| Switched Poles                                                                                                                                  | Double                                                                                                       |                                                                                                                                                                                  |
| Current Rating                                                                                                                                  | 45 Amp                                                                                                       |                                                                                                                                                                                  |
| Voltage                                                                                                                                         | 220/250V AC                                                                                                  |                                                                                                                                                                                  |
| Maximum Load                                                                                                                                    | 45 Amp                                                                                                       |                                                                                                                                                                                  |
| Mains Frequency                                                                                                                                 | 50Hz                                                                                                         |                                                                                                                                                                                  |
| IP Rating                                                                                                                                       | IP2XD                                                                                                        |                                                                                                                                                                                  |
| Contact Gap Minimum                                                                                                                             | 3mm                                                                                                          |                                                                                                                                                                                  |
| Terminal Capacity 1                                                                                                                             | 3 x 6mm2                                                                                                     |                                                                                                                                                                                  |
| Terminal Capacity 2                                                                                                                             | 2 x 10mm2                                                                                                    |                                                                                                                                                                                  |
| Terminal Capacity 3                                                                                                                             | 1 x 16mm2                                                                                                    |                                                                                                                                                                                  |
| Earth Terminal Capacity 1                                                                                                                       | 3 x 6mm2                                                                                                     |                                                                                                                                                                                  |
| Earth Terminal Capacity 2                                                                                                                       | 2 x 10mm2                                                                                                    |                                                                                                                                                                                  |
| Earth Terminal Capacity 3                                                                                                                       | 1 x 16mm2                                                                                                    |                                                                                                                                                                                  |
| Product Class 1                                                                                                                                 | Must be earthed                                                                                              |                                                                                                                                                                                  |
| Ambient Operating Temperature                                                                                                                   | -5° to +40°C                                                                                                 |                                                                                                                                                                                  |
| Recommended Location                                                                                                                            | Internal Use Only                                                                                            |                                                                                                                                                                                  |
| Maximum Installation Altitude                                                                                                                   | 2000m                                                                                                        |                                                                                                                                                                                  |
| Standard/Approval                                                                                                                               | BS EN 60669-1                                                                                                |                                                                                                                                                                                  |
| Additional Notes                                                                                                                                | Must be mounted vertically                                                                                   |                                                                                                                                                                                  |
| Patents and Trademarks                                                                                                                          | Hartland is a Registered Trade Mark No. 2344778                                                              |                                                                                                                                                                                  |
| All products listed conform to current British or<br>European standard and the product information is<br>correct at the time of going to press. | All accessories are manufactured under an accredited BS EN ISO 9001 : 2015 Quality Management System.        | It is the policy of the company to improve products as part of our development programme.  Therefore, we reserve the right to alter designs and dimensions without prior notice. |
| Illustrations and diagrams are reproduced within the limitations of reproduction and printing                                                   | Due to manufacturing processes we cannot guarantee an exact colour match and shadings of of certain finishes | Correct as at 16 October 2018 12:57 PM<br>E&OE                                                                                                                                   |