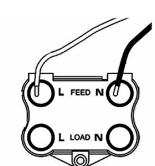

## 7645VB

Hartland Satin Chrome 1 gang 45A Double Pole Rocker and Neon (Vertically Mounted) Red/Black

Wiring

Item Image

**Dimensions** 

| <b>⊕</b>                                                                                                                                        |                                                                                                              |                                                                                                                                                                                  |
|-------------------------------------------------------------------------------------------------------------------------------------------------|--------------------------------------------------------------------------------------------------------------|----------------------------------------------------------------------------------------------------------------------------------------------------------------------------------|
| Primary Range                                                                                                                                   | Hartland                                                                                                     |                                                                                                                                                                                  |
| Insert Type                                                                                                                                     | 1 gang 45A Double Pole Red Rocker + Neon (Vertically Mounted)                                                |                                                                                                                                                                                  |
| Plate Finish                                                                                                                                    | Hartland Box Vertical Satin Chrome                                                                           |                                                                                                                                                                                  |
| Insert Colour                                                                                                                                   | Red/Black                                                                                                    |                                                                                                                                                                                  |
| EAN13 Barcode                                                                                                                                   | 5017503265992                                                                                                |                                                                                                                                                                                  |
| Dimensions (Nominal)                                                                                                                            | Double: Height = 144.5mm Width = 88.0mm Depth = 5.0mm                                                        |                                                                                                                                                                                  |
| Fixing Hole Centres                                                                                                                             | Box Fixing = 120.6mm Grid Fixing = N/A                                                                       |                                                                                                                                                                                  |
| Minimum Wall Box Depth                                                                                                                          | 35mm                                                                                                         |                                                                                                                                                                                  |
| Switched Poles                                                                                                                                  | Double                                                                                                       |                                                                                                                                                                                  |
| Current Rating                                                                                                                                  | 45 Amp                                                                                                       |                                                                                                                                                                                  |
| Voltage                                                                                                                                         | 220/250V AC                                                                                                  |                                                                                                                                                                                  |
| Maximum Load                                                                                                                                    | 45 Amp                                                                                                       |                                                                                                                                                                                  |
| Mains Frequency                                                                                                                                 | 50Hz                                                                                                         |                                                                                                                                                                                  |
| IP Rating                                                                                                                                       | IP2XD                                                                                                        |                                                                                                                                                                                  |
| Contact Gap Minimum                                                                                                                             | 3mm                                                                                                          |                                                                                                                                                                                  |
| Terminal Capacity 1                                                                                                                             | 3 x 6mm2                                                                                                     |                                                                                                                                                                                  |
| Terminal Capacity 2                                                                                                                             | 2 x 10mm2                                                                                                    |                                                                                                                                                                                  |
| Terminal Capacity 3                                                                                                                             | 1 x 16mm2                                                                                                    |                                                                                                                                                                                  |
| Earth Terminal Capacity 1                                                                                                                       | 3 x 6mm2                                                                                                     |                                                                                                                                                                                  |
| Earth Terminal Capacity 2                                                                                                                       | 2 x 10mm2                                                                                                    |                                                                                                                                                                                  |
| Earth Terminal Capacity 3                                                                                                                       | 1 x 16mm2                                                                                                    |                                                                                                                                                                                  |
| Product Class 1                                                                                                                                 | Must be earthed                                                                                              |                                                                                                                                                                                  |
| Ambient Operating Temperature                                                                                                                   | -5° to +40°C                                                                                                 |                                                                                                                                                                                  |
| Recommended Location                                                                                                                            | Internal Use Only                                                                                            |                                                                                                                                                                                  |
| Maximum Installation Altitude                                                                                                                   | 2000m                                                                                                        |                                                                                                                                                                                  |
| Standard/Approval                                                                                                                               | BS EN 60669-1                                                                                                |                                                                                                                                                                                  |
| Additional Notes                                                                                                                                | Must be mounted vertically                                                                                   |                                                                                                                                                                                  |
| Patents and Trademarks                                                                                                                          | Hartland is a Registered Trade Mark No. 2344778                                                              |                                                                                                                                                                                  |
| All products listed conform to current British or<br>European standard and the product information is<br>correct at the time of going to press. | All accessories are manufactured under an accredited BS EN ISO 9001 : 2015 Quality Management System.        | It is the policy of the company to improve products as part of our development programme.  Therefore, we reserve the right to alter designs and dimensions without prior notice. |
| Illustrations and diagrams are reproduced within the limitations of reproduction and printing                                                   | Due to manufacturing processes we cannot guarantee an exact colour match and shadings of of certain finishes | Correct as at 16 October 2018 12:57 PM<br>E&OE                                                                                                                                   |