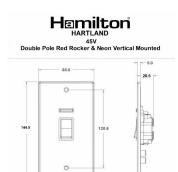

## 7645VB

Hartland Satin Chrome 1 gang 45A Double Pole Rocker and Neon (Vertically Mounted) Red/Black

Wiring

Item Image

**Dimensions** 

| <b>⊕</b>                                                                                                                                        |                                                                                                              |                                                                                                                                                                                  |
|-------------------------------------------------------------------------------------------------------------------------------------------------|--------------------------------------------------------------------------------------------------------------|----------------------------------------------------------------------------------------------------------------------------------------------------------------------------------|
| Primary Range                                                                                                                                   | Hartland                                                                                                     |                                                                                                                                                                                  |
| Insert Type                                                                                                                                     | 1 gang 45A Double Pole Red Rocker + Neon (Vertically Mounted)                                                |                                                                                                                                                                                  |
| Plate Finish                                                                                                                                    | Hartland Box Vertical Satin Chrome                                                                           |                                                                                                                                                                                  |
| Insert Colour                                                                                                                                   | Red/Black                                                                                                    |                                                                                                                                                                                  |
| EAN13 Barcode                                                                                                                                   | 5017503265992                                                                                                |                                                                                                                                                                                  |
| Dimensions (Nominal)                                                                                                                            | Double: Height = 144.5mm Width = 88.0mm Depth = 5.0mm                                                        |                                                                                                                                                                                  |
| Fixing Hole Centres                                                                                                                             | Box Fixing = 120.6mm Grid Fixing = N/A                                                                       |                                                                                                                                                                                  |
| Minimum Wall Box Depth                                                                                                                          | 35mm                                                                                                         |                                                                                                                                                                                  |
| Switched Poles                                                                                                                                  | Double                                                                                                       |                                                                                                                                                                                  |
| Current Rating                                                                                                                                  | 45 Amp                                                                                                       |                                                                                                                                                                                  |
| Voltage                                                                                                                                         | 220/250V AC                                                                                                  |                                                                                                                                                                                  |
| Maximum Load                                                                                                                                    | 45 Amp                                                                                                       |                                                                                                                                                                                  |
| Mains Frequency                                                                                                                                 | 50Hz                                                                                                         |                                                                                                                                                                                  |
| IP Rating                                                                                                                                       | IP2XD                                                                                                        |                                                                                                                                                                                  |
| Contact Gap Minimum                                                                                                                             | 3mm                                                                                                          |                                                                                                                                                                                  |
| Terminal Capacity 1                                                                                                                             | 3 x 6mm2                                                                                                     |                                                                                                                                                                                  |
| Terminal Capacity 2                                                                                                                             | 2 x 10mm2                                                                                                    |                                                                                                                                                                                  |
| Terminal Capacity 3                                                                                                                             | 1 x 16mm2                                                                                                    |                                                                                                                                                                                  |
| Earth Terminal Capacity 1                                                                                                                       | 3 x 6mm2                                                                                                     |                                                                                                                                                                                  |
| Earth Terminal Capacity 2                                                                                                                       | 2 x 10mm2                                                                                                    |                                                                                                                                                                                  |
| Earth Terminal Capacity 3                                                                                                                       | 1 x 16mm2                                                                                                    |                                                                                                                                                                                  |
| Product Class 1                                                                                                                                 | Must be earthed                                                                                              |                                                                                                                                                                                  |
| Ambient Operating Temperature                                                                                                                   | -5° to +40°C                                                                                                 |                                                                                                                                                                                  |
| Recommended Location                                                                                                                            | Internal Use Only                                                                                            |                                                                                                                                                                                  |
| Maximum Installation Altitude                                                                                                                   | 2000m                                                                                                        |                                                                                                                                                                                  |
| Standard/Approval                                                                                                                               | BS EN 60669-1                                                                                                |                                                                                                                                                                                  |
| Additional Notes                                                                                                                                | Must be mounted vertically                                                                                   |                                                                                                                                                                                  |
| Patents and Trademarks                                                                                                                          | Hartland is a Registered Trade Mark No. 2344778                                                              |                                                                                                                                                                                  |
| All products listed conform to current British or<br>European standard and the product information is<br>correct at the time of going to press. | All accessories are manufactured under an accredited BS EN ISO 9001 : 2015 Quality Management System.        | It is the policy of the company to improve products as part of our development programme.  Therefore, we reserve the right to alter designs and dimensions without prior notice. |
| Illustrations and diagrams are reproduced within the limitations of reproduction and printing                                                   | Due to manufacturing processes we cannot guarantee an exact colour match and shadings of of certain finishes | Correct as at 16 October 2018 12:57 PM<br>E&OE                                                                                                                                   |