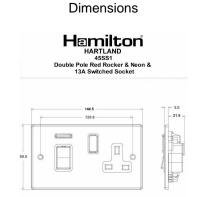

## 7645SS1WH-W

Hartland Satin Chrome 45A Double Pole Rocker + Neon + 13A Switched Socket Red+White/White

Wiring

Item Image

| Primary Range                                                                                                                                   | Hartland                                                                                              |                                                                                                                                                                                          |
|-------------------------------------------------------------------------------------------------------------------------------------------------|-------------------------------------------------------------------------------------------------------|------------------------------------------------------------------------------------------------------------------------------------------------------------------------------------------|
| Insert Type                                                                                                                                     | 45A Double Pole Red Rocker + Neon + 13A Switched Socket                                               |                                                                                                                                                                                          |
| Plate Finish                                                                                                                                    | Hartland Box Satin Chrome                                                                             |                                                                                                                                                                                          |
| Insert Colour                                                                                                                                   | Red+White/White                                                                                       |                                                                                                                                                                                          |
| EAN13 Barcode                                                                                                                                   | 5017503260706                                                                                         |                                                                                                                                                                                          |
| Dimensions (Nominal)                                                                                                                            | Double: Height = 88.0mm Width = 144.5mm Depth = 5.0mm                                                 |                                                                                                                                                                                          |
| Fixing Hole Centres                                                                                                                             | Box Fixing = 120.6mm Grid Fixing = N/A                                                                |                                                                                                                                                                                          |
| Minimum Wall Box Depth                                                                                                                          | 35mm                                                                                                  |                                                                                                                                                                                          |
| Switched Poles                                                                                                                                  | Double                                                                                                |                                                                                                                                                                                          |
| Current Rating                                                                                                                                  | Switch 45 Amp Socket 13 Amp                                                                           |                                                                                                                                                                                          |
| Voltage                                                                                                                                         | 220/250V AC                                                                                           |                                                                                                                                                                                          |
| Maximum Load                                                                                                                                    | Switch 45 Amp Socket 13                                                                               |                                                                                                                                                                                          |
| Mains Frequency                                                                                                                                 | 50Hz                                                                                                  |                                                                                                                                                                                          |
| IP Rating                                                                                                                                       | IP2XD                                                                                                 |                                                                                                                                                                                          |
| Contact Gap Minimum                                                                                                                             | 3mm                                                                                                   |                                                                                                                                                                                          |
| Terminal Capacity 1                                                                                                                             | 3 x 6mm2                                                                                              |                                                                                                                                                                                          |
| Terminal Capacity 2                                                                                                                             | 2 x 10mm2                                                                                             |                                                                                                                                                                                          |
| Terminal Capacity 3                                                                                                                             | 1 x 16mm2                                                                                             |                                                                                                                                                                                          |
| Earth Terminal Capacity 1                                                                                                                       | 3 x 6mm2                                                                                              |                                                                                                                                                                                          |
| Earth Terminal Capacity 2                                                                                                                       | 2 x 10mm2                                                                                             |                                                                                                                                                                                          |
| Earth Terminal Capacity 3                                                                                                                       | 1 x 16mm2                                                                                             |                                                                                                                                                                                          |
| Product Class 1                                                                                                                                 | Must be earthed                                                                                       |                                                                                                                                                                                          |
| Ambient Operating Temperature                                                                                                                   | -5° to +40°C                                                                                          |                                                                                                                                                                                          |
| Recommended Location                                                                                                                            | Internal Use Only                                                                                     |                                                                                                                                                                                          |
| Maximum Installation Altitude                                                                                                                   | 2000m                                                                                                 |                                                                                                                                                                                          |
| Standard/Approval                                                                                                                               | BS 4177                                                                                               |                                                                                                                                                                                          |
| Patents and Trademarks                                                                                                                          | Hartland is a Registered Trade Mark No. 2344778                                                       |                                                                                                                                                                                          |
| All products listed conform to current British or<br>European standard and the product information is<br>correct at the time of going to press. | All accessories are manufactured under an accredited BS EN ISO 9001 : 2015 Quality Management System. | It is the policy of the company to improve products<br>as part of our development programme.<br>Therefore, we reserve the right to alter designs<br>and dimensions without prior notice. |