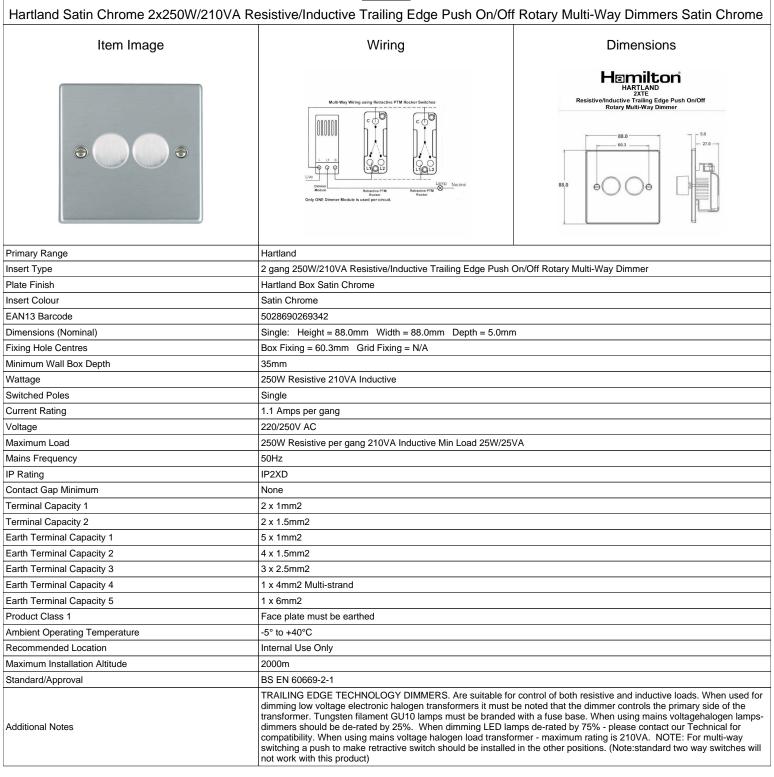

## **762XTE**

| Hartland Satin Chrome 2x250W/210VA Resistive/Inductive Trailing Edge Push On/Off Rotary Multi-Way Dimmers Satin Chrome                          |                                                                                                       |                                                                                                                                                                                  |
|-------------------------------------------------------------------------------------------------------------------------------------------------|-------------------------------------------------------------------------------------------------------|----------------------------------------------------------------------------------------------------------------------------------------------------------------------------------|
| Patents and Trademarks                                                                                                                          | Hartland is a Registered Trade Mark No. 2344778                                                       |                                                                                                                                                                                  |
| All products listed conform to current British or<br>European standard and the product information is<br>correct at the time of going to press. | All accessories are manufactured under an accredited BS EN ISO 9001 : 2015 Quality Management System. | It is the policy of the company to improve products as part of our development programme.  Therefore, we reserve the right to alter designs and dimensions without prior notice. |
| Illustrations and diagrams are reproduced within the limitations of reproduction and printing                                                   | Due to manufacturing processes we cannot guarantee an exact colour match and shadings of              | Correct as at 16 October 2018 12:57 PM<br>F&OF                                                                                                                                   |