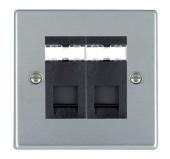

#### 762J45B

Hartland Satin Chrome 2 gang RJ45 CAT 5E Outlet - Unshielded Black

## Item Image