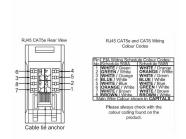

SL

# making connections beautifully

Wiring Accessories • Circuit Protection • Smart Lighting Control & Multi-room Audio

#### 762J45B

Hartland Satin Chrome 2 gang RJ45 CAT 5E Outlet - Unshielded Black

## Item Image



## Wiring



#### **Dimensions**



| Primary Range                                                                                                                                   | Hartland                                                                                                      |                                                                                                                                                                                  |
|-------------------------------------------------------------------------------------------------------------------------------------------------|---------------------------------------------------------------------------------------------------------------|-----------------------------------------------------------------------------