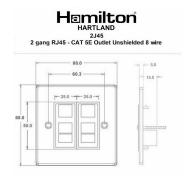

#### **Dimensions**

| Primary Range                                                                                                                                   | Hartland                                                                                                      |                                                                                                                                                                                  |
|-------------------------------------------------------------------------------------------------------------------------------------------------|---------------------------------------------------------------------------------------------------------------|----------------------------------------------------------------------------------------------------------------------------------------------------------------------------------|
| Insert Type                                                                                                                                     | 2 gang RJ45 CAT 5E Outlet - Unshielded                                                                        |                                                                                                                                                                                  |
| Plate Finish                                                                                                                                    | Hartland Box Satin Chrome                                                                                     |                                                                                                                                                                                  |
| Insert Colour                                                                                                                                   | Black                                                                                                         |                                                                                                                                                                                  |
| EAN13 Barcode                                                                                                                                   | 5028690261742                                                                                                 |                                                                                                                                                                                  |
| Dimensions (Nominal)                                                                                                                            | Single: Height = 88.0mm Width = 88.0mm Depth = 5.0mm                                                          |                                                                                                                                                                                  |
| Fixing Hole Centres                                                                                                                             | Box Fixing = 60.3mm Grid Fixing = N/A                                                                         |                                                                                                                                                                                  |
| Minimum Wall Box Depth                                                                                                                          | 35mm                                                                                                          |                                                                                                                                                                                  |
| Switched Poles                                                                                                                                  | N/A                                                                                                           |                                                                                                                                                                                  |
| IP Rating                                                                                                                                       | IP2XD                                                                                                         |                                                                                                                                                                                  |
| Contact Gap Minimum                                                                                                                             | N/A                                                                                                           |                                                                                                                                                                                  |
| Earth Terminal Capacity 1                                                                                                                       | 5 x 1mm2                                                                                                      |                                                                                                                                                                                  |
| Earth Terminal Capacity 2                                                                                                                       | 4 x 1.5mm2                                                                                                    |                                                                                                                                                                                  |
| Earth Terminal Capacity 3                                                                                                                       | 3 x 2.5mm2                                                                                                    |                                                                                                                                                                                  |
| Earth Terminal Capacity 4                                                                                                                       | 1 x 4mm2 Multi-strand                                                                                         |                                                                                                                                                                                  |
| Earth Terminal Capacity 5                                                                                                                       | 1 x 6mm2                                                                                                      |                                                                                                                                                                                  |
| Product Class 1                                                                                                                                 | Must be earthed (ref BS7671 415.2.1)                                                                          |                                                                                                                                                                                  |
| Ambient Operating Temperature                                                                                                                   | -5° to +40°C                                                                                                  |                                                                                                                                                                                  |
| Recommended Location                                                                                                                            | Internal Use Only                                                                                             |                                                                                                                                                                                  |
| Maximum Installation Altitude                                                                                                                   | 2000m                                                                                                         |                                                                                                                                                                                  |
| EuroFix Additional Notes                                                                                                                        | Can be used in both EIA 568A and EIA 568B wiriing schedules                                                   |                                                                                                                                                                                  |
| Patents and Trademarks                                                                                                                          | Hartland is a Registered Trade Mark No. 2344778                                                               |                                                                                                                                                                                  |
| All products listed conform to current British or<br>European standard and the product information is<br>correct at the time of going to press. | All accessories are manufactured under an accredited BS EN ISO 9001 : 2015 Quality Management System.         | It is the policy of the company to improve products as part of our development programme.  Therefore, we reserve the right to alter designs and dimensions without prior notice. |
| Illustrations and diagrams are reproduced within the limitations of reproduction and printing process and are not binding.                      | Due to manufacturing processes we cannot guarantee an exact colour match and shadings of of certain finishes. | Correct as at 16 October 2018 12:57 PM<br>E&OE                                                                                                                                   |
|                                                                                                                                                 |                                                                                                               |                                                                                                                                                                                  |