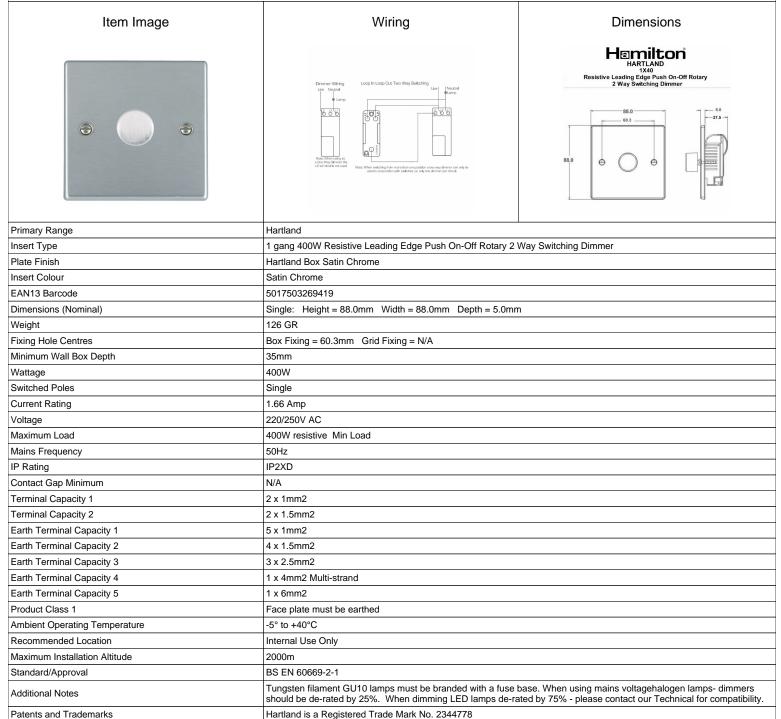

## making connections beautifully

Wiring Accessories • Circuit Protection • Smart Lighting Control & Multi-room Audio

## 761X40

Hartland Satin Chrome 1x400W Resistive Leading Edge Push On-Off Rotary 2 Way Switching Dimmer Satin Chrome



All accessories are manufactured under an accredited

BS EN ISO 9001: 2015 Quality Management System.

Due to manufacturing processes we cannot

guarantee an exact colour match and shadings of

R Hamilton & Co Ltd, Unit 10 Carrick Business Centre, 4-5 Bonville Road, Brislington, Bristol, BS4 5NZ

T: +44 (0)1747 860088 F: +44 (0)1179 710414 E: info@hamilton-litestat.com www.hamilton-litestat.com

All products listed conform to current British or

European standard and the product information is

correct at the time of going to press.

Illustrations and diagrams are reproduced within

the limitations of reproduction and printing

Registered Office 1 Rushmills, Bedford Road, Northampton NN4 7YE Registered in London No. 941624 VAT Registration No. 222 6607 84







It is the policy of the c