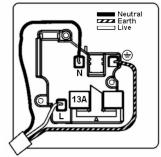

SL

# making connections beautifully

Wiring Accessories • Circuit Protection • Smart Lighting Control & Multi-room Audio

## 74US99W

Hartland Satin Steel 2 gang 13A Unswitched Socket White

## Item Image



## Wiring



### **Dimensions**



|                                                                                                                                                 | <b>V</b>                                                                                                      |                                                                                                                                                                                  |  |
|-------------------------------------------------------------------------------------------------------------------------------------------------|---------------------------------------------------------------------------------------------------------------|---------------------------------------------------------------------------