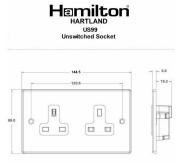

### **Dimensions**

|                                                                                                                                                 | <b>V</b>                                                                                                      |                                                                                                                                                                                  |  |
|-------------------------------------------------------------------------------------------------------------------------------------------------|---------------------------------------------------------------------------------------------------------------|----------------------------------------------------------------------------------------------------------------------------------------------------------------------------------|--|
| Primary Range                                                                                                                                   | Hartland                                                                                                      |                                                                                                                                                                                  |  |
| Insert Type                                                                                                                                     | 2 gang 13A Unswitched Socket                                                                                  |                                                                                                                                                                                  |  |
| Plate Finish                                                                                                                                    | Hartland Box Satin Steel                                                                                      |                                                                                                                                                                                  |  |
| Insert Colour                                                                                                                                   | White                                                                                                         |                                                                                                                                                                                  |  |
| EAN13 Barcode                                                                                                                                   | 5017503240005                                                                                                 |                                                                                                                                                                                  |  |
| Dimensions (Nominal)                                                                                                                            | Double: Height = 88.0mm Width = 144.5mm Depth = 5.0                                                           | Double: Height = 88.0mm Width = 144.5mm Depth = 5.0mm                                                                                                                            |  |
| Fixing Hole Centres                                                                                                                             | Box Fixing = 120.6mm Grid Fixing = N/A                                                                        |                                                                                                                                                                                  |  |
| Minimum Wall Box Depth                                                                                                                          | 35mm                                                                                                          |                                                                                                                                                                                  |  |
| Switched Poles                                                                                                                                  | None                                                                                                          |                                                                                                                                                                                  |  |
| Current Rating                                                                                                                                  | 13 Amp                                                                                                        |                                                                                                                                                                                  |  |
| Voltage                                                                                                                                         | 220/250V AC                                                                                                   |                                                                                                                                                                                  |  |
| Maximum Load                                                                                                                                    | 13 Amp                                                                                                        |                                                                                                                                                                                  |  |
| Mains Frequency                                                                                                                                 | 50Hz                                                                                                          |                                                                                                                                                                                  |  |
| IP Rating                                                                                                                                       | IP2XD                                                                                                         |                                                                                                                                                                                  |  |
| Contact Gap Minimum                                                                                                                             | None                                                                                                          |                                                                                                                                                                                  |  |
| Terminal Capacity 1                                                                                                                             | 3 x 2.5mm2                                                                                                    |                                                                                                                                                                                  |  |
| Terminal Capacity 2                                                                                                                             | 3 x 4mm2                                                                                                      |                                                                                                                                                                                  |  |
| Terminal Capacity 3                                                                                                                             | 2 x 6mm2 Multi-Strand                                                                                         |                                                                                                                                                                                  |  |
| Terminal Capacity 4                                                                                                                             | 1 x 10mm2                                                                                                     |                                                                                                                                                                                  |  |
| Earth Terminal Capacity 1                                                                                                                       | 3 x 2.5mm2                                                                                                    |                                                                                                                                                                                  |  |
| Earth Terminal Capacity 2                                                                                                                       | 3 x 4mm2                                                                                                      |                                                                                                                                                                                  |  |
| Earth Terminal Capacity 3                                                                                                                       | 2 x 6mm2 Multi-strand                                                                                         |                                                                                                                                                                                  |  |
| Earth Terminal Capacity 4                                                                                                                       | 1 x 10mm2                                                                                                     |                                                                                                                                                                                  |  |
| Product Class 1                                                                                                                                 | Must be earthed                                                                                               |                                                                                                                                                                                  |  |
| Ambient Operating Temperature                                                                                                                   | -5° to +40°C                                                                                                  |                                                                                                                                                                                  |  |
| Recommended Location                                                                                                                            | Internal Use Only                                                                                             |                                                                                                                                                                                  |  |
| Maximum Installation Altitude                                                                                                                   | 2000m                                                                                                         |                                                                                                                                                                                  |  |
| Standard/Approval                                                                                                                               | BS 1363-2                                                                                                     |                                                                                                                                                                                  |  |
| Additional Notes                                                                                                                                | Shuttered: Yes                                                                                                |                                                                                                                                                                                  |  |
| Patents and Trademarks                                                                                                                          | Hartland is a Registered Trade Mark No. 2344778                                                               |                                                                                                                                                                                  |  |
| All products listed conform to current British or<br>European standard and the product information is<br>correct at the time of going to press. | All accessories are manufactured under an accredited BS EN ISO 9001 : 2015 Quality Management System.         | It is the policy of the company to improve products as part of our development programme.  Therefore, we reserve the right to alter designs and dimensions without prior notice. |  |
| Illustrations and diagrams are reproduced within<br>the limitations of reproduction and printing<br>process and are not binding.                | Due to manufacturing processes we cannot guarantee an exact colour match and shadings of of certain finishes. | Correct as at 16 October 2018 12:57 PM<br>E&OE                                                                                                                                   |  |
|                                                                                                                                                 |                                                                                                               |                                                                                                                                                                                  |  |