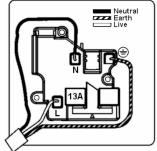

SL

# making connections beautifully

Wiring Accessories • Circuit Protection • Smart Lighting Control & Multi-room Audio

## 74US99B

Hartland Satin Steel 2 gang 13A Unswitched Socket Black

## Item Image



## Wiring



### **Dimensions**



| Primary Range                                                                                                                                   | Hartland                                                                                                      |                                                                                                                                                                                  |
|-------------------------------------------------------------------------------------------------------------------------------------------------|---------------------------------------------------------------------------------------------------------------|------------------------------------------------------------------------------