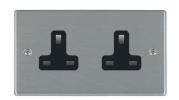

## 74US99B

Hartland Satin Steel 2 gang 13A Unswitched Socket Black

## Item Image