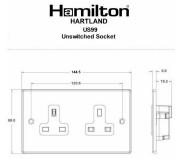

### **Dimensions**

| Primary Range                                                                                                                                   | Hartland                                                                                                      |                                                                                                                                                                                  |
|-------------------------------------------------------------------------------------------------------------------------------------------------|---------------------------------------------------------------------------------------------------------------|----------------------------------------------------------------------------------------------------------------------------------------------------------------------------------|
| Insert Type                                                                                                                                     | 2 gang 13A Unswitched Socket                                                                                  |                                                                                                                                                                                  |
| Plate Finish                                                                                                                                    | Hartland Box Satin Steel                                                                                      |                                                                                                                                                                                  |
| Insert Colour                                                                                                                                   | Black                                                                                                         |                                                                                                                                                                                  |
| EAN13 Barcode                                                                                                                                   | 5017503241002                                                                                                 |                                                                                                                                                                                  |
| Dimensions (Nominal)                                                                                                                            | Double: Height = 88.0mm Width = 144.5mm Depth = 5.0mm                                                         |                                                                                                                                                                                  |
| Fixing Hole Centres                                                                                                                             | Box Fixing = 120.6mm Grid Fixing = N/A                                                                        |                                                                                                                                                                                  |
| Minimum Wall Box Depth                                                                                                                          | 35mm                                                                                                          |                                                                                                                                                                                  |
| Switched Poles                                                                                                                                  | None                                                                                                          |                                                                                                                                                                                  |
| Current Rating                                                                                                                                  | 13 Amp                                                                                                        |                                                                                                                                                                                  |
| Voltage                                                                                                                                         | 220/250V AC                                                                                                   |                                                                                                                                                                                  |
| Maximum Load                                                                                                                                    | 13 Amp                                                                                                        |                                                                                                                                                                                  |
| Mains Frequency                                                                                                                                 | 50Hz                                                                                                          |                                                                                                                                                                                  |
| IP Rating                                                                                                                                       | IP2XD                                                                                                         |                                                                                                                                                                                  |
| Contact Gap Minimum                                                                                                                             | None                                                                                                          |                                                                                                                                                                                  |
| Terminal Capacity 1                                                                                                                             | 3 x 2.5mm2                                                                                                    |                                                                                                                                                                                  |
| Terminal Capacity 2                                                                                                                             | 3 x 4mm2                                                                                                      |                                                                                                                                                                                  |
| Terminal Capacity 3                                                                                                                             | 2 x 6mm2 Multi-Strand                                                                                         |                                                                                                                                                                                  |
| Terminal Capacity 4                                                                                                                             | 1 x 10mm2                                                                                                     |                                                                                                                                                                                  |
| Earth Terminal Capacity 1                                                                                                                       | 3 x 2.5mm2                                                                                                    |                                                                                                                                                                                  |
| Earth Terminal Capacity 2                                                                                                                       | 3 x 4mm2                                                                                                      |                                                                                                                                                                                  |
| Earth Terminal Capacity 3                                                                                                                       | 2 x 6mm2 Multi-strand                                                                                         |                                                                                                                                                                                  |
| Earth Terminal Capacity 4                                                                                                                       | 1 x 10mm2                                                                                                     |                                                                                                                                                                                  |
| Product Class 1                                                                                                                                 | Must be earthed                                                                                               |                                                                                                                                                                                  |
| Ambient Operating Temperature                                                                                                                   | -5° to +40°C                                                                                                  |                                                                                                                                                                                  |
| Recommended Location                                                                                                                            | Internal Use Only                                                                                             |                                                                                                                                                                                  |
| Maximum Installation Altitude                                                                                                                   | 2000m                                                                                                         |                                                                                                                                                                                  |
| Standard/Approval                                                                                                                               | BS 1363-2                                                                                                     |                                                                                                                                                                                  |
| Additional Notes                                                                                                                                | Shuttered: Yes                                                                                                |                                                                                                                                                                                  |
| Patents and Trademarks                                                                                                                          | Hartland is a Registered Trade Mark No. 2344778                                                               |                                                                                                                                                                                  |
| All products listed conform to current British or<br>European standard and the product information is<br>correct at the time of going to press. | All accessories are manufactured under an accredited BS EN ISO 9001 : 2015 Quality Management System.         | It is the policy of the company to improve products as part of our development programme.  Therefore, we reserve the right to alter designs and dimensions without prior notice. |
| Illustrations and diagrams are reproduced within the limitations of reproduction and printing                                                   | Due to manufacturing processes we cannot guarantee an exact colour match and shadings of of cartain finishers | Correct as at 16 October 2018 12:57 PM<br>E&OE                                                                                                                                   |