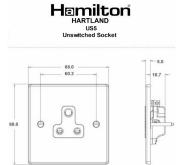

### **Dimensions**

| Primary Range                                                                                                                                   | Hartland                                                                                                      |                                                                                                                                                                                          |
|-------------------------------------------------------------------------------------------------------------------------------------------------|---------------------------------------------------------------------------------------------------------------|------------------------------------------------------------------------------------------------------------------------------------------------------------------------------------------|
| Insert Type                                                                                                                                     | 1 gang 5A Unswitched Socket                                                                                   |                                                                                                                                                                                          |
| Plate Finish                                                                                                                                    | Hartland Box Satin Steel                                                                                      |                                                                                                                                                                                          |
| Insert Colour                                                                                                                                   | Black                                                                                                         |                                                                                                                                                                                          |
| EAN13 Barcode                                                                                                                                   | 5017503241057                                                                                                 |                                                                                                                                                                                          |
| Dimensions (Nominal)                                                                                                                            | Single: Height = 88.0mm Width = 88.0mm Depth = 5.0mm                                                          |                                                                                                                                                                                          |
| Weight                                                                                                                                          | 95 GR                                                                                                         |                                                                                                                                                                                          |
| Fixing Hole Centres                                                                                                                             | Box Fixing = 60.3mm Grid Fixing = N/A                                                                         |                                                                                                                                                                                          |
| Minimum Wall Box Depth                                                                                                                          | 35mm                                                                                                          |                                                                                                                                                                                          |
| Switched Poles                                                                                                                                  | None                                                                                                          |                                                                                                                                                                                          |
| Current Rating                                                                                                                                  | 5 Amp                                                                                                         |                                                                                                                                                                                          |
| Voltage                                                                                                                                         | 220/250V AC                                                                                                   |                                                                                                                                                                                          |
| Maximum Load                                                                                                                                    | 5 Amp                                                                                                         |                                                                                                                                                                                          |
| Mains Frequency                                                                                                                                 | 50Hz                                                                                                          |                                                                                                                                                                                          |
| IP Rating                                                                                                                                       | IP2XD                                                                                                         |                                                                                                                                                                                          |
| Contact Gap Minimum                                                                                                                             | None                                                                                                          |                                                                                                                                                                                          |
| Terminal Capacity 1                                                                                                                             | 5 x 1mm2                                                                                                      |                                                                                                                                                                                          |
| Terminal Capacity 2                                                                                                                             | 4 x 1.5mm2                                                                                                    |                                                                                                                                                                                          |
| Terminal Capacity 3                                                                                                                             | 2 x 2.5mm2                                                                                                    |                                                                                                                                                                                          |
| Terminal Capacity 4                                                                                                                             | 1 x 4mm2                                                                                                      |                                                                                                                                                                                          |
| Earth Terminal Capacity 1                                                                                                                       | 5 x 1mm2                                                                                                      |                                                                                                                                                                                          |
| Earth Terminal Capacity 2                                                                                                                       | 4 x 1.5mm2                                                                                                    |                                                                                                                                                                                          |
| Earth Terminal Capacity 3                                                                                                                       | 2 x 2.5mm2                                                                                                    |                                                                                                                                                                                          |
| Earth Terminal Capacity 4                                                                                                                       | 1 x 4mm2                                                                                                      |                                                                                                                                                                                          |
| Product Class 1                                                                                                                                 | Must be earthed                                                                                               |                                                                                                                                                                                          |
| Ambient Operating Temperature                                                                                                                   | -5° to +40°C                                                                                                  |                                                                                                                                                                                          |
| Recommended Location                                                                                                                            | Internal Use Only                                                                                             |                                                                                                                                                                                          |
| Maximum Installation Altitude                                                                                                                   | 2000m                                                                                                         |                                                                                                                                                                                          |
| Standard/Approval                                                                                                                               | BS 546                                                                                                        |                                                                                                                                                                                          |
| Additional Notes                                                                                                                                | Shuttered: Yes                                                                                                |                                                                                                                                                                                          |
| Patents and Trademarks                                                                                                                          | Hartland is a Registered Trade Mark No. 2344778                                                               |                                                                                                                                                                                          |
| All products listed conform to current British or<br>European standard and the product information is<br>correct at the time of going to press. | All accessories are manufactured under an accredited BS EN ISO 9001 : 2015 Quality Management System.         | It is the policy of the company to improve products<br>as part of our development programme.<br>Therefore, we reserve the right to alter designs<br>and dimensions without prior notice. |
| Illustrations and diagrams are reproduced within the limitations of reproduction and printing process and are not binding.                      | Due to manufacturing processes we cannot guarantee an exact colour match and shadings of of certain finishes. | Correct as at 16 October 2018 12:57 PM<br>E&OE                                                                                                                                           |