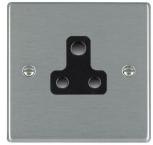

SL

# making connections beautifully

Wiring Accessories • Circuit Protection • Smart Lighting Control & Multi-room Audio

## 74US5B

## Hartland Satin Steel 1 gang 5A Unswitched Socket Black

## Item Image



## Wiring



### **Dimensions**



| Primary Range                                                                                                                                   | Hartland                                                                                                      |                                                                                                                                                                                          |
|-------------------------------------------------------------------------------------------------------------------------------------------------|---------------------------------------------------------------------------------------------------------------|---------------------------------------------------------