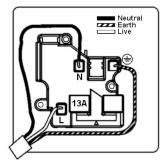

SL

# making connections beautifully

Wiring Accessories • Circuit Protection • Smart Lighting Control & Multi-room Audio

## 74US13B

Hartland Satin Steel 1 gang 13A Unswitched Socket Black

## Item Image



## Wiring



### **Dimensions**



| Primary Range                                                                                                                                   | Hartland                                                                                                      |                                                                                                                                                                                  |
|-------------------------------------------------------------------------------------------------------------------------------------------------|---------------------------------------------------------------------------------------------------------------|------------------------------------------------------------------------------