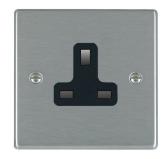

## 74US13B

Hartland Satin Steel 1 gang 13A Unswitched Socket Black

## Item Image