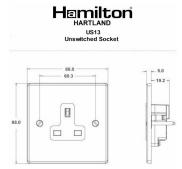

### **Dimensions**

| Primary Range                                                                                                                                   | Hartland                                                                                                      |                                                                                                                                                                                  |
|-------------------------------------------------------------------------------------------------------------------------------------------------|---------------------------------------------------------------------------------------------------------------|----------------------------------------------------------------------------------------------------------------------------------------------------------------------------------|
| Insert Type                                                                                                                                     | 1 gang 13A Unswitched Socket                                                                                  |                                                                                                                                                                                  |
| Plate Finish                                                                                                                                    | Hartland Box Satin Steel                                                                                      |                                                                                                                                                                                  |
| Insert Colour                                                                                                                                   | Black                                                                                                         |                                                                                                                                                                                  |
| EAN13 Barcode                                                                                                                                   | 5017503241071                                                                                                 |                                                                                                                                                                                  |
| Dimensions (Nominal)                                                                                                                            | Single: Height = 88.0mm Width = 88.0mm Depth = 5.0mm                                                          |                                                                                                                                                                                  |
| Fixing Hole Centres                                                                                                                             | Box Fixing = 60.3mm Grid Fixing = N/A                                                                         |                                                                                                                                                                                  |
| Minimum Wall Box Depth                                                                                                                          | 35mm                                                                                                          |                                                                                                                                                                                  |
| Switched Poles                                                                                                                                  | None                                                                                                          |                                                                                                                                                                                  |
| Current Rating                                                                                                                                  | 13 Amp                                                                                                        |                                                                                                                                                                                  |
| Voltage                                                                                                                                         | 220/250V AC                                                                                                   |                                                                                                                                                                                  |
| Maximum Load                                                                                                                                    | 13 Amp                                                                                                        |                                                                                                                                                                                  |
| Mains Frequency                                                                                                                                 | 50Hz                                                                                                          |                                                                                                                                                                                  |
| IP Rating                                                                                                                                       | IP2XD                                                                                                         |                                                                                                                                                                                  |
| Contact Gap Minimum                                                                                                                             | None                                                                                                          |                                                                                                                                                                                  |
| Terminal Capacity 1                                                                                                                             | 3 x 2.5mm2                                                                                                    |                                                                                                                                                                                  |
| Terminal Capacity 2                                                                                                                             | 3 x 4mm2                                                                                                      |                                                                                                                                                                                  |
| Terminal Capacity 3                                                                                                                             | 2 x 6mm2 Multi-Strand                                                                                         |                                                                                                                                                                                  |
| Terminal Capacity 4                                                                                                                             | 1 x 10mm2                                                                                                     |                                                                                                                                                                                  |
| Earth Terminal Capacity 1                                                                                                                       | 3 x 2.5mm2                                                                                                    |                                                                                                                                                                                  |
| Earth Terminal Capacity 2                                                                                                                       | 3 x 4mm2                                                                                                      |                                                                                                                                                                                  |
| Earth Terminal Capacity 3                                                                                                                       | 2 x 6mm2 Multi-strand                                                                                         |                                                                                                                                                                                  |
| Earth Terminal Capacity 4                                                                                                                       | 1 x 10mm2                                                                                                     |                                                                                                                                                                                  |
| Product Class 1                                                                                                                                 | Must be earthed                                                                                               |                                                                                                                                                                                  |
| Ambient Operating Temperature                                                                                                                   | -5° to +40°C                                                                                                  |                                                                                                                                                                                  |
| Recommended Location                                                                                                                            | Internal Use Only                                                                                             |                                                                                                                                                                                  |
| Maximum Installation Altitude                                                                                                                   | 2000m                                                                                                         |                                                                                                                                                                                  |
| Standard/Approval                                                                                                                               | BS 1363-2                                                                                                     |                                                                                                                                                                                  |
| Additional Notes                                                                                                                                | Shuttered: Yes                                                                                                |                                                                                                                                                                                  |
| Patents and Trademarks                                                                                                                          | Hartland is a Registered Trade Mark No. 2344778                                                               |                                                                                                                                                                                  |
| All products listed conform to current British or<br>European standard and the product information is<br>correct at the time of going to press. | All accessories are manufactured under an accredited BS EN ISO 9001 : 2015 Quality Management System.         | It is the policy of the company to improve products as part of our development programme.  Therefore, we reserve the right to alter designs and dimensions without prior notice. |
| Illustrations and diagrams are reproduced within the limitations of reproduction and printing process and are not binding.                      | Due to manufacturing processes we cannot guarantee an exact colour match and shadings of of certain finishes. | Correct as at 16 October 2018 12:57 PM<br>E&OE                                                                                                                                   |
|                                                                                                                                                 |                                                                                                               |                                                                                                                                                                                  |