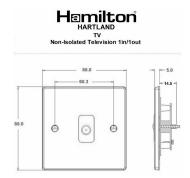

#### **Dimensions**

| Primary Range                                                                                                                                   | Hartland                                                                                              |                                                                                                                                                                                  |
|-------------------------------------------------------------------------------------------------------------------------------------------------|-------------------------------------------------------------------------------------------------------|----------------------------------------------------------------------------------------------------------------------------------------------------------------------------------|
| Insert Type                                                                                                                                     | 1 gang Non-Isolated TV 1in/1out                                                                       |                                                                                                                                                                                  |
| Plate Finish                                                                                                                                    | Hartland Box Satin Steel                                                                              |                                                                                                                                                                                  |
| Insert Colour                                                                                                                                   | White                                                                                                 |                                                                                                                                                                                  |
| EAN13 Barcode                                                                                                                                   | 5017503240609                                                                                         |                                                                                                                                                                                  |
| Dimensions (Nominal)                                                                                                                            | Single: Height = 88.0mm Width = 88.0mm Depth = 5.0mm                                                  |                                                                                                                                                                                  |
| Weight                                                                                                                                          | 103 GR                                                                                                |                                                                                                                                                                                  |
| Fixing Hole Centres                                                                                                                             | Box Fixing = 60.3mm Grid Fixing = N/A                                                                 |                                                                                                                                                                                  |
| Minimum Wall Box Depth                                                                                                                          | 25mm                                                                                                  |                                                                                                                                                                                  |
| Switched Poles                                                                                                                                  | N/A                                                                                                   |                                                                                                                                                                                  |
| IP Rating                                                                                                                                       | IP2XD                                                                                                 |                                                                                                                                                                                  |
| Contact Gap Minimum                                                                                                                             | N/A                                                                                                   |                                                                                                                                                                                  |
| Earth Terminal Capacity 1                                                                                                                       | 5 x 1mm2                                                                                              |                                                                                                                                                                                  |
| Earth Terminal Capacity 2                                                                                                                       | 4 x 1.5mm2                                                                                            |                                                                                                                                                                                  |
| Earth Terminal Capacity 3                                                                                                                       | 3 x 2.5mm2                                                                                            |                                                                                                                                                                                  |
| Earth Terminal Capacity 4                                                                                                                       | 1 x 4mm2 Multi-strand                                                                                 |                                                                                                                                                                                  |
| Earth Terminal Capacity 5                                                                                                                       | 1 x 6mm2                                                                                              |                                                                                                                                                                                  |
| Product Class 1                                                                                                                                 | Must be earthed (ref BS7671 415.2.1)                                                                  |                                                                                                                                                                                  |
| Ambient Operating Temperature                                                                                                                   | -5° to +40°C                                                                                          |                                                                                                                                                                                  |
| Recommended Location                                                                                                                            | Internal Use Only                                                                                     |                                                                                                                                                                                  |
| Maximum Installation Altitude                                                                                                                   | 2000m                                                                                                 |                                                                                                                                                                                  |
| Patents and Trademarks                                                                                                                          | Hartland is a Registered Trade Mark No. 2344778                                                       |                                                                                                                                                                                  |
| All products listed conform to current British or<br>European standard and the product information is<br>correct at the time of going to press. | All accessories are manufactured under an accredited BS EN ISO 9001 : 2015 Quality Management System. | It is the policy of the company to improve products as part of our development programme.  Therefore, we reserve the right to alter designs and dimensions without prior notice. |
| Illustrations and diagrams are reproduced within the limitations of reproduction and printing                                                   | Due to manufacturing processes we cannot<br>guarantee an exact colour match and shadings of           | Correct as at 16 October 2018 12:57 PM<br>E&OE                                                                                                                                   |