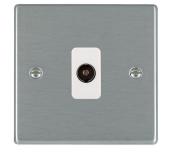

### **74TVW**

## Hartland Satin Steel 1 gang Non-Isolated Television 1in/1out White

### Item Image