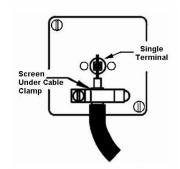

SL

# making connections beautifully

Wiring Accessories • Circuit Protection • Smart Lighting Control & Multi-room Audio

### **74TVW**

## Hartland Satin Steel 1 gang Non-Isolated Television 1in/1out White

### Item Image



### Wiring



#### **Dimensions**



| Primary Range                                                                                                                                   | Hartland                                                                                              |                                                                                                                                                                                  |
|-------------------------------------------------------------------------------------------------------------------------------------------------|-------------------------------------------------------------------------------------------------------|---------------------------------------------------------------------------------------------