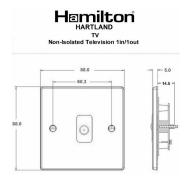

### **Dimensions**

| Primary Range                                                                                                                                   | Hartland                                                                                              |                                                                                                                                                                                  |
|-------------------------------------------------------------------------------------------------------------------------------------------------|-------------------------------------------------------------------------------------------------------|----------------------------------------------------------------------------------------------------------------------------------------------------------------------------------|
| Insert Type                                                                                                                                     | 1 gang Non-Isolated TV 1in/1out                                                                       |                                                                                                                                                                                  |
| Plate Finish                                                                                                                                    | Hartland Box Satin Steel                                                                              |                                                                                                                                                                                  |
| Insert Colour                                                                                                                                   | Black                                                                                                 |                                                                                                                                                                                  |
| EAN13 Barcode                                                                                                                                   | 5017503241606                                                                                         |                                                                                                                                                                                  |
| Dimensions (Nominal)                                                                                                                            | Single: Height = 88.0mm Width = 88.0mm Depth = 5.0mm                                                  |                                                                                                                                                                                  |
| Weight                                                                                                                                          | 102 GR                                                                                                |                                                                                                                                                                                  |
| Fixing Hole Centres                                                                                                                             | Box Fixing = 60.3mm Grid Fixing = N/A                                                                 |                                                                                                                                                                                  |
| Minimum Wall Box Depth                                                                                                                          | 25mm                                                                                                  |                                                                                                                                                                                  |
| Switched Poles                                                                                                                                  | N/A                                                                                                   |                                                                                                                                                                                  |
| IP Rating                                                                                                                                       | IP2XD                                                                                                 |                                                                                                                                                                                  |
| Contact Gap Minimum                                                                                                                             | N/A                                                                                                   |                                                                                                                                                                                  |
| Earth Terminal Capacity 1                                                                                                                       | 5 x 1mm2                                                                                              |                                                                                                                                                                                  |
| Earth Terminal Capacity 2                                                                                                                       | 4 x 1.5mm2                                                                                            |                                                                                                                                                                                  |
| Earth Terminal Capacity 3                                                                                                                       | 3 x 2.5mm2                                                                                            |                                                                                                                                                                                  |
| Earth Terminal Capacity 4                                                                                                                       | 1 x 4mm2 Multi-strand                                                                                 |                                                                                                                                                                                  |
| Earth Terminal Capacity 5                                                                                                                       | 1 x 6mm2                                                                                              |                                                                                                                                                                                  |
| Product Class 1                                                                                                                                 | Must be earthed (ref BS7671 415.2.1)                                                                  |                                                                                                                                                                                  |
| Ambient Operating Temperature                                                                                                                   | -5° to +40°C                                                                                          |                                                                                                                                                                                  |
| Recommended Location                                                                                                                            | Internal Use Only                                                                                     |                                                                                                                                                                                  |
| Maximum Installation Altitude                                                                                                                   | 2000m                                                                                                 |                                                                                                                                                                                  |
| Patents and Trademarks                                                                                                                          | Hartland is a Registered Trade Mark No. 2344778                                                       |                                                                                                                                                                                  |
| All products listed conform to current British or<br>European standard and the product information is<br>correct at the time of going to press. | All accessories are manufactured under an accredited BS EN ISO 9001 : 2015 Quality Management System. | It is the policy of the company to improve products as part of our development programme.  Therefore, we reserve the right to alter designs and dimensions without prior notice. |
| Illustrations and diagrams are reproduced within the limitations of reproduction and printing                                                   | Due to manufacturing processes we cannot<br>guarantee an exact colour match and shadings of           | Correct as at 16 October 2018 12:57 PM<br>E&OE                                                                                                                                   |