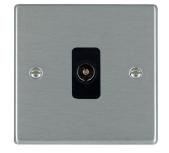

## **74TVB**

Hartland Satin Steel 1 gang Non-Isolated Television 1in/1out Black

## Item Image