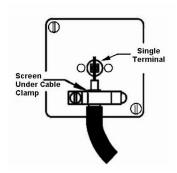

SL

# making connections beautifully

Wiring Accessories • Circuit Protection • Smart Lighting Control & Multi-room Audio

## **74TVB**

Hartland Satin Steel 1 gang Non-Isolated Television 1in/1out Black

## Item Image



## Wiring



### **Dimensions**



| Primary Range                                                                                                                                   | Hartland                                                                                              |                                                                                                                                                                                  |
|-------------------------------------------------------------------------------------------------------------------------------------------------|-------------------------------------------------------------------------------------------------------|----------------------------------------------------------------------------------------------