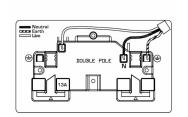

## 74SS2WH-W

Hartland Satin Steel 2 gang 13A Double Pole Switched Socket White/White

Item Image

Wiring

Dimensions

| Primary Range                                                                                                                                   | Hartland                                                                                                     |                                                                                                                                                                                  |
|-------------------------------------------------------------------------------------------------------------------------------------------------|--------------------------------------------------------------------------------------------------------------|----------------------------------------------------------------------------------------------------------------------------------------------------------------------------------|
| Insert Type                                                                                                                                     | 2 gang 13A Double Pole Switched Socket                                                                       |                                                                                                                                                                                  |
| Plate Finish                                                                                                                                    | Hartland Box Satin Steel                                                                                     |                                                                                                                                                                                  |
| Insert Colour                                                                                                                                   | White/White                                                                                                  |                                                                                                                                                                                  |
| EAN13 Barcode                                                                                                                                   | 5017503240029                                                                                                |                                                                                                                                                                                  |
| Dimensions (Nominal)                                                                                                                            | Double: Height = 88.0mm Width = 144.5mm Depth = 5.0mm                                                        |                                                                                                                                                                                  |
| Weight                                                                                                                                          | 188 GR                                                                                                       |                                                                                                                                                                                  |
| Fixing Hole Centres                                                                                                                             | Box Fixing = 120.6mm Grid Fixing = N/A                                                                       |                                                                                                                                                                                  |
| Minimum Wall Box Depth                                                                                                                          | 35mm                                                                                                         |                                                                                                                                                                                  |
| Switched Poles                                                                                                                                  | Double                                                                                                       |                                                                                                                                                                                  |
| Current Rating                                                                                                                                  | 13 Amp                                                                                                       |                                                                                                                                                                                  |
| Voltage                                                                                                                                         | 220/250V AC                                                                                                  |                                                                                                                                                                                  |
| Maximum Load                                                                                                                                    | 13 Amp                                                                                                       |                                                                                                                                                                                  |
| Mains Frequency                                                                                                                                 | 50Hz                                                                                                         |                                                                                                                                                                                  |
| IP Rating                                                                                                                                       | IP2XD                                                                                                        |                                                                                                                                                                                  |
| Contact Gap Minimum                                                                                                                             | 3mm                                                                                                          |                                                                                                                                                                                  |
| Terminal Capacity 1                                                                                                                             | 4 x 2.5mm2                                                                                                   |                                                                                                                                                                                  |
| Terminal Capacity 2                                                                                                                             | 3 x 4mm2                                                                                                     |                                                                                                                                                                                  |
| Terminal Capacity 3                                                                                                                             | 2 x 6mm2 Multi-Strand                                                                                        |                                                                                                                                                                                  |
| Terminal Capacity 4                                                                                                                             | 1 x 10mm2                                                                                                    |                                                                                                                                                                                  |
| Earth Terminal Capacity 1                                                                                                                       | 4 x 2.5mm2                                                                                                   |                                                                                                                                                                                  |
| Earth Terminal Capacity 2                                                                                                                       | 3 x 4mm2                                                                                                     |                                                                                                                                                                                  |
| Earth Terminal Capacity 3                                                                                                                       | 2 x 6mm2 Multi-strand                                                                                        |                                                                                                                                                                                  |
| Earth Terminal Capacity 4                                                                                                                       | 1 x 10mm2                                                                                                    |                                                                                                                                                                                  |
| Product Class 1                                                                                                                                 | Must be earthed                                                                                              |                                                                                                                                                                                  |
| Ambient Operating Temperature                                                                                                                   | -5° to +40°C                                                                                                 |                                                                                                                                                                                  |
| Recommended Location                                                                                                                            | Internal Use Only                                                                                            |                                                                                                                                                                                  |
| Maximum Installation Altitude                                                                                                                   | 2000m                                                                                                        |                                                                                                                                                                                  |
| Standard/Approval                                                                                                                               | BS 1363-2                                                                                                    |                                                                                                                                                                                  |
| Additional Notes                                                                                                                                | Dual Earth: Yes                                                                                              |                                                                                                                                                                                  |
| Patents and Trademarks                                                                                                                          | Hartland is a Registered Trade Mark No. 2344778                                                              |                                                                                                                                                                                  |
| All products listed conform to current British or<br>European standard and the product information is<br>correct at the time of going to press. | All accessories are manufactured under an accredited BS EN ISO 9001 : 2015 Quality Management System.        | It is the policy of the company to improve products as part of our development programme.  Therefore, we reserve the right to alter designs and dimensions without prior notice. |
| Illustrations and diagrams are reproduced within the limitations of reproduction and printing process and are not binding                       | Due to manufacturing processes we cannot guarantee an exact colour match and shadings of of certain finishes | Correct as at 16 October 2018 12:57 PM<br>E&OE                                                                                                                                   |