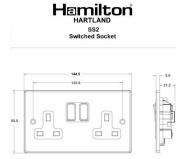

## 74SS2WH-W

Hartland Satin Steel 2 gang 13A Double Pole Switched Socket White/White

Item Image

Wiring

Dimensions

| Primary Range                                                                                                                                   | Hartland                                                                                                     |                                                                                                                                                                                  |
|-------------------------------------------------------------------------------------------------------------------------------------------------|--------------------------------------------------------------------------------------------------------------|----------------------------------------------------------------------------------------------------------------------------------------------------------------------------------|
| Insert Type                                                                                                                                     | 2 gang 13A Double Pole Switched Socket                                                                       |                                                                                                                                                                                  |
| Plate Finish                                                                                                                                    | Hartland Box Satin Steel                                                                                     |                                                                                                                                                                                  |
| Insert Colour                                                                                                                                   | White/White                                                                                                  |                                                                                                                                                                                  |
| EAN13 Barcode                                                                                                                                   | 5017503240029                                                                                                |                                                                                                                                                                                  |
| Dimensions (Nominal)                                                                                                                            | Double: Height = 88.0mm Width = 144.5mm Depth = 5.0mm                                                        |                                                                                                                                                                                  |
| Weight                                                                                                                                          | 188 GR                                                                                                       |                                                                                                                                                                                  |
| Fixing Hole Centres                                                                                                                             | Box Fixing = 120.6mm Grid Fixing = N/A                                                                       |                                                                                                                                                                                  |
| Minimum Wall Box Depth                                                                                                                          | 35mm                                                                                                         |                                                                                                                                                                                  |
| Switched Poles                                                                                                                                  | Double                                                                                                       |                                                                                                                                                                                  |
| Current Rating                                                                                                                                  | 13 Amp                                                                                                       |                                                                                                                                                                                  |
| Voltage                                                                                                                                         | 220/250V AC                                                                                                  |                                                                                                                                                                                  |
| Maximum Load                                                                                                                                    | 13 Amp                                                                                                       |                                                                                                                                                                                  |
| Mains Frequency                                                                                                                                 | 50Hz                                                                                                         |                                                                                                                                                                                  |
| IP Rating                                                                                                                                       | IP2XD                                                                                                        |                                                                                                                                                                                  |
| Contact Gap Minimum                                                                                                                             | 3mm                                                                                                          |                                                                                                                                                                                  |
| Terminal Capacity 1                                                                                                                             | 4 x 2.5mm2                                                                                                   |                                                                                                                                                                                  |
| Terminal Capacity 2                                                                                                                             | 3 x 4mm2                                                                                                     |                                                                                                                                                                                  |
| Terminal Capacity 3                                                                                                                             | 2 x 6mm2 Multi-Strand                                                                                        |                                                                                                                                                                                  |
| Terminal Capacity 4                                                                                                                             | 1 x 10mm2                                                                                                    |                                                                                                                                                                                  |
| Earth Terminal Capacity 1                                                                                                                       | 4 x 2.5mm2                                                                                                   |                                                                                                                                                                                  |
| Earth Terminal Capacity 2                                                                                                                       | 3 x 4mm2                                                                                                     |                                                                                                                                                                                  |
| Earth Terminal Capacity 3                                                                                                                       | 2 x 6mm2 Multi-strand                                                                                        |                                                                                                                                                                                  |
| Earth Terminal Capacity 4                                                                                                                       | 1 x 10mm2                                                                                                    |                                                                                                                                                                                  |
| Product Class 1                                                                                                                                 | Must be earthed                                                                                              |                                                                                                                                                                                  |
| Ambient Operating Temperature                                                                                                                   | -5° to +40°C                                                                                                 |                                                                                                                                                                                  |
| Recommended Location                                                                                                                            | Internal Use Only                                                                                            |                                                                                                                                                                                  |
| Maximum Installation Altitude                                                                                                                   | 2000m                                                                                                        |                                                                                                                                                                                  |
| Standard/Approval                                                                                                                               | BS 1363-2                                                                                                    |                                                                                                                                                                                  |
| Additional Notes                                                                                                                                | Dual Earth: Yes                                                                                              |                                                                                                                                                                                  |
| Patents and Trademarks                                                                                                                          | Hartland is a Registered Trade Mark No. 2344778                                                              |                                                                                                                                                                                  |
| All products listed conform to current British or<br>European standard and the product information is<br>correct at the time of going to press. | All accessories are manufactured under an accredited BS EN ISO 9001 : 2015 Quality Management System.        | It is the policy of the company to improve products as part of our development programme.  Therefore, we reserve the right to alter designs and dimensions without prior notice. |
| Illustrations and diagrams are reproduced within the limitations of reproduction and printing process and are not binding                       | Due to manufacturing processes we cannot guarantee an exact colour match and shadings of of certain finishes | Correct as at 16 October 2018 12:57 PM<br>E&OE                                                                                                                                   |