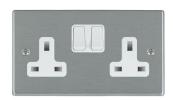

## 74SS2WH-W

Hartland Satin Steel 2 gang 13A Double Pole Switched Socket White/White

Item Image

Wiring

Dimensions

| Primary Range                                                                                                                                   | Hartland                                                                                                     |                                                                                                                                                                                  |
|-------------------------------------------------------------------------------------------------------------------------------------------------|--------------------------------------------------------------------------------------------------------------|----------------------------------------------------------------------------------------------------------------------------------------------------------------------------------|
| Insert Type                                                                                                                                     | 2 gang 13A Double Pole Switched Socket                                                                       |                                                                                                                                                                                  |
| Plate Finish                                                                                                                                    | Hartland Box Satin Steel                                                                                     |                                                                                                                                                                                  |
| Insert Colour                                                                                                                                   | White/White                                                                                                  |                                                                                                                                                                                  |
| EAN13 Barcode                                                                                                                                   | 5017503240029                                                                                                |                                                                                                                                                                                  |
| Dimensions (Nominal)                                                                                                                            | Double: Height = 88.0mm Width = 144.5mm Depth = 5.0mm                                                        |                                                                                                                                                                                  |
| Weight                                                                                                                                          | 188 GR                                                                                                       |                                                                                                                                                                                  |
| Fixing Hole Centres                                                                                                                             | Box Fixing = 120.6mm Grid Fixing = N/A                                                                       |                                                                                                                                                                                  |
| Minimum Wall Box Depth                                                                                                                          | 35mm                                                                                                         |                                                                                                                                                                                  |
| Switched Poles                                                                                                                                  | Double                                                                                                       |                                                                                                                                                                                  |
| Current Rating                                                                                                                                  | 13 Amp                                                                                                       |                                                                                                                                                                                  |
| Voltage                                                                                                                                         | 220/250V AC                                                                                                  |                                                                                                                                                                                  |
| Maximum Load                                                                                                                                    | 13 Amp                                                                                                       |                                                                                                                                                                                  |
| Mains Frequency                                                                                                                                 | 50Hz                                                                                                         |                                                                                                                                                                                  |
| IP Rating                                                                                                                                       | IP2XD                                                                                                        |                                                                                                                                                                                  |
| Contact Gap Minimum                                                                                                                             | 3mm                                                                                                          |                                                                                                                                                                                  |
| Terminal Capacity 1                                                                                                                             | 4 x 2.5mm2                                                                                                   |                                                                                                                                                                                  |
| Terminal Capacity 2                                                                                                                             | 3 x 4mm2                                                                                                     |                                                                                                                                                                                  |
| Terminal Capacity 3                                                                                                                             | 2 x 6mm2 Multi-Strand                                                                                        |                                                                                                                                                                                  |
| Terminal Capacity 4                                                                                                                             | 1 x 10mm2                                                                                                    |                                                                                                                                                                                  |
| Earth Terminal Capacity 1                                                                                                                       | 4 x 2.5mm2                                                                                                   |                                                                                                                                                                                  |
| Earth Terminal Capacity 2                                                                                                                       | 3 x 4mm2                                                                                                     |                                                                                                                                                                                  |
| Earth Terminal Capacity 3                                                                                                                       | 2 x 6mm2 Multi-strand                                                                                        |                                                                                                                                                                                  |
| Earth Terminal Capacity 4                                                                                                                       | 1 x 10mm2                                                                                                    |                                                                                                                                                                                  |
| Product Class 1                                                                                                                                 | Must be earthed                                                                                              |                                                                                                                                                                                  |
| Ambient Operating Temperature                                                                                                                   | -5° to +40°C                                                                                                 |                                                                                                                                                                                  |
| Recommended Location                                                                                                                            | Internal Use Only                                                                                            |                                                                                                                                                                                  |
| Maximum Installation Altitude                                                                                                                   | 2000m                                                                                                        |                                                                                                                                                                                  |
| Standard/Approval                                                                                                                               | BS 1363-2                                                                                                    |                                                                                                                                                                                  |
| Additional Notes                                                                                                                                | Dual Earth: Yes                                                                                              |                                                                                                                                                                                  |
| Patents and Trademarks                                                                                                                          | Hartland is a Registered Trade Mark No. 2344778                                                              |                                                                                                                                                                                  |
| All products listed conform to current British or<br>European standard and the product information is<br>correct at the time of going to press. | All accessories are manufactured under an accredited BS EN ISO 9001 : 2015 Quality Management System.        | It is the policy of the company to improve products as part of our development programme.  Therefore, we reserve the right to alter designs and dimensions without prior notice. |
| Illustrations and diagrams are reproduced within the limitations of reproduction and printing process and are not binding                       | Due to manufacturing processes we cannot guarantee an exact colour match and shadings of of certain finishes | Correct as at 16 October 2018 12:57 PM<br>E&OE                                                                                                                                   |