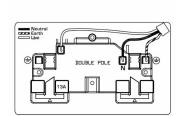

SL

## making connections beautifully

Wiring Accessories • Circuit Protection • Smart Lighting Control & Multi-room Audio

## 74SS2SS-B

Hartland Satin Steel 2 gang 13A Double Pole Switched Socket Satin Steel/Black

Item Image

## Wiring



## Dimensions



|                                                                                                                                                 |                                                                                                       | )                                                                                                                                                                                        |
|-------------------------------------------------------------------------------------------------------------------------------------------------|-------------------------------------------------------------------------------------------------------|-------------------------------------------------------------------------------------------