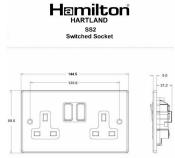

## Dimensions

|                                                                                                                                                 |                                                                                                       | )                                                                                                                                                                                        |
|-------------------------------------------------------------------------------------------------------------------------------------------------|-------------------------------------------------------------------------------------------------------|------------------------------------------------------------------------------------------------------------------------------------------------------------------------------------------|
| Primary Range                                                                                                                                   | Hartland                                                                                              |                                                                                                                                                                                          |
| Insert Type                                                                                                                                     | 2 gang 13A Double Pole Switched Socket                                                                |                                                                                                                                                                                          |
| Plate Finish                                                                                                                                    | Hartland Box Satin Steel                                                                              |                                                                                                                                                                                          |
| Insert Colour                                                                                                                                   | Satin Steel/Black                                                                                     |                                                                                                                                                                                          |
| EAN13 Barcode                                                                                                                                   | 5017503246021                                                                                         |                                                                                                                                                                                          |
| Dimensions (Nominal)                                                                                                                            | Double: Height = 88.0mm Width = 144.5mm Depth = 5.0mm                                                 |                                                                                                                                                                                          |
| Weight                                                                                                                                          | 192 GR                                                                                                |                                                                                                                                                                                          |
| Fixing Hole Centres                                                                                                                             | Box Fixing = 120.6mm Grid Fixing = N/A                                                                |                                                                                                                                                                                          |
| Minimum Wall Box Depth                                                                                                                          | 35mm                                                                                                  |                                                                                                                                                                                          |
| Switched Poles                                                                                                                                  | Double                                                                                                |                                                                                                                                                                                          |
| Current Rating                                                                                                                                  | 13 Amp                                                                                                |                                                                                                                                                                                          |
| Voltage                                                                                                                                         | 220/250V AC                                                                                           |                                                                                                                                                                                          |
| Maximum Load                                                                                                                                    | 13 Amp                                                                                                |                                                                                                                                                                                          |
| Mains Frequency                                                                                                                                 | 50Hz                                                                                                  |                                                                                                                                                                                          |
| IP Rating                                                                                                                                       | IP2XD                                                                                                 |                                                                                                                                                                                          |
| Contact Gap Minimum                                                                                                                             | 3mm                                                                                                   |                                                                                                                                                                                          |
| Terminal Capacity 1                                                                                                                             | 4 x 2.5mm2                                                                                            |                                                                                                                                                                                          |
| Terminal Capacity 2                                                                                                                             | 3 x 4mm2                                                                                              |                                                                                                                                                                                          |
| Terminal Capacity 3                                                                                                                             | 2 x 6mm2 Multi-Strand                                                                                 |                                                                                                                                                                                          |
| Terminal Capacity 4                                                                                                                             | 1 x 10mm2                                                                                             |                                                                                                                                                                                          |
| Earth Terminal Capacity 1                                                                                                                       | 4 x 2.5mm2                                                                                            |                                                                                                                                                                                          |
| Earth Terminal Capacity 2                                                                                                                       | 3 x 4mm2                                                                                              |                                                                                                                                                                                          |
| Earth Terminal Capacity 3                                                                                                                       | 2 x 6mm2 Multi-strand                                                                                 |                                                                                                                                                                                          |
| Earth Terminal Capacity 4                                                                                                                       | 1 x 10mm2                                                                                             |                                                                                                                                                                                          |
| Product Class 1                                                                                                                                 | Must be earthed                                                                                       |                                                                                                                                                                                          |
| Ambient Operating Temperature                                                                                                                   | -5° to +40°C                                                                                          |                                                                                                                                                                                          |
| Recommended Location                                                                                                                            | Internal Use Only                                                                                     |                                                                                                                                                                                          |
| Maximum Installation Altitude                                                                                                                   | 2000m                                                                                                 |                                                                                                                                                                                          |
| Standard/Approval                                                                                                                               | BS 1363-2                                                                                             |                                                                                                                                                                                          |
| Additional Notes                                                                                                                                | Dual Earth: Yes                                                                                       |                                                                                                                                                                                          |
| Patents and Trademarks                                                                                                                          | Hartland is a Registered Trade Mark No. 2344778                                                       |                                                                                                                                                                                          |
| All products listed conform to current British or<br>European standard and the product information is<br>correct at the time of going to press. | All accessories are manufactured under an accredited BS EN ISO 9001 : 2015 Quality Management System. | It is the policy of the company to improve products<br>as part of our development programme.<br>Therefore, we reserve the right to alter designs<br>and dimensions without prior notice. |
| Illustrations and diagrams are reproduced within                                                                                                | Due to manufacturing processes we cannot                                                              | Correct as at 16 October 2018 12:56 PM                                                                                                                                                   |