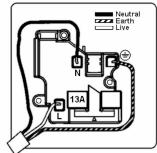

# making connections beautifully

Wiring Accessories • Circuit Protection • Smart Lighting Control & Multi-room Audio

## 74SS1WH-W

Hartland Satin Steel 1 gang 13A Double Pole Switched Socket White/White

### Item Image



### Wiring



#### **Dimensions**



|                                                                                                                                                 |                                                                                                       | )                                                                                                                                                                                |
|-------------------------------------------------------------------------------------------------------------------------------------------------|-------------------------------------------------------------------------------------------------------|---------------------------------------------------------------------------------------------