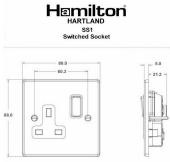

#### **Dimensions**

|                                                                                                                                                 |                                                                                                       | )                                                                                                                                                                                |
|-------------------------------------------------------------------------------------------------------------------------------------------------|-------------------------------------------------------------------------------------------------------|----------------------------------------------------------------------------------------------------------------------------------------------------------------------------------|
| Primary Range                                                                                                                                   | Hartland                                                                                              |                                                                                                                                                                                  |
| Insert Type                                                                                                                                     | 1 gang 13A Double Pole Switched Socket                                                                |                                                                                                                                                                                  |
| Plate Finish                                                                                                                                    | Hartland Box Satin Steel                                                                              |                                                                                                                                                                                  |
| Insert Colour                                                                                                                                   | White/White                                                                                           |                                                                                                                                                                                  |
| EAN13 Barcode                                                                                                                                   | 5017503240012                                                                                         |                                                                                                                                                                                  |
| Dimensions (Nominal)                                                                                                                            | Single: Height = 88.0mm Width = 88.0mm Depth = 5.0mm                                                  |                                                                                                                                                                                  |
| Weight                                                                                                                                          | 116 GR                                                                                                |                                                                                                                                                                                  |
| Fixing Hole Centres                                                                                                                             | Box Fixing = 60.3mm Grid Fixing = N/A                                                                 |                                                                                                                                                                                  |
| Minimum Wall Box Depth                                                                                                                          | 35mm                                                                                                  |                                                                                                                                                                                  |
| Switched Poles                                                                                                                                  | Double                                                                                                |                                                                                                                                                                                  |
| Current Rating                                                                                                                                  | 13 Amp                                                                                                |                                                                                                                                                                                  |
| Voltage                                                                                                                                         | 220/250V AC                                                                                           |                                                                                                                                                                                  |
| Maximum Load                                                                                                                                    | 13 Amp                                                                                                |                                                                                                                                                                                  |
| Mains Frequency                                                                                                                                 | 50Hz                                                                                                  |                                                                                                                                                                                  |
| IP Rating                                                                                                                                       | IP2XD                                                                                                 |                                                                                                                                                                                  |
| Contact Gap Minimum                                                                                                                             | 3mm                                                                                                   |                                                                                                                                                                                  |
| Terminal Capacity 1                                                                                                                             | 4 x 2.5mm2                                                                                            |                                                                                                                                                                                  |
| Terminal Capacity 2                                                                                                                             | 3 x 4mm2                                                                                              |                                                                                                                                                                                  |
| Terminal Capacity 3                                                                                                                             | 2 x 6mm2 Multi-Strand                                                                                 |                                                                                                                                                                                  |
| Terminal Capacity 4                                                                                                                             | 1 x 10mm2                                                                                             |                                                                                                                                                                                  |
| Earth Terminal Capacity 1                                                                                                                       | 4 x 2.5mm2                                                                                            |                                                                                                                                                                                  |
| Earth Terminal Capacity 2                                                                                                                       | 3 x 4mm2                                                                                              |                                                                                                                                                                                  |
| Earth Terminal Capacity 3                                                                                                                       | 2 x 6mm2 Multi-strand                                                                                 |                                                                                                                                                                                  |
| Earth Terminal Capacity 4                                                                                                                       | 1 x 10mm2                                                                                             |                                                                                                                                                                                  |
| Product Class 1                                                                                                                                 | Must be earthed                                                                                       |                                                                                                                                                                                  |
| Ambient Operating Temperature                                                                                                                   | -5° to +40°C                                                                                          |                                                                                                                                                                                  |
| Recommended Location                                                                                                                            | Internal Use Only                                                                                     |                                                                                                                                                                                  |
| Maximum Installation Altitude                                                                                                                   | 2000m                                                                                                 |                                                                                                                                                                                  |
| Standard/Approval                                                                                                                               | BS 1363-2                                                                                             |                                                                                                                                                                                  |
| Additional Notes                                                                                                                                | Dual Earth: Yes                                                                                       |                                                                                                                                                                                  |
| Patents and Trademarks                                                                                                                          | Hartland is a Registered Trade Mark No. 2344778                                                       |                                                                                                                                                                                  |
| All products listed conform to current British or<br>European standard and the product information is<br>correct at the time of going to press. | All accessories are manufactured under an accredited BS EN ISO 9001 : 2015 Quality Management System. | It is the policy of the company to improve products as part of our development programme.  Therefore, we reserve the right to alter designs and dimensions without prior notice. |
| Illustrations and diagrams are reproduced within the limitations of reproduction and printing                                                   | Due to manufacturing processes we cannot guarantee an exact colour match and shadings of              | Correct as at 16 October 2018 12:56 PM<br>E&OE                                                                                                                                   |