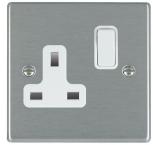

# making connections beautifully

Wiring Accessories • Circuit Protection • Smart Lighting Control & Multi-room Audio

## 74SS1WH-W

Hartland Satin Steel 1 gang 13A Double Pole Switched Socket White/White

### Item Image



### Wiring



#### **Dimensions**



|                                                                                                                                                 |                                                                                                       | )                                                                                                                                                                                |
|-------------------------------------------------------------------------------------------------------------------------------------------------|-------------------------------------------------------------------------------------------------------|-------------------------------------------------------------------------------