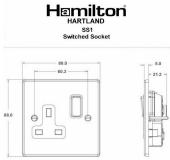

#### **Dimensions**

| Primary Range                                                                                                                                   | Hartland                                                                                                            |                                                                                                                                                                                  |
|-------------------------------------------------------------------------------------------------------------------------------------------------|---------------------------------------------------------------------------------------------------------------------|----------------------------------------------------------------------------------------------------------------------------------------------------------------------------------|
| Insert Type                                                                                                                                     | 1 gang 13A Double Pole Switched Socket                                                                              |                                                                                                                                                                                  |
| Plate Finish                                                                                                                                    | Hartland Box Satin Steel                                                                                            |                                                                                                                                                                                  |
| Insert Colour                                                                                                                                   | Satin Steel/White                                                                                                   |                                                                                                                                                                                  |
| EAN13 Barcode                                                                                                                                   | 5017503247011                                                                                                       |                                                                                                                                                                                  |
| Dimensions (Nominal)                                                                                                                            | Single: Height = 88.0mm Width = 88.0mm Depth = 5.0mm                                                                |                                                                                                                                                                                  |
| Weight                                                                                                                                          | 120 GR                                                                                                              |                                                                                                                                                                                  |
| Fixing Hole Centres                                                                                                                             | Box Fixing = 60.3mm Grid Fixing = N/A                                                                               |                                                                                                                                                                                  |
| Minimum Wall Box Depth                                                                                                                          | 35mm                                                                                                                |                                                                                                                                                                                  |
| Switched Poles                                                                                                                                  | Double                                                                                                              |                                                                                                                                                                                  |
| Current Rating                                                                                                                                  | 13 Amp                                                                                                              |                                                                                                                                                                                  |
| Voltage                                                                                                                                         | 220/250V AC                                                                                                         |                                                                                                                                                                                  |
| Maximum Load                                                                                                                                    | 13 Amp                                                                                                              |                                                                                                                                                                                  |
| Mains Frequency                                                                                                                                 | 50Hz                                                                                                                |                                                                                                                                                                                  |
| IP Rating                                                                                                                                       | IP2XD                                                                                                               |                                                                                                                                                                                  |
| Contact Gap Minimum                                                                                                                             | 3mm                                                                                                                 |                                                                                                                                                                                  |
| Terminal Capacity 1                                                                                                                             | 4 x 2.5mm2                                                                                                          |                                                                                                                                                                                  |
| Terminal Capacity 2                                                                                                                             | 3 x 4mm2                                                                                                            |                                                                                                                                                                                  |
| Terminal Capacity 3                                                                                                                             | 2 x 6mm2 Multi-Strand                                                                                               |                                                                                                                                                                                  |
| Terminal Capacity 4                                                                                                                             | 1 x 10mm2                                                                                                           |                                                                                                                                                                                  |
| Earth Terminal Capacity 1                                                                                                                       | 4 x 2.5mm2                                                                                                          |                                                                                                                                                                                  |
| Earth Terminal Capacity 2                                                                                                                       | 3 x 4mm2                                                                                                            |                                                                                                                                                                                  |
| Earth Terminal Capacity 3                                                                                                                       | 2 x 6mm2 Multi-strand                                                                                               |                                                                                                                                                                                  |
| Earth Terminal Capacity 4                                                                                                                       | 1 x 10mm2                                                                                                           |                                                                                                                                                                                  |
| Product Class 1                                                                                                                                 | Must be earthed                                                                                                     |                                                                                                                                                                                  |
| Ambient Operating Temperature                                                                                                                   | -5° to +40°C                                                                                                        |                                                                                                                                                                                  |
| Recommended Location                                                                                                                            | Internal Use Only                                                                                                   |                                                                                                                                                                                  |
| Maximum Installation Altitude                                                                                                                   | 2000m                                                                                                               |                                                                                                                                                                                  |
| Standard/Approval                                                                                                                               | BS 1363-2                                                                                                           |                                                                                                                                                                                  |
| Additional Notes                                                                                                                                | Dual Earth: Yes                                                                                                     |                                                                                                                                                                                  |
| Patents and Trademarks                                                                                                                          | Hartland is a Registered Trade Mark No. 2344778                                                                     |                                                                                                                                                                                  |
| All products listed conform to current British or<br>European standard and the product information is<br>correct at the time of going to press. | All accessories are manufactured under an accredited BS EN ISO 9001 : 2015 Quality Management System.               | It is the policy of the company to improve products as part of our development programme.  Therefore, we reserve the right to alter designs and dimensions without prior notice. |
| Illustrations and diagrams are reproduced within<br>the limitations of reproduction and printing<br>process and are not binding.                | Due to manufacturing processes we cannot<br>guarantee an exact colour match and shadings of<br>of certain finishes. | Correct as at 16 October 2018 12:56 PM<br>E&OE                                                                                                                                   |
|                                                                                                                                                 |                                                                                                                     |                                                                                                                                                                                  |