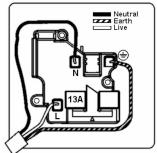

SL

# making connections beautifully

Wiring Accessories • Circuit Protection • Smart Lighting Control & Multi-room Audio

#### 74SS1SS-W

Hartland Satin Steel 1 gang 13A Double Pole Switched Socket Satin Steel/White

## Item Image



## Wiring



#### **Dimensions**



| Primary Range                                                                                                                                   | Hartland                                                                                                            |                                                                                                                                                                                  |
|-------------------------------------------------------------------------------------------------------------------------------------------------|---------------------------------------------------------------------------------------------------------------------|-----------------------------------------------------------------