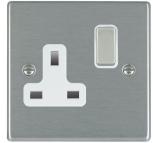

#### 74SS1SS-W

Hartland Satin Steel 1 gang 13A Double Pole Switched Socket Satin Steel/White

## Item Image