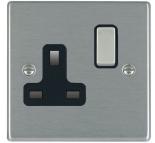

#### 74SS1SS-B

Hartland Satin Steel 1 gang 13A Double Pole Switched Socket Satin Steel/Black

## Item Image