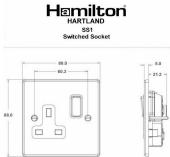

#### **Dimensions**

| Primary Range                                                                                                                                   | Hartland                                                                                                            |                                                                                                                                                                                  |
|-------------------------------------------------------------------------------------------------------------------------------------------------|---------------------------------------------------------------------------------------------------------------------|----------------------------------------------------------------------------------------------------------------------------------------------------------------------------------|
| Insert Type                                                                                                                                     | 1 gang 13A Double Pole Switched Socket                                                                              |                                                                                                                                                                                  |
| Plate Finish                                                                                                                                    | Hartland Box Satin Steel                                                                                            |                                                                                                                                                                                  |
| Insert Colour                                                                                                                                   | Satin Steel/Black                                                                                                   |                                                                                                                                                                                  |
| EAN13 Barcode                                                                                                                                   | 5017503246014                                                                                                       |                                                                                                                                                                                  |
| Dimensions (Nominal)                                                                                                                            | Single: Height = 88.0mm Width = 88.0mm Depth = 5.0mm                                                                |                                                                                                                                                                                  |
| Weight                                                                                                                                          | 120 GR                                                                                                              |                                                                                                                                                                                  |
| Fixing Hole Centres                                                                                                                             | Box Fixing = 60.3mm Grid Fixing = N/A                                                                               |                                                                                                                                                                                  |
| Minimum Wall Box Depth                                                                                                                          | 35mm                                                                                                                |                                                                                                                                                                                  |
| Switched Poles                                                                                                                                  | Double                                                                                                              |                                                                                                                                                                                  |
| Current Rating                                                                                                                                  | 13 Amp                                                                                                              |                                                                                                                                                                                  |
| Voltage                                                                                                                                         | 220/250V AC                                                                                                         |                                                                                                                                                                                  |
| Maximum Load                                                                                                                                    | 13 Amp                                                                                                              |                                                                                                                                                                                  |
| Mains Frequency                                                                                                                                 | 50Hz                                                                                                                |                                                                                                                                                                                  |
| IP Rating                                                                                                                                       | IP2XD                                                                                                               |                                                                                                                                                                                  |
| Contact Gap Minimum                                                                                                                             | 3mm                                                                                                                 |                                                                                                                                                                                  |
| Terminal Capacity 1                                                                                                                             | 4 x 2.5mm2                                                                                                          |                                                                                                                                                                                  |
| Terminal Capacity 2                                                                                                                             | 3 x 4mm2                                                                                                            |                                                                                                                                                                                  |
| Terminal Capacity 3                                                                                                                             | 2 x 6mm2 Multi-Strand                                                                                               |                                                                                                                                                                                  |
| Terminal Capacity 4                                                                                                                             | 1 x 10mm2                                                                                                           |                                                                                                                                                                                  |
| Earth Terminal Capacity 1                                                                                                                       | 4 x 2.5mm2                                                                                                          |                                                                                                                                                                                  |
| Earth Terminal Capacity 2                                                                                                                       | 3 x 4mm2                                                                                                            |                                                                                                                                                                                  |
| Earth Terminal Capacity 3                                                                                                                       | 2 x 6mm2 Multi-strand                                                                                               |                                                                                                                                                                                  |
| Earth Terminal Capacity 4                                                                                                                       | 1 x 10mm2                                                                                                           |                                                                                                                                                                                  |
| Product Class 1                                                                                                                                 | Must be earthed                                                                                                     |                                                                                                                                                                                  |
| Ambient Operating Temperature                                                                                                                   | -5° to +40°C                                                                                                        |                                                                                                                                                                                  |
| Recommended Location                                                                                                                            | Internal Use Only                                                                                                   |                                                                                                                                                                                  |
| Maximum Installation Altitude                                                                                                                   | 2000m                                                                                                               |                                                                                                                                                                                  |
| Standard/Approval                                                                                                                               | BS 1363-2                                                                                                           |                                                                                                                                                                                  |
| Additional Notes                                                                                                                                | Dual Earth: Yes                                                                                                     |                                                                                                                                                                                  |
| Patents and Trademarks                                                                                                                          | Hartland is a Registered Trade Mark No. 2344778                                                                     |                                                                                                                                                                                  |
| All products listed conform to current British or<br>European standard and the product information is<br>correct at the time of going to press. | All accessories are manufactured under an accredited BS EN ISO 9001 : 2015 Quality Management System.               | It is the policy of the company to improve products as part of our development programme.  Therefore, we reserve the right to alter designs and dimensions without prior notice. |
| Illustrations and diagrams are reproduced within the limitations of reproduction and printing process and are not binding.                      | Due to manufacturing processes we cannot<br>guarantee an exact colour match and shadings of<br>of certain finishes. | Correct as at 16 October 2018 12:56 PM<br>E&OE                                                                                                                                   |
|                                                                                                                                                 |                                                                                                                     |                                                                                                                                                                                  |