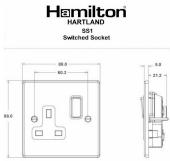

#### **Dimensions**

| Primary Range                                                                                                                                   | Hartland                                                                                                            |                                                                                                                                                                                  |
|-------------------------------------------------------------------------------------------------------------------------------------------------|---------------------------------------------------------------------------------------------------------------------|----------------------------------------------------------------------------------------------------------------------------------------------------------------------------------|
| Insert Type                                                                                                                                     | 1 gang 13A Double Pole Switched Socket                                                                              |                                                                                                                                                                                  |
| Plate Finish                                                                                                                                    | Hartland Box Satin Steel                                                                                            |                                                                                                                                                                                  |
| Insert Colour                                                                                                                                   | Black/Black                                                                                                         |                                                                                                                                                                                  |
| EAN13 Barcode                                                                                                                                   | 5017503241019                                                                                                       |                                                                                                                                                                                  |
| Dimensions (Nominal)                                                                                                                            | Single: Height = 88.0mm Width = 88.0mm Depth = 5.0mm                                                                |                                                                                                                                                                                  |
| Weight                                                                                                                                          | 118 GR                                                                                                              |                                                                                                                                                                                  |
| Fixing Hole Centres                                                                                                                             | Box Fixing = 60.3mm Grid Fixing = N/A                                                                               |                                                                                                                                                                                  |
| Minimum Wall Box Depth                                                                                                                          | 35mm                                                                                                                |                                                                                                                                                                                  |
| Switched Poles                                                                                                                                  | Double                                                                                                              |                                                                                                                                                                                  |
| Current Rating                                                                                                                                  | 13 Amp                                                                                                              |                                                                                                                                                                                  |
| Voltage                                                                                                                                         | 220/250V AC                                                                                                         |                                                                                                                                                                                  |
| Maximum Load                                                                                                                                    | 13 Amp                                                                                                              |                                                                                                                                                                                  |
| Mains Frequency                                                                                                                                 | 50Hz                                                                                                                |                                                                                                                                                                                  |
| IP Rating                                                                                                                                       | IP2XD                                                                                                               |                                                                                                                                                                                  |
| Contact Gap Minimum                                                                                                                             | 3mm                                                                                                                 |                                                                                                                                                                                  |
| Terminal Capacity 1                                                                                                                             | 4 x 2.5mm2                                                                                                          |                                                                                                                                                                                  |
| Terminal Capacity 2                                                                                                                             | 3 x 4mm2                                                                                                            |                                                                                                                                                                                  |
| Terminal Capacity 3                                                                                                                             | 2 x 6mm2 Multi-Strand                                                                                               |                                                                                                                                                                                  |
| Terminal Capacity 4                                                                                                                             | 1 x 10mm2                                                                                                           |                                                                                                                                                                                  |
| Earth Terminal Capacity 1                                                                                                                       | 4 x 2.5mm2                                                                                                          |                                                                                                                                                                                  |
| Earth Terminal Capacity 2                                                                                                                       | 3 x 4mm2                                                                                                            |                                                                                                                                                                                  |
| Earth Terminal Capacity 3                                                                                                                       | 2 x 6mm2 Multi-strand                                                                                               |                                                                                                                                                                                  |
| Earth Terminal Capacity 4                                                                                                                       | 1 x 10mm2                                                                                                           |                                                                                                                                                                                  |
| Product Class 1                                                                                                                                 | Must be earthed                                                                                                     |                                                                                                                                                                                  |
| Ambient Operating Temperature                                                                                                                   | -5° to +40°C                                                                                                        |                                                                                                                                                                                  |
| Recommended Location                                                                                                                            | Internal Use Only                                                                                                   |                                                                                                                                                                                  |
| Maximum Installation Altitude                                                                                                                   | 2000m                                                                                                               |                                                                                                                                                                                  |
| Standard/Approval                                                                                                                               | BS 1363-2                                                                                                           |                                                                                                                                                                                  |
| Additional Notes                                                                                                                                | Dual Earth: Yes                                                                                                     |                                                                                                                                                                                  |
| Patents and Trademarks                                                                                                                          | Hartland is a Registered Trade Mark No. 2344778                                                                     |                                                                                                                                                                                  |
| All products listed conform to current British or<br>European standard and the product information is<br>correct at the time of going to press. | All accessories are manufactured under an accredited BS EN ISO 9001 : 2015 Quality Management System.               | It is the policy of the company to improve products as part of our development programme.  Therefore, we reserve the right to alter designs and dimensions without prior notice. |
| Illustrations and diagrams are reproduced within the limitations of reproduction and printing process and are not binding.                      | Due to manufacturing processes we cannot<br>guarantee an exact colour match and shadings of<br>of certain finishes. | Correct as at 16 October 2018 12:56 PM<br>E&OE                                                                                                                                   |
|                                                                                                                                                 |                                                                                                                     |                                                                                                                                                                                  |