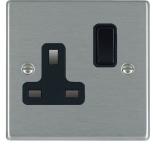

#### **74SS1BL-B**

Hartland Satin Steel 1 gang 13A Double Pole Switched Socket Black/Black

## Item Image