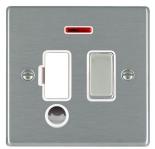

## 74SPNCSS-W

Hartland Satin Steel 1 gang 13A Double Pole Fused Spur and Neon and Cable Outlet Satin Steel/White

Item Image

Dimensions

|                                                                                                                                                 |                                                                                                       | 011.0                                                                                                                                                                            |
|-------------------------------------------------------------------------------------------------------------------------------------------------|-------------------------------------------------------------------------------------------------------|----------------------------------------------------------------------------------------------------------------------------------------------------------------------------------|
| Primary Range                                                                                                                                   | Hartland                                                                                              |                                                                                                                                                                                  |
| Insert Type                                                                                                                                     | 1 gang 13A Double Pole Fused Spur + Neon + Cable Outlet                                               |                                                                                                                                                                                  |
| Plate Finish                                                                                                                                    | Hartland Box Satin Steel                                                                              |                                                                                                                                                                                  |
| Insert Colour                                                                                                                                   | Satin Steel/White                                                                                     |                                                                                                                                                                                  |
| EAN13 Barcode                                                                                                                                   | 5017503247936                                                                                         |                                                                                                                                                                                  |
| Dimensions (Nominal)                                                                                                                            | Single: Height = 88.0mm Width = 88.0mm Depth = 5.0mm                                                  |                                                                                                                                                                                  |
| Weight                                                                                                                                          | 136 GR                                                                                                |                                                                                                                                                                                  |
| Fixing Hole Centres                                                                                                                             | Box Fixing = 60.3mm Grid Fixing = N/A                                                                 |                                                                                                                                                                                  |
| Minimum Wall Box Depth                                                                                                                          | 35mm                                                                                                  |                                                                                                                                                                                  |
| Switched Poles                                                                                                                                  | Double                                                                                                |                                                                                                                                                                                  |
| Current Rating                                                                                                                                  | 13 Amp                                                                                                |                                                                                                                                                                                  |
| Voltage                                                                                                                                         | 220/250V AC                                                                                           |                                                                                                                                                                                  |
| Maximum Load                                                                                                                                    | 13 Amp                                                                                                |                                                                                                                                                                                  |
| Mains Frequency                                                                                                                                 | 50Hz                                                                                                  |                                                                                                                                                                                  |
| IP Rating                                                                                                                                       | IP2XD                                                                                                 |                                                                                                                                                                                  |
| Contact Gap Minimum                                                                                                                             | 3mm                                                                                                   |                                                                                                                                                                                  |
| Terminal Capacity 1                                                                                                                             | 3 x 2.5mm2                                                                                            |                                                                                                                                                                                  |
| Terminal Capacity 2                                                                                                                             | 2 x 4mm2 Multi Strand                                                                                 |                                                                                                                                                                                  |
| Terminal Capacity 3                                                                                                                             | 1 x 6mm2                                                                                              |                                                                                                                                                                                  |
| Earth Terminal Capacity 1                                                                                                                       | 6 x 1mm2                                                                                              |                                                                                                                                                                                  |
| Earth Terminal Capacity 2                                                                                                                       | 5 x 1.5mm2                                                                                            |                                                                                                                                                                                  |
| Earth Terminal Capacity 3                                                                                                                       | 3 x 2.5mm2                                                                                            |                                                                                                                                                                                  |
| Earth Terminal Capacity 4                                                                                                                       | 2 x 4mm2 Multi-strand                                                                                 |                                                                                                                                                                                  |
| Earth Terminal Capacity 5                                                                                                                       | 1 x 6mm2                                                                                              |                                                                                                                                                                                  |
| Product Class 1                                                                                                                                 | Must be earthed                                                                                       |                                                                                                                                                                                  |
| Ambient Operating Temperature                                                                                                                   | -5° to +40°C                                                                                          |                                                                                                                                                                                  |
| Recommended Location                                                                                                                            | Internal Use Only                                                                                     |                                                                                                                                                                                  |
| Maximum Installation Altitude                                                                                                                   | 2000m                                                                                                 |                                                                                                                                                                                  |
| Cable Outlet Minimum/Maximum                                                                                                                    | Min = 0.75mm <sup>2</sup> Max = 2.5mm <sup>2</sup>                                                    |                                                                                                                                                                                  |
| Standard/Approval                                                                                                                               | BS 1363-4                                                                                             |                                                                                                                                                                                  |
| Additional Notes                                                                                                                                | Cable Outlets Fitted with Clamps:Yes                                                                  |                                                                                                                                                                                  |
| Patents and Trademarks                                                                                                                          | Hartland is a Registered Trade Mark No. 2344778                                                       |                                                                                                                                                                                  |
| All products listed conform to current British or<br>European standard and the product information is<br>correct at the time of going to press. | All accessories are manufactured under an accredited BS EN ISO 9001 : 2015 Quality Management System. | It is the policy of the company to improve products as part of our development programme.  Therefore, we reserve the right to alter designs and dimensions without prior notice. |
| Illustrations and diagrams are reproduced within the limitations of reproduction and printing                                                   | Due to manufacturing processes we cannot guarantee an exact colour match and shadings of              | Correct as at 16 October 2018 12:56 PM<br>E&OE                                                                                                                                   |