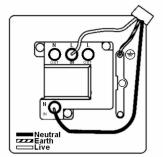

## 74SPNCSS-W

Hartland Satin Steel 1 gang 13A Double Pole Fused Spur and Neon and Cable Outlet Satin Steel/White

Item Image

Dimensions

|                                                                                                                                                 |                                                                                                       | 011.0                                                                                                                                                                            |
|-------------------------------------------------------------------------------------------------------------------------------------------------|-------------------------------------------------------------------------------------------------------|----------------------------------------------------------------------------------------------------------------------------------------------------------------------------------|
| Primary Range                                                                                                                                   | Hartland                                                                                              |                                                                                                                                                                                  |
| Insert Type                                                                                                                                     | 1 gang 13A Double Pole Fused Spur + Neon + Cable Outlet                                               |                                                                                                                                                                                  |
| Plate Finish                                                                                                                                    | Hartland Box Satin Steel                                                                              |                                                                                                                                                                                  |
| Insert Colour                                                                                                                                   | Satin Steel/White                                                                                     |                                                                                                                                                                                  |
| EAN13 Barcode                                                                                                                                   | 5017503247936                                                                                         |                                                                                                                                                                                  |
| Dimensions (Nominal)                                                                                                                            | Single: Height = 88.0mm Width = 88.0mm Depth = 5.0mm                                                  |                                                                                                                                                                                  |
| Weight                                                                                                                                          | 136 GR                                                                                                |                                                                                                                                                                                  |
| Fixing Hole Centres                                                                                                                             | Box Fixing = 60.3mm Grid Fixing = N/A                                                                 |                                                                                                                                                                                  |
| Minimum Wall Box Depth                                                                                                                          | 35mm                                                                                                  |                                                                                                                                                                                  |
| Switched Poles                                                                                                                                  | Double                                                                                                |                                                                                                                                                                                  |
| Current Rating                                                                                                                                  | 13 Amp                                                                                                |                                                                                                                                                                                  |
| Voltage                                                                                                                                         | 220/250V AC                                                                                           |                                                                                                                                                                                  |
| Maximum Load                                                                                                                                    | 13 Amp                                                                                                |                                                                                                                                                                                  |
| Mains Frequency                                                                                                                                 | 50Hz                                                                                                  |                                                                                                                                                                                  |
| IP Rating                                                                                                                                       | IP2XD                                                                                                 |                                                                                                                                                                                  |
| Contact Gap Minimum                                                                                                                             | 3mm                                                                                                   |                                                                                                                                                                                  |
| Terminal Capacity 1                                                                                                                             | 3 x 2.5mm2                                                                                            |                                                                                                                                                                                  |
| Terminal Capacity 2                                                                                                                             | 2 x 4mm2 Multi Strand                                                                                 |                                                                                                                                                                                  |
| Terminal Capacity 3                                                                                                                             | 1 x 6mm2                                                                                              |                                                                                                                                                                                  |
| Earth Terminal Capacity 1                                                                                                                       | 6 x 1mm2                                                                                              |                                                                                                                                                                                  |
| Earth Terminal Capacity 2                                                                                                                       | 5 x 1.5mm2                                                                                            |                                                                                                                                                                                  |
| Earth Terminal Capacity 3                                                                                                                       | 3 x 2.5mm2                                                                                            |                                                                                                                                                                                  |
| Earth Terminal Capacity 4                                                                                                                       | 2 x 4mm2 Multi-strand                                                                                 |                                                                                                                                                                                  |
| Earth Terminal Capacity 5                                                                                                                       | 1 x 6mm2                                                                                              |                                                                                                                                                                                  |
| Product Class 1                                                                                                                                 | Must be earthed                                                                                       |                                                                                                                                                                                  |
| Ambient Operating Temperature                                                                                                                   | -5° to +40°C                                                                                          |                                                                                                                                                                                  |
| Recommended Location                                                                                                                            | Internal Use Only                                                                                     |                                                                                                                                                                                  |
| Maximum Installation Altitude                                                                                                                   | 2000m                                                                                                 |                                                                                                                                                                                  |
| Cable Outlet Minimum/Maximum                                                                                                                    | Min = 0.75mm <sup>2</sup> Max = 2.5mm <sup>2</sup>                                                    |                                                                                                                                                                                  |
| Standard/Approval                                                                                                                               | BS 1363-4                                                                                             |                                                                                                                                                                                  |
| Additional Notes                                                                                                                                | Cable Outlets Fitted with Clamps:Yes                                                                  |                                                                                                                                                                                  |
| Patents and Trademarks                                                                                                                          | Hartland is a Registered Trade Mark No. 2344778                                                       |                                                                                                                                                                                  |
| All products listed conform to current British or<br>European standard and the product information is<br>correct at the time of going to press. | All accessories are manufactured under an accredited BS EN ISO 9001 : 2015 Quality Management System. | It is the policy of the company to improve products as part of our development programme.  Therefore, we reserve the right to alter designs and dimensions without prior notice. |
| Illustrations and diagrams are reproduced within the limitations of reproduction and printing                                                   | Due to manufacturing processes we cannot guarantee an exact colour match and shadings of              | Correct as at 16 October 2018 12:56 PM<br>E&OE                                                                                                                                   |