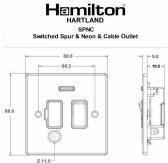

## 74SPNCSS-W

Hartland Satin Steel 1 gang 13A Double Pole Fused Spur and Neon and Cable Outlet Satin Steel/White

Item Image

Dimensions

|                                                                                                                                                 |                                                                                                       | 011.0                                                                                                                                                                            |
|-------------------------------------------------------------------------------------------------------------------------------------------------|-------------------------------------------------------------------------------------------------------|----------------------------------------------------------------------------------------------------------------------------------------------------------------------------------|
| Primary Range                                                                                                                                   | Hartland                                                                                              |                                                                                                                                                                                  |
| Insert Type                                                                                                                                     | 1 gang 13A Double Pole Fused Spur + Neon + Cable Outlet                                               |                                                                                                                                                                                  |
| Plate Finish                                                                                                                                    | Hartland Box Satin Steel                                                                              |                                                                                                                                                                                  |
| Insert Colour                                                                                                                                   | Satin Steel/White                                                                                     |                                                                                                                                                                                  |
| EAN13 Barcode                                                                                                                                   | 5017503247936                                                                                         |                                                                                                                                                                                  |
| Dimensions (Nominal)                                                                                                                            | Single: Height = 88.0mm Width = 88.0mm Depth = 5.0mm                                                  |                                                                                                                                                                                  |
| Weight                                                                                                                                          | 136 GR                                                                                                |                                                                                                                                                                                  |
| Fixing Hole Centres                                                                                                                             | Box Fixing = 60.3mm Grid Fixing = N/A                                                                 |                                                                                                                                                                                  |
| Minimum Wall Box Depth                                                                                                                          | 35mm                                                                                                  |                                                                                                                                                                                  |
| Switched Poles                                                                                                                                  | Double                                                                                                |                                                                                                                                                                                  |
| Current Rating                                                                                                                                  | 13 Amp                                                                                                |                                                                                                                                                                                  |
| Voltage                                                                                                                                         | 220/250V AC                                                                                           |                                                                                                                                                                                  |
| Maximum Load                                                                                                                                    | 13 Amp                                                                                                |                                                                                                                                                                                  |
| Mains Frequency                                                                                                                                 | 50Hz                                                                                                  |                                                                                                                                                                                  |
| IP Rating                                                                                                                                       | IP2XD                                                                                                 |                                                                                                                                                                                  |
| Contact Gap Minimum                                                                                                                             | 3mm                                                                                                   |                                                                                                                                                                                  |
| Terminal Capacity 1                                                                                                                             | 3 x 2.5mm2                                                                                            |                                                                                                                                                                                  |
| Terminal Capacity 2                                                                                                                             | 2 x 4mm2 Multi Strand                                                                                 |                                                                                                                                                                                  |
| Terminal Capacity 3                                                                                                                             | 1 x 6mm2                                                                                              |                                                                                                                                                                                  |
| Earth Terminal Capacity 1                                                                                                                       | 6 x 1mm2                                                                                              |                                                                                                                                                                                  |
| Earth Terminal Capacity 2                                                                                                                       | 5 x 1.5mm2                                                                                            |                                                                                                                                                                                  |
| Earth Terminal Capacity 3                                                                                                                       | 3 x 2.5mm2                                                                                            |                                                                                                                                                                                  |
| Earth Terminal Capacity 4                                                                                                                       | 2 x 4mm2 Multi-strand                                                                                 |                                                                                                                                                                                  |
| Earth Terminal Capacity 5                                                                                                                       | 1 x 6mm2                                                                                              |                                                                                                                                                                                  |
| Product Class 1                                                                                                                                 | Must be earthed                                                                                       |                                                                                                                                                                                  |
| Ambient Operating Temperature                                                                                                                   | -5° to +40°C                                                                                          |                                                                                                                                                                                  |
| Recommended Location                                                                                                                            | Internal Use Only                                                                                     |                                                                                                                                                                                  |
| Maximum Installation Altitude                                                                                                                   | 2000m                                                                                                 |                                                                                                                                                                                  |
| Cable Outlet Minimum/Maximum                                                                                                                    | Min = 0.75mm <sup>2</sup> Max = 2.5mm <sup>2</sup>                                                    |                                                                                                                                                                                  |
| Standard/Approval                                                                                                                               | BS 1363-4                                                                                             |                                                                                                                                                                                  |
| Additional Notes                                                                                                                                | Cable Outlets Fitted with Clamps:Yes                                                                  |                                                                                                                                                                                  |
| Patents and Trademarks                                                                                                                          | Hartland is a Registered Trade Mark No. 2344778                                                       |                                                                                                                                                                                  |
| All products listed conform to current British or<br>European standard and the product information is<br>correct at the time of going to press. | All accessories are manufactured under an accredited BS EN ISO 9001 : 2015 Quality Management System. | It is the policy of the company to improve products as part of our development programme.  Therefore, we reserve the right to alter designs and dimensions without prior notice. |
| Illustrations and diagrams are reproduced within the limitations of reproduction and printing                                                   | Due to manufacturing processes we cannot guarantee an exact colour match and shadings of              | Correct as at 16 October 2018 12:56 PM<br>E&OE                                                                                                                                   |