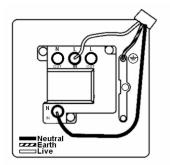

## 74SPNCSS-B

Hartland Satin Steel 1 gang 13A Double Pole Fused Spur and Neon and Cable Outlet Satin Steel/Black

Item Image

Wiring

**Dimensions** 

|                                                                                                                                                 |                                                                                                               | Ø11.0 <sup></sup>                                                                                                                                                                        |
|-------------------------------------------------------------------------------------------------------------------------------------------------|---------------------------------------------------------------------------------------------------------------|------------------------------------------------------------------------------------------------------------------------------------------------------------------------------------------|
| Primary Range                                                                                                                                   | Hartland                                                                                                      |                                                                                                                                                                                          |
| Insert Type                                                                                                                                     | 1 gang 13A Double Pole Fused Spur + Neon + Cable Outlet                                                       |                                                                                                                                                                                          |
| Plate Finish                                                                                                                                    | Hartland Box Satin Steel                                                                                      |                                                                                                                                                                                          |
| Insert Colour                                                                                                                                   | Satin Steel/Black                                                                                             |                                                                                                                                                                                          |
| EAN13 Barcode                                                                                                                                   | 5017503246939                                                                                                 |                                                                                                                                                                                          |
| Dimensions (Nominal)                                                                                                                            | Single: Height = 88.0mm Width = 88.0mm Depth = 5.0mm                                                          |                                                                                                                                                                                          |
| Weight                                                                                                                                          | 136 GR                                                                                                        |                                                                                                                                                                                          |
| Fixing Hole Centres                                                                                                                             | Box Fixing = 60.3mm Grid Fixing = N/A                                                                         |                                                                                                                                                                                          |
| Minimum Wall Box Depth                                                                                                                          | 35mm                                                                                                          |                                                                                                                                                                                          |
| Switched Poles                                                                                                                                  | Double                                                                                                        |                                                                                                                                                                                          |
| Current Rating                                                                                                                                  | 13 Amp                                                                                                        |                                                                                                                                                                                          |
| Voltage                                                                                                                                         | 220/250V AC                                                                                                   |                                                                                                                                                                                          |
| Maximum Load                                                                                                                                    | 13 Amp                                                                                                        |                                                                                                                                                                                          |
| Mains Frequency                                                                                                                                 | 50Hz                                                                                                          |                                                                                                                                                                                          |
| IP Rating                                                                                                                                       | IP2XD                                                                                                         |                                                                                                                                                                                          |
| Contact Gap Minimum                                                                                                                             | 3mm                                                                                                           |                                                                                                                                                                                          |
| Terminal Capacity 1                                                                                                                             | 3 x 2.5mm2                                                                                                    |                                                                                                                                                                                          |
| Terminal Capacity 2                                                                                                                             | 2 x 4mm2 Multi Strand                                                                                         |                                                                                                                                                                                          |
| Terminal Capacity 3                                                                                                                             | 1 x 6mm2                                                                                                      |                                                                                                                                                                                          |
| Earth Terminal Capacity 1                                                                                                                       | 6 x 1mm2                                                                                                      |                                                                                                                                                                                          |
| Earth Terminal Capacity 2                                                                                                                       | 5 x 1.5mm2                                                                                                    |                                                                                                                                                                                          |
| Earth Terminal Capacity 3                                                                                                                       | 3 x 2.5mm2                                                                                                    |                                                                                                                                                                                          |
| Earth Terminal Capacity 4                                                                                                                       | 2 x 4mm2 Multi-strand                                                                                         |                                                                                                                                                                                          |
| Earth Terminal Capacity 5                                                                                                                       | 1 x 6mm2                                                                                                      |                                                                                                                                                                                          |
| Product Class 1                                                                                                                                 | Must be earthed                                                                                               |                                                                                                                                                                                          |
| Ambient Operating Temperature                                                                                                                   | -5° to +40°C                                                                                                  |                                                                                                                                                                                          |
| Recommended Location                                                                                                                            | Internal Use Only                                                                                             |                                                                                                                                                                                          |
| Maximum Installation Altitude                                                                                                                   | 2000m                                                                                                         |                                                                                                                                                                                          |
| Cable Outlet Minimum/Maximum                                                                                                                    | Min = 0.75mm <sup>2</sup> Max = 2.5mm <sup>2</sup>                                                            |                                                                                                                                                                                          |
| Standard/Approval                                                                                                                               | BS 1363-4                                                                                                     |                                                                                                                                                                                          |
| Additional Notes                                                                                                                                | Cable Outlets Fitted with Clamps:Yes                                                                          |                                                                                                                                                                                          |
| Patents and Trademarks                                                                                                                          | Hartland is a Registered Trade Mark No. 2344778                                                               |                                                                                                                                                                                          |
| All products listed conform to current British or<br>European standard and the product information is<br>correct at the time of going to press. | All accessories are manufactured under an accredited BS EN ISO 9001 : 2015 Quality Management System.         | It is the policy of the company to improve products<br>as part of our development programme.<br>Therefore, we reserve the right to alter designs<br>and dimensions without prior notice. |
| Illustrations and diagrams are reproduced within the limitations of reproduction and printing process and are not binding.                      | Due to manufacturing processes we cannot guarantee an exact colour match and shadings of of certain finishes. | Correct as at 16 October 2018 12:56 PM<br>E&OE                                                                                                                                           |
| ·                                                                                                                                               |                                                                                                               |                                                                                                                                                                                          |