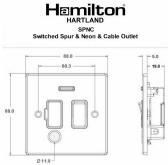

## 74SPNCSS-B

Hartland Satin Steel 1 gang 13A Double Pole Fused Spur and Neon and Cable Outlet Satin Steel/Black

Item Image

Wiring

**Dimensions** 

|                                                                                                                                                 |                                                                                                               | Ø11.0 <sup></sup>                                                                                                                                                                        |
|-------------------------------------------------------------------------------------------------------------------------------------------------|---------------------------------------------------------------------------------------------------------------|------------------------------------------------------------------------------------------------------------------------------------------------------------------------------------------|
| Primary Range                                                                                                                                   | Hartland                                                                                                      |                                                                                                                                                                                          |
| Insert Type                                                                                                                                     | 1 gang 13A Double Pole Fused Spur + Neon + Cable Outlet                                                       |                                                                                                                                                                                          |
| Plate Finish                                                                                                                                    | Hartland Box Satin Steel                                                                                      |                                                                                                                                                                                          |
| Insert Colour                                                                                                                                   | Satin Steel/Black                                                                                             |                                                                                                                                                                                          |
| EAN13 Barcode                                                                                                                                   | 5017503246939                                                                                                 |                                                                                                                                                                                          |
| Dimensions (Nominal)                                                                                                                            | Single: Height = 88.0mm Width = 88.0mm Depth = 5.0mm                                                          |                                                                                                                                                                                          |
| Weight                                                                                                                                          | 136 GR                                                                                                        |                                                                                                                                                                                          |
| Fixing Hole Centres                                                                                                                             | Box Fixing = 60.3mm Grid Fixing = N/A                                                                         |                                                                                                                                                                                          |
| Minimum Wall Box Depth                                                                                                                          | 35mm                                                                                                          |                                                                                                                                                                                          |
| Switched Poles                                                                                                                                  | Double                                                                                                        |                                                                                                                                                                                          |
| Current Rating                                                                                                                                  | 13 Amp                                                                                                        |                                                                                                                                                                                          |
| Voltage                                                                                                                                         | 220/250V AC                                                                                                   |                                                                                                                                                                                          |
| Maximum Load                                                                                                                                    | 13 Amp                                                                                                        |                                                                                                                                                                                          |
| Mains Frequency                                                                                                                                 | 50Hz                                                                                                          |                                                                                                                                                                                          |
| IP Rating                                                                                                                                       | IP2XD                                                                                                         |                                                                                                                                                                                          |
| Contact Gap Minimum                                                                                                                             | 3mm                                                                                                           |                                                                                                                                                                                          |
| Terminal Capacity 1                                                                                                                             | 3 x 2.5mm2                                                                                                    |                                                                                                                                                                                          |
| Terminal Capacity 2                                                                                                                             | 2 x 4mm2 Multi Strand                                                                                         |                                                                                                                                                                                          |
| Terminal Capacity 3                                                                                                                             | 1 x 6mm2                                                                                                      |                                                                                                                                                                                          |
| Earth Terminal Capacity 1                                                                                                                       | 6 x 1mm2                                                                                                      |                                                                                                                                                                                          |
| Earth Terminal Capacity 2                                                                                                                       | 5 x 1.5mm2                                                                                                    |                                                                                                                                                                                          |
| Earth Terminal Capacity 3                                                                                                                       | 3 x 2.5mm2                                                                                                    |                                                                                                                                                                                          |
| Earth Terminal Capacity 4                                                                                                                       | 2 x 4mm2 Multi-strand                                                                                         |                                                                                                                                                                                          |
| Earth Terminal Capacity 5                                                                                                                       | 1 x 6mm2                                                                                                      |                                                                                                                                                                                          |
| Product Class 1                                                                                                                                 | Must be earthed                                                                                               |                                                                                                                                                                                          |
| Ambient Operating Temperature                                                                                                                   | -5° to +40°C                                                                                                  |                                                                                                                                                                                          |
| Recommended Location                                                                                                                            | Internal Use Only                                                                                             |                                                                                                                                                                                          |
| Maximum Installation Altitude                                                                                                                   | 2000m                                                                                                         |                                                                                                                                                                                          |
| Cable Outlet Minimum/Maximum                                                                                                                    | Min = 0.75mm <sup>2</sup> Max = 2.5mm <sup>2</sup>                                                            |                                                                                                                                                                                          |
| Standard/Approval                                                                                                                               | BS 1363-4                                                                                                     |                                                                                                                                                                                          |
| Additional Notes                                                                                                                                | Cable Outlets Fitted with Clamps:Yes                                                                          |                                                                                                                                                                                          |
| Patents and Trademarks                                                                                                                          | Hartland is a Registered Trade Mark No. 2344778                                                               |                                                                                                                                                                                          |
| All products listed conform to current British or<br>European standard and the product information is<br>correct at the time of going to press. | All accessories are manufactured under an accredited BS EN ISO 9001 : 2015 Quality Management System.         | It is the policy of the company to improve products<br>as part of our development programme.<br>Therefore, we reserve the right to alter designs<br>and dimensions without prior notice. |
| Illustrations and diagrams are reproduced within the limitations of reproduction and printing process and are not binding.                      | Due to manufacturing processes we cannot guarantee an exact colour match and shadings of of certain finishes. | Correct as at 16 October 2018 12:56 PM<br>E&OE                                                                                                                                           |
| ·                                                                                                                                               |                                                                                                               |                                                                                                                                                                                          |