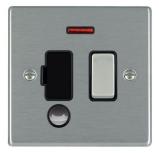

## 74SPNCSS-B

Hartland Satin Steel 1 gang 13A Double Pole Fused Spur and Neon and Cable Outlet Satin Steel/Black

Item Image

Wiring

**Dimensions** 

|                                                                                                                                                 |                                                                                                               | Ø11.0 <sup></sup>                                                                                                                                                                        |
|-------------------------------------------------------------------------------------------------------------------------------------------------|---------------------------------------------------------------------------------------------------------------|------------------------------------------------------------------------------------------------------------------------------------------------------------------------------------------|
| Primary Range                                                                                                                                   | Hartland                                                                                                      |                                                                                                                                                                                          |
| Insert Type                                                                                                                                     | 1 gang 13A Double Pole Fused Spur + Neon + Cable Outlet                                                       |                                                                                                                                                                                          |
| Plate Finish                                                                                                                                    | Hartland Box Satin Steel                                                                                      |                                                                                                                                                                                          |
| Insert Colour                                                                                                                                   | Satin Steel/Black                                                                                             |                                                                                                                                                                                          |
| EAN13 Barcode                                                                                                                                   | 5017503246939                                                                                                 |                                                                                                                                                                                          |
| Dimensions (Nominal)                                                                                                                            | Single: Height = 88.0mm Width = 88.0mm Depth = 5.0mm                                                          |                                                                                                                                                                                          |
| Weight                                                                                                                                          | 136 GR                                                                                                        |                                                                                                                                                                                          |
| Fixing Hole Centres                                                                                                                             | Box Fixing = 60.3mm Grid Fixing = N/A                                                                         |                                                                                                                                                                                          |
| Minimum Wall Box Depth                                                                                                                          | 35mm                                                                                                          |                                                                                                                                                                                          |
| Switched Poles                                                                                                                                  | Double                                                                                                        |                                                                                                                                                                                          |
| Current Rating                                                                                                                                  | 13 Amp                                                                                                        |                                                                                                                                                                                          |
| Voltage                                                                                                                                         | 220/250V AC                                                                                                   |                                                                                                                                                                                          |
| Maximum Load                                                                                                                                    | 13 Amp                                                                                                        |                                                                                                                                                                                          |
| Mains Frequency                                                                                                                                 | 50Hz                                                                                                          |                                                                                                                                                                                          |
| IP Rating                                                                                                                                       | IP2XD                                                                                                         |                                                                                                                                                                                          |
| Contact Gap Minimum                                                                                                                             | 3mm                                                                                                           |                                                                                                                                                                                          |
| Terminal Capacity 1                                                                                                                             | 3 x 2.5mm2                                                                                                    |                                                                                                                                                                                          |
| Terminal Capacity 2                                                                                                                             | 2 x 4mm2 Multi Strand                                                                                         |                                                                                                                                                                                          |
| Terminal Capacity 3                                                                                                                             | 1 x 6mm2                                                                                                      |                                                                                                                                                                                          |
| Earth Terminal Capacity 1                                                                                                                       | 6 x 1mm2                                                                                                      |                                                                                                                                                                                          |
| Earth Terminal Capacity 2                                                                                                                       | 5 x 1.5mm2                                                                                                    |                                                                                                                                                                                          |
| Earth Terminal Capacity 3                                                                                                                       | 3 x 2.5mm2                                                                                                    |                                                                                                                                                                                          |
| Earth Terminal Capacity 4                                                                                                                       | 2 x 4mm2 Multi-strand                                                                                         |                                                                                                                                                                                          |
| Earth Terminal Capacity 5                                                                                                                       | 1 x 6mm2                                                                                                      |                                                                                                                                                                                          |
| Product Class 1                                                                                                                                 | Must be earthed                                                                                               |                                                                                                                                                                                          |
| Ambient Operating Temperature                                                                                                                   | -5° to +40°C                                                                                                  |                                                                                                                                                                                          |
| Recommended Location                                                                                                                            | Internal Use Only                                                                                             |                                                                                                                                                                                          |
| Maximum Installation Altitude                                                                                                                   | 2000m                                                                                                         |                                                                                                                                                                                          |
| Cable Outlet Minimum/Maximum                                                                                                                    | Min = 0.75mm <sup>2</sup> Max = 2.5mm <sup>2</sup>                                                            |                                                                                                                                                                                          |
| Standard/Approval                                                                                                                               | BS 1363-4                                                                                                     |                                                                                                                                                                                          |
| Additional Notes                                                                                                                                | Cable Outlets Fitted with Clamps:Yes                                                                          |                                                                                                                                                                                          |
| Patents and Trademarks                                                                                                                          | Hartland is a Registered Trade Mark No. 2344778                                                               |                                                                                                                                                                                          |
| All products listed conform to current British or<br>European standard and the product information is<br>correct at the time of going to press. | All accessories are manufactured under an accredited BS EN ISO 9001 : 2015 Quality Management System.         | It is the policy of the company to improve products<br>as part of our development programme.<br>Therefore, we reserve the right to alter designs<br>and dimensions without prior notice. |
| Illustrations and diagrams are reproduced within the limitations of reproduction and printing process and are not binding.                      | Due to manufacturing processes we cannot guarantee an exact colour match and shadings of of certain finishes. | Correct as at 16 October 2018 12:56 PM<br>E&OE                                                                                                                                           |
| ·                                                                                                                                               |                                                                                                               |                                                                                                                                                                                          |