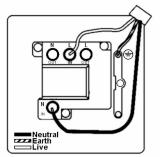

## **Dimensions**

| Primary Range                                                                                                                                   | Hartland                                                                                              |                                                                                                                                                                                  |
|-------------------------------------------------------------------------------------------------------------------------------------------------|-------------------------------------------------------------------------------------------------------|----------------------------------------------------------------------------------------------------------------------------------------------------------------------------------|
| Insert Type                                                                                                                                     | 1 gang 13A Double Pole Fused Spur + Neon                                                              |                                                                                                                                                                                  |
| Plate Finish                                                                                                                                    | Hartland Box Satin Steel                                                                              |                                                                                                                                                                                  |
| Insert Colour                                                                                                                                   | Black/Black                                                                                           |                                                                                                                                                                                  |
| EAN13 Barcode                                                                                                                                   | 5017503241927                                                                                         |                                                                                                                                                                                  |
| Dimensions (Nominal)                                                                                                                            | Single: Height = 88.0mm Width = 88.0mm Depth = 5.0mm                                                  |                                                                                                                                                                                  |
| Fixing Hole Centres                                                                                                                             | Box Fixing = 60.3mm Grid Fixing = N/A                                                                 |                                                                                                                                                                                  |
| Minimum Wall Box Depth                                                                                                                          | 35mm                                                                                                  |                                                                                                                                                                                  |
| Switched Poles                                                                                                                                  | Double                                                                                                |                                                                                                                                                                                  |
| Current Rating                                                                                                                                  | 13 Amp                                                                                                |                                                                                                                                                                                  |
| Voltage                                                                                                                                         | 220/250V AC                                                                                           |                                                                                                                                                                                  |
| Maximum Load                                                                                                                                    | 13 Amp                                                                                                |                                                                                                                                                                                  |
| Mains Frequency                                                                                                                                 | 50Hz                                                                                                  |                                                                                                                                                                                  |
| IP Rating                                                                                                                                       | IP2XD                                                                                                 |                                                                                                                                                                                  |
| Contact Gap Minimum                                                                                                                             | 3mm                                                                                                   |                                                                                                                                                                                  |
| Terminal Capacity 1                                                                                                                             | 3 x 2.5mm2                                                                                            |                                                                                                                                                                                  |
| Terminal Capacity 2                                                                                                                             | 2 x 4mm2 Multi Strand                                                                                 |                                                                                                                                                                                  |
| Terminal Capacity 3                                                                                                                             | 1 x 6mm2                                                                                              |                                                                                                                                                                                  |
| Earth Terminal Capacity 1                                                                                                                       | 6 x 1mm2                                                                                              |                                                                                                                                                                                  |
| Earth Terminal Capacity 2                                                                                                                       | 5 x 1.5mm2                                                                                            |                                                                                                                                                                                  |
| Earth Terminal Capacity 3                                                                                                                       | 3 x 2.5mm2                                                                                            |                                                                                                                                                                                  |
| Earth Terminal Capacity 4                                                                                                                       | 2 x 4mm2 Multi-strand                                                                                 |                                                                                                                                                                                  |
| Earth Terminal Capacity 5                                                                                                                       | 1 x 6mm2                                                                                              |                                                                                                                                                                                  |
| Product Class 1                                                                                                                                 | Must be earthed                                                                                       |                                                                                                                                                                                  |
| Ambient Operating Temperature                                                                                                                   | -5° to +40°C                                                                                          |                                                                                                                                                                                  |
| Recommended Location                                                                                                                            | Internal Use Only                                                                                     |                                                                                                                                                                                  |
| Maximum Installation Altitude                                                                                                                   | 2000m                                                                                                 |                                                                                                                                                                                  |
| Standard/Approval                                                                                                                               | BS 1363-4                                                                                             |                                                                                                                                                                                  |
| Patents and Trademarks                                                                                                                          | Hartland is a Registered Trade Mark No. 2344778                                                       |                                                                                                                                                                                  |
| All products listed conform to current British or<br>European standard and the product information is<br>correct at the time of going to press. | All accessories are manufactured under an accredited BS EN ISO 9001 : 2015 Quality Management System. | It is the policy of the company to improve products as part of our development programme.  Therefore, we reserve the right to alter designs and dimensions without prior notice. |
| Illustrations and diagrams are reproduced within                                                                                                | Due to manufacturing processes we cannot                                                              | Correct as at 16 October 2018 12:56 PM                                                                                                                                           |