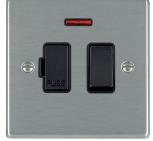

## 74SPNBL-B

Hartland Satin Steel 1 gang 13A Double Pole Fused Spur and Neon Black/Black

## Item Image