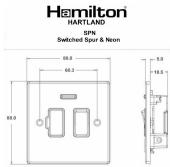

## 74SPNBL-B

Hartland Satin Steel 1 gang 13A Double Pole Fused Spur and Neon Black/Black

## **Dimensions**

| Primary Range                                                                                                                                   | Hartland                                                                                              |                                                                                                                                                                                  |
|-------------------------------------------------------------------------------------------------------------------------------------------------|-------------------------------------------------------------------------------------------------------|----------------------------------------------------------------------------------------------------------------------------------------------------------------------------------|
| Insert Type                                                                                                                                     | 1 gang 13A Double Pole Fused Spur + Neon                                                              |                                                                                                                                                                                  |
| Plate Finish                                                                                                                                    | Hartland Box Satin Steel                                                                              |                                                                                                                                                                                  |
| Insert Colour                                                                                                                                   | Black/Black                                                                                           |                                                                                                                                                                                  |
| EAN13 Barcode                                                                                                                                   | 5017503241927                                                                                         |                                                                                                                                                                                  |
| Dimensions (Nominal)                                                                                                                            | Single: Height = 88.0mm Width = 88.0mm Depth = 5.0mm                                                  |                                                                                                                                                                                  |
| Fixing Hole Centres                                                                                                                             | Box Fixing = 60.3mm Grid Fixing = N/A                                                                 |                                                                                                                                                                                  |
| Minimum Wall Box Depth                                                                                                                          | 35mm                                                                                                  |                                                                                                                                                                                  |
| Switched Poles                                                                                                                                  | Double                                                                                                |                                                                                                                                                                                  |
| Current Rating                                                                                                                                  | 13 Amp                                                                                                |                                                                                                                                                                                  |
| Voltage                                                                                                                                         | 220/250V AC                                                                                           |                                                                                                                                                                                  |
| Maximum Load                                                                                                                                    | 13 Amp                                                                                                |                                                                                                                                                                                  |
| Mains Frequency                                                                                                                                 | 50Hz                                                                                                  |                                                                                                                                                                                  |
| IP Rating                                                                                                                                       | IP2XD                                                                                                 |                                                                                                                                                                                  |
| Contact Gap Minimum                                                                                                                             | 3mm                                                                                                   |                                                                                                                                                                                  |
| Terminal Capacity 1                                                                                                                             | 3 x 2.5mm2                                                                                            |                                                                                                                                                                                  |
| Terminal Capacity 2                                                                                                                             | 2 x 4mm2 Multi Strand                                                                                 |                                                                                                                                                                                  |
| Terminal Capacity 3                                                                                                                             | 1 x 6mm2                                                                                              |                                                                                                                                                                                  |
| Earth Terminal Capacity 1                                                                                                                       | 6 x 1mm2                                                                                              |                                                                                                                                                                                  |
| Earth Terminal Capacity 2                                                                                                                       | 5 x 1.5mm2                                                                                            |                                                                                                                                                                                  |
| Earth Terminal Capacity 3                                                                                                                       | 3 x 2.5mm2                                                                                            |                                                                                                                                                                                  |
| Earth Terminal Capacity 4                                                                                                                       | 2 x 4mm2 Multi-strand                                                                                 |                                                                                                                                                                                  |
| Earth Terminal Capacity 5                                                                                                                       | 1 x 6mm2                                                                                              |                                                                                                                                                                                  |
| Product Class 1                                                                                                                                 | Must be earthed                                                                                       |                                                                                                                                                                                  |
| Ambient Operating Temperature                                                                                                                   | -5° to +40°C                                                                                          |                                                                                                                                                                                  |
| Recommended Location                                                                                                                            | Internal Use Only                                                                                     |                                                                                                                                                                                  |
| Maximum Installation Altitude                                                                                                                   | 2000m                                                                                                 |                                                                                                                                                                                  |
| Standard/Approval                                                                                                                               | BS 1363-4                                                                                             |                                                                                                                                                                                  |
| Patents and Trademarks                                                                                                                          | Hartland is a Registered Trade Mark No. 2344778                                                       |                                                                                                                                                                                  |
| All products listed conform to current British or<br>European standard and the product information is<br>correct at the time of going to press. | All accessories are manufactured under an accredited BS EN ISO 9001 : 2015 Quality Management System. | It is the policy of the company to improve products as part of our development programme.  Therefore, we reserve the right to alter designs and dimensions without prior notice. |
| Illustrations and diagrams are reproduced within                                                                                                | Due to manufacturing processes we cannot                                                              | Correct as at 16 October 2018 12:56 PM                                                                                                                                           |