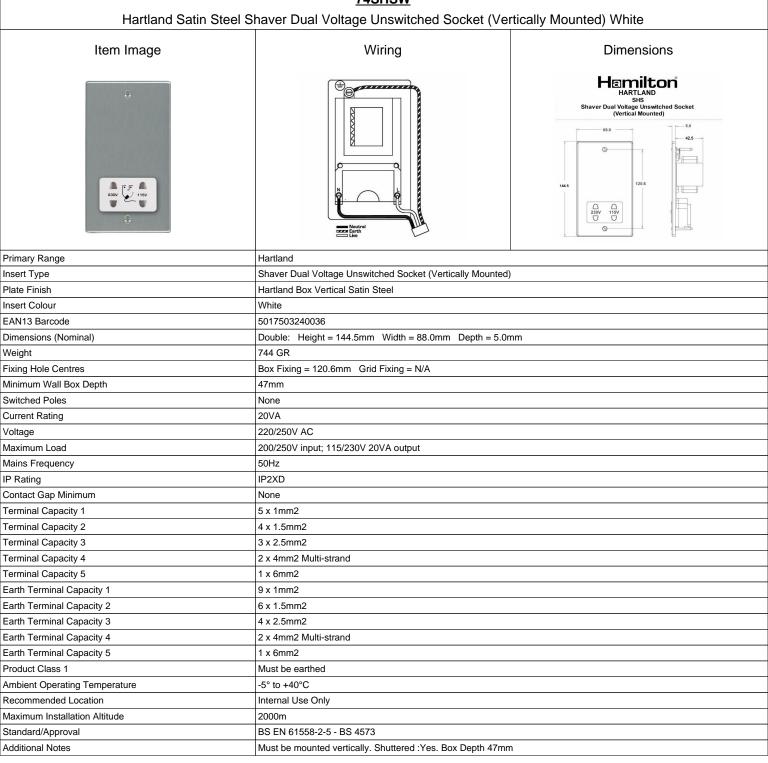

## making connections beautifully

| Wiring Accessories • Circuit Protection • Smart Lighting Control & Multi-room Audio  74SHSW  Hartland Satin Steel Shaver Dual Voltage Unswitched Socket (Vertically Mounted) White |                                                                                                               |                                             |                                                                                                                                                 |                                                                                                       |                                                                                                                                                                                          |
|------------------------------------------------------------------------------------------------------------------------------------------------------------------------------------|---------------------------------------------------------------------------------------------------------------|---------------------------------------------|-------------------------------------------------------------------------------------------------------------------------------------------------|-------------------------------------------------------------------------------------------------------|------------------------------------------------------------------------------------------------------------------------------------------------------------------------------------------|
|                                                                                                                                                                                    |                                                                                                               |                                             | Patents and Trademarks                                                                                                                          | Hartland is a Registered Trade Mark No. 2344778                                                       |                                                                                                                                                                                          |
|                                                                                                                                                                                    |                                                                                                               |                                             | All products listed conform to current British or<br>European standard and the product information is<br>correct at the time of going to press. | All accessories are manufactured under an accredited BS EN ISO 9001 : 2015 Quality Management System. | It is the policy of the company to improve products<br>as part of our development programme.<br>Therefore, we reserve the right to alter designs<br>and dimensions without prior notice. |
| Illustrations and diagrams are reproduced within the limitations of reproduction and printing process and are not binding.                                                         | Due to manufacturing processes we cannot guarantee an exact colour match and shadings of of certain finishes. | Correct as at 16 October 2018 12:56 PM E&OE |                                                                                                                                                 |                                                                                                       |                                                                                                                                                                                          |