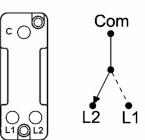

## **Dimensions**

| Primary Range                                                                                                                                   | Hartland                                                                                              |                                                                                                                                                                                  |
|-------------------------------------------------------------------------------------------------------------------------------------------------|-------------------------------------------------------------------------------------------------------|----------------------------------------------------------------------------------------------------------------------------------------------------------------------------------|
| Insert Type                                                                                                                                     | 1 gang 10AX Push To Make Retractive Rocker                                                            |                                                                                                                                                                                  |
| Plate Finish                                                                                                                                    | Hartland Box Satin Steel                                                                              |                                                                                                                                                                                  |
| Insert Colour                                                                                                                                   | White/White                                                                                           |                                                                                                                                                                                  |
| EAN13 Barcode                                                                                                                                   | 5017503240197                                                                                         |                                                                                                                                                                                  |
| Dimensions (Nominal)                                                                                                                            | Single: Height = 88.0mm Width = 88.0mm Depth = 5.0mm                                                  |                                                                                                                                                                                  |
| Fixing Hole Centres                                                                                                                             | Box Fixing = 60.3mm Grid Fixing = N/A                                                                 |                                                                                                                                                                                  |
| Minimum Wall Box Depth                                                                                                                          | 25mm                                                                                                  |                                                                                                                                                                                  |
| Switched Poles                                                                                                                                  | Single                                                                                                |                                                                                                                                                                                  |
| Current Rating                                                                                                                                  | 10AX                                                                                                  |                                                                                                                                                                                  |
| Voltage                                                                                                                                         | 220/250V AC                                                                                           |                                                                                                                                                                                  |
| Maximum Load                                                                                                                                    | 10 Amp inductive                                                                                      |                                                                                                                                                                                  |
| Mains Frequency                                                                                                                                 | 50Hz                                                                                                  |                                                                                                                                                                                  |
| IP Rating                                                                                                                                       | IP2XD                                                                                                 |                                                                                                                                                                                  |
| Contact Gap Minimum                                                                                                                             | 3mm                                                                                                   |                                                                                                                                                                                  |
| Terminal Capacity 1                                                                                                                             | 5 x 1mm2                                                                                              |                                                                                                                                                                                  |
| Terminal Capacity 2                                                                                                                             | 4 x 1.5mm2                                                                                            |                                                                                                                                                                                  |
| Terminal Capacity 3                                                                                                                             | 1 x 2.5mm2                                                                                            |                                                                                                                                                                                  |
| Terminal Capacity 4                                                                                                                             | 1 x 4mm2 Multi-strand                                                                                 |                                                                                                                                                                                  |
| Terminal Capacity 5                                                                                                                             | 1 x 6mm2                                                                                              |                                                                                                                                                                                  |
| Earth Terminal Capacity 1                                                                                                                       | 5 x 1mm2                                                                                              |                                                                                                                                                                                  |
| Earth Terminal Capacity 2                                                                                                                       | 4 x 1.5mm2                                                                                            |                                                                                                                                                                                  |
| Earth Terminal Capacity 3                                                                                                                       | 3 x 2.5mm2                                                                                            |                                                                                                                                                                                  |
| Earth Terminal Capacity 4                                                                                                                       | 1 x 4mm2 Multi-strand                                                                                 |                                                                                                                                                                                  |
| Earth Terminal Capacity 5                                                                                                                       | 1 x 6mm2                                                                                              |                                                                                                                                                                                  |
| Product Class 1                                                                                                                                 | Must be earthed                                                                                       |                                                                                                                                                                                  |
| Ambient Operating Temperature                                                                                                                   | -5° to +40°C                                                                                          |                                                                                                                                                                                  |
| Recommended Location                                                                                                                            | Internal Use Only                                                                                     |                                                                                                                                                                                  |
| Maximum Installation Altitude                                                                                                                   | 2000m                                                                                                 |                                                                                                                                                                                  |
| Standard/Approval                                                                                                                               | BS EN 60669-1                                                                                         |                                                                                                                                                                                  |
| Patents and Trademarks                                                                                                                          | Hartland is a Registered Trade Mark No. 2344778                                                       |                                                                                                                                                                                  |
| All products listed conform to current British or<br>European standard and the product information is<br>correct at the time of going to press. | All accessories are manufactured under an accredited BS EN ISO 9001 : 2015 Quality Management System. | It is the policy of the company to improve products as part of our development programme.  Therefore, we reserve the right to alter designs and dimensions without prior police. |