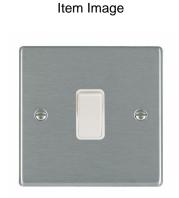

## 74RRTWH-W

Hartland Satin Steel 1 gang 10AX Push To Make Retractive Rocker White/White

## **Dimensions**

| Primary Range                                                                                                                                   | Hartland                                                                                              |                                                                                                                                                                                  |
|-------------------------------------------------------------------------------------------------------------------------------------------------|-------------------------------------------------------------------------------------------------------|----------------------------------------------------------------------------------------------------------------------------------------------------------------------------------|
| Insert Type                                                                                                                                     | 1 gang 10AX Push To Make Retractive Rocker                                                            |                                                                                                                                                                                  |
| Plate Finish                                                                                                                                    | Hartland Box Satin Steel                                                                              |                                                                                                                                                                                  |
| Insert Colour                                                                                                                                   | White/White                                                                                           |                                                                                                                                                                                  |
| EAN13 Barcode                                                                                                                                   | 5017503240197                                                                                         |                                                                                                                                                                                  |
| Dimensions (Nominal)                                                                                                                            | Single: Height = 88.0mm Width = 88.0mm Depth = 5.0mm                                                  |                                                                                                                                                                                  |
| Fixing Hole Centres                                                                                                                             | Box Fixing = 60.3mm Grid Fixing = N/A                                                                 |                                                                                                                                                                                  |
| Minimum Wall Box Depth                                                                                                                          | 25mm                                                                                                  |                                                                                                                                                                                  |
| Switched Poles                                                                                                                                  | Single                                                                                                |                                                                                                                                                                                  |
| Current Rating                                                                                                                                  | 10AX                                                                                                  |                                                                                                                                                                                  |
| Voltage                                                                                                                                         | 220/250V AC                                                                                           |                                                                                                                                                                                  |
| Maximum Load                                                                                                                                    | 10 Amp inductive                                                                                      |                                                                                                                                                                                  |
| Mains Frequency                                                                                                                                 | 50Hz                                                                                                  |                                                                                                                                                                                  |
| IP Rating                                                                                                                                       | IP2XD                                                                                                 |                                                                                                                                                                                  |
| Contact Gap Minimum                                                                                                                             | 3mm                                                                                                   |                                                                                                                                                                                  |
| Terminal Capacity 1                                                                                                                             | 5 x 1mm2                                                                                              |                                                                                                                                                                                  |
| Terminal Capacity 2                                                                                                                             | 4 x 1.5mm2                                                                                            |                                                                                                                                                                                  |
| Terminal Capacity 3                                                                                                                             | 1 x 2.5mm2                                                                                            |                                                                                                                                                                                  |
| Terminal Capacity 4                                                                                                                             | 1 x 4mm2 Multi-strand                                                                                 |                                                                                                                                                                                  |
| Terminal Capacity 5                                                                                                                             | 1 x 6mm2                                                                                              |                                                                                                                                                                                  |
| Earth Terminal Capacity 1                                                                                                                       | 5 x 1mm2                                                                                              |                                                                                                                                                                                  |
| Earth Terminal Capacity 2                                                                                                                       | 4 x 1.5mm2                                                                                            |                                                                                                                                                                                  |
| Earth Terminal Capacity 3                                                                                                                       | 3 x 2.5mm2                                                                                            |                                                                                                                                                                                  |
| Earth Terminal Capacity 4                                                                                                                       | 1 x 4mm2 Multi-strand                                                                                 |                                                                                                                                                                                  |
| Earth Terminal Capacity 5                                                                                                                       | 1 x 6mm2                                                                                              |                                                                                                                                                                                  |
| Product Class 1                                                                                                                                 | Must be earthed                                                                                       |                                                                                                                                                                                  |
| Ambient Operating Temperature                                                                                                                   | -5° to +40°C                                                                                          |                                                                                                                                                                                  |
| Recommended Location                                                                                                                            | Internal Use Only                                                                                     |                                                                                                                                                                                  |
| Maximum Installation Altitude                                                                                                                   | 2000m                                                                                                 |                                                                                                                                                                                  |
| Standard/Approval                                                                                                                               | BS EN 60669-1                                                                                         |                                                                                                                                                                                  |
| Patents and Trademarks                                                                                                                          | Hartland is a Registered Trade Mark No. 2344778                                                       |                                                                                                                                                                                  |
| All products listed conform to current British or<br>European standard and the product information is<br>correct at the time of going to press. | All accessories are manufactured under an accredited BS EN ISO 9001 : 2015 Quality Management System. | It is the policy of the company to improve products as part of our development programme.  Therefore, we reserve the right to alter designs and dimensions without prior police. |