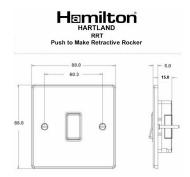

## 74RRTWH-W

Hartland Satin Steel 1 gang 10AX Push To Make Retractive Rocker White/White

## **Dimensions**

| Primary Range                                                                                                                                   | Hartland                                                                                              |                                                                                                                                                                                  |
|-------------------------------------------------------------------------------------------------------------------------------------------------|-------------------------------------------------------------------------------------------------------|----------------------------------------------------------------------------------------------------------------------------------------------------------------------------------|
| Insert Type                                                                                                                                     | 1 gang 10AX Push To Make Retractive Rocker                                                            |                                                                                                                                                                                  |
| Plate Finish                                                                                                                                    | Hartland Box Satin Steel                                                                              |                                                                                                                                                                                  |
| Insert Colour                                                                                                                                   | White/White                                                                                           |                                                                                                                                                                                  |
| EAN13 Barcode                                                                                                                                   | 5017503240197                                                                                         |                                                                                                                                                                                  |
| Dimensions (Nominal)                                                                                                                            | Single: Height = 88.0mm Width = 88.0mm Depth = 5.0mm                                                  |                                                                                                                                                                                  |
| Fixing Hole Centres                                                                                                                             | Box Fixing = 60.3mm Grid Fixing = N/A                                                                 |                                                                                                                                                                                  |
| Minimum Wall Box Depth                                                                                                                          | 25mm                                                                                                  |                                                                                                                                                                                  |
| Switched Poles                                                                                                                                  | Single                                                                                                |                                                                                                                                                                                  |
| Current Rating                                                                                                                                  | 10AX                                                                                                  |                                                                                                                                                                                  |
| Voltage                                                                                                                                         | 220/250V AC                                                                                           |                                                                                                                                                                                  |
| Maximum Load                                                                                                                                    | 10 Amp inductive                                                                                      |                                                                                                                                                                                  |
| Mains Frequency                                                                                                                                 | 50Hz                                                                                                  |                                                                                                                                                                                  |
| IP Rating                                                                                                                                       | IP2XD                                                                                                 |                                                                                                                                                                                  |
| Contact Gap Minimum                                                                                                                             | 3mm                                                                                                   |                                                                                                                                                                                  |
| Terminal Capacity 1                                                                                                                             | 5 x 1mm2                                                                                              |                                                                                                                                                                                  |
| Terminal Capacity 2                                                                                                                             | 4 x 1.5mm2                                                                                            |                                                                                                                                                                                  |
| Terminal Capacity 3                                                                                                                             | 1 x 2.5mm2                                                                                            |                                                                                                                                                                                  |
| Terminal Capacity 4                                                                                                                             | 1 x 4mm2 Multi-strand                                                                                 |                                                                                                                                                                                  |
| Terminal Capacity 5                                                                                                                             | 1 x 6mm2                                                                                              |                                                                                                                                                                                  |
| Earth Terminal Capacity 1                                                                                                                       | 5 x 1mm2                                                                                              |                                                                                                                                                                                  |
| Earth Terminal Capacity 2                                                                                                                       | 4 x 1.5mm2                                                                                            |                                                                                                                                                                                  |
| Earth Terminal Capacity 3                                                                                                                       | 3 x 2.5mm2                                                                                            |                                                                                                                                                                                  |
| Earth Terminal Capacity 4                                                                                                                       | 1 x 4mm2 Multi-strand                                                                                 |                                                                                                                                                                                  |
| Earth Terminal Capacity 5                                                                                                                       | 1 x 6mm2                                                                                              |                                                                                                                                                                                  |
| Product Class 1                                                                                                                                 | Must be earthed                                                                                       |                                                                                                                                                                                  |
| Ambient Operating Temperature                                                                                                                   | -5° to +40°C                                                                                          |                                                                                                                                                                                  |
| Recommended Location                                                                                                                            | Internal Use Only                                                                                     |                                                                                                                                                                                  |
| Maximum Installation Altitude                                                                                                                   | 2000m                                                                                                 |                                                                                                                                                                                  |
| Standard/Approval                                                                                                                               | BS EN 60669-1                                                                                         |                                                                                                                                                                                  |
| Patents and Trademarks                                                                                                                          | Hartland is a Registered Trade Mark No. 2344778                                                       |                                                                                                                                                                                  |
| All products listed conform to current British or<br>European standard and the product information is<br>correct at the time of going to press. | All accessories are manufactured under an accredited BS EN ISO 9001 : 2015 Quality Management System. | It is the policy of the company to improve products as part of our development programme.  Therefore, we reserve the right to alter designs and dimensions without prior police. |