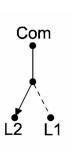

## 74RRTBL-B

Hartland Satin Steel 1 gang 10AX Push To Make Retractive Rocker Black/Black

Wiring

Item Image

| Primary Range                                                                                                                                   | Hartland                                                                                              |                                                                                                                                                                                  |
|-------------------------------------------------------------------------------------------------------------------------------------------------|-------------------------------------------------------------------------------------------------------|----------------------------------------------------------------------------------------------------------------------------------------------------------------------------------|
| Insert Type                                                                                                                                     | 1 gang 10AX Push To Make Retractive Rocker                                                            |                                                                                                                                                                                  |
| Plate Finish                                                                                                                                    | Hartland Box Satin Steel                                                                              |                                                                                                                                                                                  |
| Insert Colour                                                                                                                                   | Black/Black                                                                                           |                                                                                                                                                                                  |
| EAN13 Barcode                                                                                                                                   | 5017503241194                                                                                         |                                                                                                                                                                                  |
| Dimensions (Nominal)                                                                                                                            | Single: Height = 88.0mm Width = 88.0mm Depth = 5.0mm                                                  |                                                                                                                                                                                  |
| Fixing Hole Centres                                                                                                                             | Box Fixing = 60.3mm Grid Fixing = N/A                                                                 |                                                                                                                                                                                  |
| Minimum Wall Box Depth                                                                                                                          | 25mm                                                                                                  |                                                                                                                                                                                  |
| Switched Poles                                                                                                                                  | Single                                                                                                |                                                                                                                                                                                  |
| Current Rating                                                                                                                                  | 10AX                                                                                                  |                                                                                                                                                                                  |
| Voltage                                                                                                                                         | 220/250V AC                                                                                           |                                                                                                                                                                                  |
| Maximum Load                                                                                                                                    | 10 Amp inductive                                                                                      |                                                                                                                                                                                  |
| Mains Frequency                                                                                                                                 | 50Hz                                                                                                  |                                                                                                                                                                                  |
| IP Rating                                                                                                                                       | IP2XD                                                                                                 |                                                                                                                                                                                  |
| Contact Gap Minimum                                                                                                                             | 3mm                                                                                                   |                                                                                                                                                                                  |
| Terminal Capacity 1                                                                                                                             | 5 x 1mm2                                                                                              |                                                                                                                                                                                  |
| Terminal Capacity 2                                                                                                                             | 4 x 1.5mm2                                                                                            |                                                                                                                                                                                  |
| Terminal Capacity 3                                                                                                                             | 1 x 2.5mm2                                                                                            |                                                                                                                                                                                  |
| Terminal Capacity 4                                                                                                                             | 1 x 4mm2 Multi-strand                                                                                 |                                                                                                                                                                                  |
| Terminal Capacity 5                                                                                                                             | 1 x 6mm2                                                                                              |                                                                                                                                                                                  |
| Earth Terminal Capacity 1                                                                                                                       | 5 x 1mm2                                                                                              |                                                                                                                                                                                  |
| Earth Terminal Capacity 2                                                                                                                       | 4 x 1.5mm2                                                                                            |                                                                                                                                                                                  |
| Earth Terminal Capacity 3                                                                                                                       | 3 x 2.5mm2                                                                                            |                                                                                                                                                                                  |
| Earth Terminal Capacity 4                                                                                                                       | 1 x 4mm2 Multi-strand                                                                                 |                                                                                                                                                                                  |
| Earth Terminal Capacity 5                                                                                                                       | 1 x 6mm2                                                                                              |                                                                                                                                                                                  |
| Product Class 1                                                                                                                                 | Must be earthed                                                                                       |                                                                                                                                                                                  |
| Ambient Operating Temperature                                                                                                                   | -5° to +40°C                                                                                          |                                                                                                                                                                                  |
| Recommended Location                                                                                                                            | Internal Use Only                                                                                     |                                                                                                                                                                                  |
| Maximum Installation Altitude                                                                                                                   | 2000m                                                                                                 |                                                                                                                                                                                  |
| Standard/Approval                                                                                                                               | BS EN 60669-1                                                                                         |                                                                                                                                                                                  |
| Patents and Trademarks                                                                                                                          | Hartland is a Registered Trade Mark No. 2344778                                                       |                                                                                                                                                                                  |
| All products listed conform to current British or<br>European standard and the product information is<br>correct at the time of going to press. | All accessories are manufactured under an accredited BS EN ISO 9001 : 2015 Quality Management System. | It is the policy of the company to improve products as part of our development programme.  Therefore, we reserve the right to alter designs and dimensions without prior notice. |