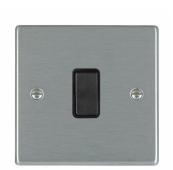

## 74RRTBL-B

Hartland Satin Steel 1 gang 10AX Push To Make Retractive Rocker Black/Black

Wiring

Item Image

| Primary Range                                                                                                                                   | Hartland                                                                                              |                                                                                                                                                                                  |
|-------------------------------------------------------------------------------------------------------------------------------------------------|-------------------------------------------------------------------------------------------------------|----------------------------------------------------------------------------------------------------------------------------------------------------------------------------------|
| Insert Type                                                                                                                                     | 1 gang 10AX Push To Make Retractive Rocker                                                            |                                                                                                                                                                                  |
| Plate Finish                                                                                                                                    | Hartland Box Satin Steel                                                                              |                                                                                                                                                                                  |
| Insert Colour                                                                                                                                   | Black/Black                                                                                           |                                                                                                                                                                                  |
| EAN13 Barcode                                                                                                                                   | 5017503241194                                                                                         |                                                                                                                                                                                  |
| Dimensions (Nominal)                                                                                                                            | Single: Height = 88.0mm Width = 88.0mm Depth = 5.0mm                                                  |                                                                                                                                                                                  |
| Fixing Hole Centres                                                                                                                             | Box Fixing = 60.3mm Grid Fixing = N/A                                                                 |                                                                                                                                                                                  |
| Minimum Wall Box Depth                                                                                                                          | 25mm                                                                                                  |                                                                                                                                                                                  |
| Switched Poles                                                                                                                                  | Single                                                                                                |                                                                                                                                                                                  |
| Current Rating                                                                                                                                  | 10AX                                                                                                  |                                                                                                                                                                                  |
| Voltage                                                                                                                                         | 220/250V AC                                                                                           |                                                                                                                                                                                  |
| Maximum Load                                                                                                                                    | 10 Amp inductive                                                                                      |                                                                                                                                                                                  |
| Mains Frequency                                                                                                                                 | 50Hz                                                                                                  |                                                                                                                                                                                  |
| IP Rating                                                                                                                                       | IP2XD                                                                                                 |                                                                                                                                                                                  |
| Contact Gap Minimum                                                                                                                             | 3mm                                                                                                   |                                                                                                                                                                                  |
| Terminal Capacity 1                                                                                                                             | 5 x 1mm2                                                                                              |                                                                                                                                                                                  |
| Terminal Capacity 2                                                                                                                             | 4 x 1.5mm2                                                                                            |                                                                                                                                                                                  |
| Terminal Capacity 3                                                                                                                             | 1 x 2.5mm2                                                                                            |                                                                                                                                                                                  |
| Terminal Capacity 4                                                                                                                             | 1 x 4mm2 Multi-strand                                                                                 |                                                                                                                                                                                  |
| Terminal Capacity 5                                                                                                                             | 1 x 6mm2                                                                                              |                                                                                                                                                                                  |
| Earth Terminal Capacity 1                                                                                                                       | 5 x 1mm2                                                                                              |                                                                                                                                                                                  |
| Earth Terminal Capacity 2                                                                                                                       | 4 x 1.5mm2                                                                                            |                                                                                                                                                                                  |
| Earth Terminal Capacity 3                                                                                                                       | 3 x 2.5mm2                                                                                            |                                                                                                                                                                                  |
| Earth Terminal Capacity 4                                                                                                                       | 1 x 4mm2 Multi-strand                                                                                 |                                                                                                                                                                                  |
| Earth Terminal Capacity 5                                                                                                                       | 1 x 6mm2                                                                                              |                                                                                                                                                                                  |
| Product Class 1                                                                                                                                 | Must be earthed                                                                                       |                                                                                                                                                                                  |
| Ambient Operating Temperature                                                                                                                   | -5° to +40°C                                                                                          |                                                                                                                                                                                  |
| Recommended Location                                                                                                                            | Internal Use Only                                                                                     |                                                                                                                                                                                  |
| Maximum Installation Altitude                                                                                                                   | 2000m                                                                                                 |                                                                                                                                                                                  |
| Standard/Approval                                                                                                                               | BS EN 60669-1                                                                                         |                                                                                                                                                                                  |
| Patents and Trademarks                                                                                                                          | Hartland is a Registered Trade Mark No. 2344778                                                       |                                                                                                                                                                                  |
| All products listed conform to current British or<br>European standard and the product information is<br>correct at the time of going to press. | All accessories are manufactured under an accredited BS EN ISO 9001 : 2015 Quality Management System. | It is the policy of the company to improve products as part of our development programme.  Therefore, we reserve the right to alter designs and dimensions without prior notice. |