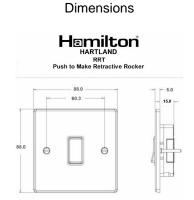

## 74RRTBL-B

Hartland Satin Steel 1 gang 10AX Push To Make Retractive Rocker Black/Black

Wiring

Item Image

| Primary Range                                                                                                                                   | Hartland                                                                                              |                                                                                                                                                                                  |
|-------------------------------------------------------------------------------------------------------------------------------------------------|-------------------------------------------------------------------------------------------------------|----------------------------------------------------------------------------------------------------------------------------------------------------------------------------------|
| Insert Type                                                                                                                                     | 1 gang 10AX Push To Make Retractive Rocker                                                            |                                                                                                                                                                                  |
| Plate Finish                                                                                                                                    | Hartland Box Satin Steel                                                                              |                                                                                                                                                                                  |
| Insert Colour                                                                                                                                   | Black/Black                                                                                           |                                                                                                                                                                                  |
| EAN13 Barcode                                                                                                                                   | 5017503241194                                                                                         |                                                                                                                                                                                  |
| Dimensions (Nominal)                                                                                                                            | Single: Height = 88.0mm Width = 88.0mm Depth = 5.0mm                                                  |                                                                                                                                                                                  |
| Fixing Hole Centres                                                                                                                             | Box Fixing = 60.3mm Grid Fixing = N/A                                                                 |                                                                                                                                                                                  |
| Minimum Wall Box Depth                                                                                                                          | 25mm                                                                                                  |                                                                                                                                                                                  |
| Switched Poles                                                                                                                                  | Single                                                                                                |                                                                                                                                                                                  |
| Current Rating                                                                                                                                  | 10AX                                                                                                  |                                                                                                                                                                                  |
| Voltage                                                                                                                                         | 220/250V AC                                                                                           |                                                                                                                                                                                  |
| Maximum Load                                                                                                                                    | 10 Amp inductive                                                                                      |                                                                                                                                                                                  |
| Mains Frequency                                                                                                                                 | 50Hz                                                                                                  |                                                                                                                                                                                  |
| IP Rating                                                                                                                                       | IP2XD                                                                                                 |                                                                                                                                                                                  |
| Contact Gap Minimum                                                                                                                             | 3mm                                                                                                   |                                                                                                                                                                                  |
| Terminal Capacity 1                                                                                                                             | 5 x 1mm2                                                                                              |                                                                                                                                                                                  |
| Terminal Capacity 2                                                                                                                             | 4 x 1.5mm2                                                                                            |                                                                                                                                                                                  |
| Terminal Capacity 3                                                                                                                             | 1 x 2.5mm2                                                                                            |                                                                                                                                                                                  |
| Terminal Capacity 4                                                                                                                             | 1 x 4mm2 Multi-strand                                                                                 |                                                                                                                                                                                  |
| Terminal Capacity 5                                                                                                                             | 1 x 6mm2                                                                                              |                                                                                                                                                                                  |
| Earth Terminal Capacity 1                                                                                                                       | 5 x 1mm2                                                                                              |                                                                                                                                                                                  |
| Earth Terminal Capacity 2                                                                                                                       | 4 x 1.5mm2                                                                                            |                                                                                                                                                                                  |
| Earth Terminal Capacity 3                                                                                                                       | 3 x 2.5mm2                                                                                            |                                                                                                                                                                                  |
| Earth Terminal Capacity 4                                                                                                                       | 1 x 4mm2 Multi-strand                                                                                 |                                                                                                                                                                                  |
| Earth Terminal Capacity 5                                                                                                                       | 1 x 6mm2                                                                                              |                                                                                                                                                                                  |
| Product Class 1                                                                                                                                 | Must be earthed                                                                                       |                                                                                                                                                                                  |
| Ambient Operating Temperature                                                                                                                   | -5° to +40°C                                                                                          |                                                                                                                                                                                  |
| Recommended Location                                                                                                                            | Internal Use Only                                                                                     |                                                                                                                                                                                  |
| Maximum Installation Altitude                                                                                                                   | 2000m                                                                                                 |                                                                                                                                                                                  |
| Standard/Approval                                                                                                                               | BS EN 60669-1                                                                                         |                                                                                                                                                                                  |
| Patents and Trademarks                                                                                                                          | Hartland is a Registered Trade Mark No. 2344778                                                       |                                                                                                                                                                                  |
| All products listed conform to current British or<br>European standard and the product information is<br>correct at the time of going to press. | All accessories are manufactured under an accredited BS EN ISO 9001 : 2015 Quality Management System. | It is the policy of the company to improve products as part of our development programme.  Therefore, we reserve the right to alter designs and dimensions without prior notice. |