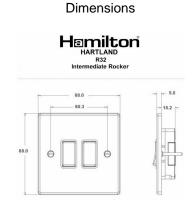

## Item Image

| Primary Range                                                                                                                                   | Hartland                                                                                              |                                                                                                                                                                                  |
|-------------------------------------------------------------------------------------------------------------------------------------------------|-------------------------------------------------------------------------------------------------------|----------------------------------------------------------------------------------------------------------------------------------------------------------------------------------|
| Insert Type                                                                                                                                     | 2 gang 10AX Intermediate Rocker                                                                       |                                                                                                                                                                                  |
| Plate Finish                                                                                                                                    | Hartland Box Satin Steel                                                                              |                                                                                                                                                                                  |
| Insert Colour                                                                                                                                   | Satin Steel/Black                                                                                     |                                                                                                                                                                                  |
| EAN13 Barcode                                                                                                                                   | 5017503246328                                                                                         |                                                                                                                                                                                  |
| Dimensions (Nominal)                                                                                                                            | Single: Height = 88.0mm Width = 88.0mm Depth = 5.0mm                                                  |                                                                                                                                                                                  |
| Fixing Hole Centres                                                                                                                             | Box Fixing = 60.3mm Grid Fixing = N/A                                                                 |                                                                                                                                                                                  |
| Minimum Wall Box Depth                                                                                                                          | 25mm                                                                                                  |                                                                                                                                                                                  |
| Switched Poles                                                                                                                                  | Single                                                                                                |                                                                                                                                                                                  |
| Current Rating                                                                                                                                  | 10AX                                                                                                  |                                                                                                                                                                                  |
| Voltage                                                                                                                                         | 220/250V AC                                                                                           |                                                                                                                                                                                  |
| Maximum Load                                                                                                                                    | 10 Amp inductive                                                                                      |                                                                                                                                                                                  |
| Mains Frequency                                                                                                                                 | 50Hz                                                                                                  |                                                                                                                                                                                  |
| IP Rating                                                                                                                                       | IP2XD                                                                                                 |                                                                                                                                                                                  |
| Contact Gap Minimum                                                                                                                             | 3mm                                                                                                   |                                                                                                                                                                                  |
| Terminal Capacity 1                                                                                                                             | 5 x 1mm2                                                                                              |                                                                                                                                                                                  |
| Terminal Capacity 2                                                                                                                             | 4 x 1.5mm2                                                                                            |                                                                                                                                                                                  |
| Terminal Capacity 3                                                                                                                             | 1 x 2.5mm2                                                                                            |                                                                                                                                                                                  |
| Terminal Capacity 4                                                                                                                             | 1 x 4mm2 Multi-strand                                                                                 |                                                                                                                                                                                  |
| Terminal Capacity 5                                                                                                                             | 1 x 6mm2                                                                                              |                                                                                                                                                                                  |
| Earth Terminal Capacity 1                                                                                                                       | 5 x 1mm2                                                                                              |                                                                                                                                                                                  |
| Earth Terminal Capacity 2                                                                                                                       | 4 x 1.5mm2                                                                                            |                                                                                                                                                                                  |
| Earth Terminal Capacity 3                                                                                                                       | 3 x 2.5mm2                                                                                            |                                                                                                                                                                                  |
| Earth Terminal Capacity 4                                                                                                                       | 1 x 4mm2 Multi-strand                                                                                 |                                                                                                                                                                                  |
| Earth Terminal Capacity 5                                                                                                                       | 1 x 6mm2                                                                                              |                                                                                                                                                                                  |
| Product Class 1                                                                                                                                 | Must be earthed                                                                                       |                                                                                                                                                                                  |
| Ambient Operating Temperature                                                                                                                   | -5° to +40°C                                                                                          |                                                                                                                                                                                  |
| Recommended Location                                                                                                                            | Internal Use Only                                                                                     |                                                                                                                                                                                  |
| Maximum Installation Altitude                                                                                                                   | 2000m                                                                                                 |                                                                                                                                                                                  |
| Standard/Approval                                                                                                                               | BS EN 60669-1                                                                                         |                                                                                                                                                                                  |
| Patents and Trademarks                                                                                                                          | Hartland is a Registered Trade Mark No. 2344778                                                       |                                                                                                                                                                                  |
| All products listed conform to current British or<br>European standard and the product information is<br>correct at the time of going to press. | All accessories are manufactured under an accredited BS EN ISO 9001 : 2015 Quality Management System. | It is the policy of the company to improve products as part of our development programme.  Therefore, we reserve the right to alter designs and dimensions without pricy notice. |