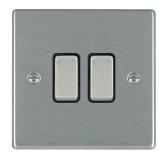

## 74R32SS-B

Hartland Satin Steel 2 gang 10AX Intermediate Rocker Satin Steel/Black