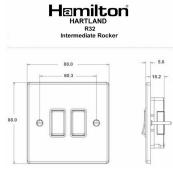

## 74R32BL-B

Hartland Satin Steel 2 gang 10AX Intermediate Rocker Black/Black

## Item Image

| Primary Range                                                                                                                                   | Hartland                                                                                              |                                                                                                                                                                                  |
|-------------------------------------------------------------------------------------------------------------------------------------------------|-------------------------------------------------------------------------------------------------------|----------------------------------------------------------------------------------------------------------------------------------------------------------------------------------|
| Insert Type                                                                                                                                     | 2 gang 10AX Intermediate Rocker                                                                       |                                                                                                                                                                                  |
| Plate Finish                                                                                                                                    | Hartland Box Satin Steel                                                                              |                                                                                                                                                                                  |
| Insert Colour                                                                                                                                   | Black/Black                                                                                           |                                                                                                                                                                                  |
| EAN13 Barcode                                                                                                                                   | 5017503241323                                                                                         |                                                                                                                                                                                  |
| Dimensions (Nominal)                                                                                                                            | Single: Height = 88.0mm Width = 88.0mm Depth = 5.0mm                                                  |                                                                                                                                                                                  |
| Fixing Hole Centres                                                                                                                             | Box Fixing = 60.3mm Grid Fixing = N/A                                                                 |                                                                                                                                                                                  |
| Minimum Wall Box Depth                                                                                                                          | 25mm                                                                                                  |                                                                                                                                                                                  |
| Switched Poles                                                                                                                                  | Single                                                                                                |                                                                                                                                                                                  |
| Current Rating                                                                                                                                  | 10AX                                                                                                  |                                                                                                                                                                                  |
| Voltage                                                                                                                                         | 220/250V AC                                                                                           |                                                                                                                                                                                  |
| Maximum Load                                                                                                                                    | 10 Amp inductive                                                                                      |                                                                                                                                                                                  |
| Mains Frequency                                                                                                                                 | 50Hz                                                                                                  |                                                                                                                                                                                  |
| IP Rating                                                                                                                                       | IP2XD                                                                                                 |                                                                                                                                                                                  |
| Contact Gap Minimum                                                                                                                             | 3mm                                                                                                   |                                                                                                                                                                                  |
| Terminal Capacity 1                                                                                                                             | 5 x 1mm2                                                                                              |                                                                                                                                                                                  |
| Terminal Capacity 2                                                                                                                             | 4 x 1.5mm2                                                                                            |                                                                                                                                                                                  |
| Terminal Capacity 3                                                                                                                             | 1 x 2.5mm2                                                                                            |                                                                                                                                                                                  |
| Terminal Capacity 4                                                                                                                             | 1 x 4mm2 Multi-strand                                                                                 |                                                                                                                                                                                  |
| Terminal Capacity 5                                                                                                                             | 1 x 6mm2                                                                                              |                                                                                                                                                                                  |
| Earth Terminal Capacity 1                                                                                                                       | 5 x 1mm2                                                                                              |                                                                                                                                                                                  |
| Earth Terminal Capacity 2                                                                                                                       | 4 x 1.5mm2                                                                                            |                                                                                                                                                                                  |
| Earth Terminal Capacity 3                                                                                                                       | 3 x 2.5mm2                                                                                            |                                                                                                                                                                                  |
| Earth Terminal Capacity 4                                                                                                                       | 1 x 4mm2 Multi-strand                                                                                 |                                                                                                                                                                                  |
| Earth Terminal Capacity 5                                                                                                                       | 1 x 6mm2                                                                                              |                                                                                                                                                                                  |
| Product Class 1                                                                                                                                 | Must be earthed                                                                                       |                                                                                                                                                                                  |
| Ambient Operating Temperature                                                                                                                   | -5° to +40°C                                                                                          |                                                                                                                                                                                  |
| Recommended Location                                                                                                                            | Internal Use Only                                                                                     |                                                                                                                                                                                  |
| Maximum Installation Altitude                                                                                                                   | 2000m                                                                                                 |                                                                                                                                                                                  |
| Standard/Approval                                                                                                                               | BS EN 60669-1                                                                                         |                                                                                                                                                                                  |
| Patents and Trademarks                                                                                                                          | Hartland is a Registered Trade Mark No. 2344778                                                       |                                                                                                                                                                                  |
| All products listed conform to current British or<br>European standard and the product information is<br>correct at the time of going to press. | All accessories are manufactured under an accredited BS EN ISO 9001 : 2015 Quality Management System. | It is the policy of the company to improve products as part of our development programme.  Therefore, we reserve the right to alter designs and dimensions without prior notice. |
| Illustrations and diagrams are reproduced within                                                                                                | Due to manufacturing processes we cannot                                                              | Correct as at 16 October 2018 12:56 PM                                                                                                                                           |