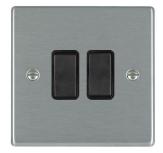

## 74R32BL-B

Hartland Satin Steel 2 gang 10AX Intermediate Rocker Black/Black

## Item Image

| Primary Range                                                                                                                                   | Hartland                                                                                              |                                                                                                                                                                                  |
|-------------------------------------------------------------------------------------------------------------------------------------------------|-------------------------------------------------------------------------------------------------------|----------------------------------------------------------------------------------------------------------------------------------------------------------------------------------|
| Insert Type                                                                                                                                     | 2 gang 10AX Intermediate Rocker                                                                       |                                                                                                                                                                                  |
| Plate Finish                                                                                                                                    | Hartland Box Satin Steel                                                                              |                                                                                                                                                                                  |
| Insert Colour                                                                                                                                   | Black/Black                                                                                           |                                                                                                                                                                                  |
| EAN13 Barcode                                                                                                                                   | 5017503241323                                                                                         |                                                                                                                                                                                  |
| Dimensions (Nominal)                                                                                                                            | Single: Height = 88.0mm Width = 88.0mm Depth = 5.0mm                                                  |                                                                                                                                                                                  |
| Fixing Hole Centres                                                                                                                             | Box Fixing = 60.3mm Grid Fixing = N/A                                                                 |                                                                                                                                                                                  |
| Minimum Wall Box Depth                                                                                                                          | 25mm                                                                                                  |                                                                                                                                                                                  |
| Switched Poles                                                                                                                                  | Single                                                                                                |                                                                                                                                                                                  |
| Current Rating                                                                                                                                  | 10AX                                                                                                  |                                                                                                                                                                                  |
| Voltage                                                                                                                                         | 220/250V AC                                                                                           |                                                                                                                                                                                  |
| Maximum Load                                                                                                                                    | 10 Amp inductive                                                                                      |                                                                                                                                                                                  |
| Mains Frequency                                                                                                                                 | 50Hz                                                                                                  |                                                                                                                                                                                  |
| IP Rating                                                                                                                                       | IP2XD                                                                                                 |                                                                                                                                                                                  |
| Contact Gap Minimum                                                                                                                             | 3mm                                                                                                   |                                                                                                                                                                                  |
| Terminal Capacity 1                                                                                                                             | 5 x 1mm2                                                                                              |                                                                                                                                                                                  |
| Terminal Capacity 2                                                                                                                             | 4 x 1.5mm2                                                                                            |                                                                                                                                                                                  |
| Terminal Capacity 3                                                                                                                             | 1 x 2.5mm2                                                                                            |                                                                                                                                                                                  |
| Terminal Capacity 4                                                                                                                             | 1 x 4mm2 Multi-strand                                                                                 |                                                                                                                                                                                  |
| Terminal Capacity 5                                                                                                                             | 1 x 6mm2                                                                                              |                                                                                                                                                                                  |
| Earth Terminal Capacity 1                                                                                                                       | 5 x 1mm2                                                                                              |                                                                                                                                                                                  |
| Earth Terminal Capacity 2                                                                                                                       | 4 x 1.5mm2                                                                                            |                                                                                                                                                                                  |
| Earth Terminal Capacity 3                                                                                                                       | 3 x 2.5mm2                                                                                            |                                                                                                                                                                                  |
| Earth Terminal Capacity 4                                                                                                                       | 1 x 4mm2 Multi-strand                                                                                 |                                                                                                                                                                                  |
| Earth Terminal Capacity 5                                                                                                                       | 1 x 6mm2                                                                                              |                                                                                                                                                                                  |
| Product Class 1                                                                                                                                 | Must be earthed                                                                                       |                                                                                                                                                                                  |
| Ambient Operating Temperature                                                                                                                   | -5° to +40°C                                                                                          |                                                                                                                                                                                  |
| Recommended Location                                                                                                                            | Internal Use Only                                                                                     |                                                                                                                                                                                  |
| Maximum Installation Altitude                                                                                                                   | 2000m                                                                                                 |                                                                                                                                                                                  |
| Standard/Approval                                                                                                                               | BS EN 60669-1                                                                                         |                                                                                                                                                                                  |
| Patents and Trademarks                                                                                                                          | Hartland is a Registered Trade Mark No. 2344778                                                       |                                                                                                                                                                                  |
| All products listed conform to current British or<br>European standard and the product information is<br>correct at the time of going to press. | All accessories are manufactured under an accredited BS EN ISO 9001 : 2015 Quality Management System. | It is the policy of the company to improve products as part of our development programme.  Therefore, we reserve the right to alter designs and dimensions without prior notice. |
| Illustrations and diagrams are reproduced within                                                                                                | Due to manufacturing processes we cannot                                                              | Correct as at 16 October 2018 12:56 PM                                                                                                                                           |