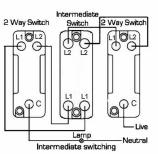

## 74R32BL-B

Hartland Satin Steel 2 gang 10AX Intermediate Rocker Black/Black

## Item Image

| Primary Range                                                                                                                                   | Hartland                                                                                              |                                                                                                                                                                                  |
|-------------------------------------------------------------------------------------------------------------------------------------------------|-------------------------------------------------------------------------------------------------------|----------------------------------------------------------------------------------------------------------------------------------------------------------------------------------|
| Insert Type                                                                                                                                     | 2 gang 10AX Intermediate Rocker                                                                       |                                                                                                                                                                                  |
| Plate Finish                                                                                                                                    | Hartland Box Satin Steel                                                                              |                                                                                                                                                                                  |
| Insert Colour                                                                                                                                   | Black/Black                                                                                           |                                                                                                                                                                                  |
| EAN13 Barcode                                                                                                                                   | 5017503241323                                                                                         |                                                                                                                                                                                  |
| Dimensions (Nominal)                                                                                                                            | Single: Height = 88.0mm Width = 88.0mm Depth = 5.0mm                                                  |                                                                                                                                                                                  |
| Fixing Hole Centres                                                                                                                             | Box Fixing = 60.3mm Grid Fixing = N/A                                                                 |                                                                                                                                                                                  |
| Minimum Wall Box Depth                                                                                                                          | 25mm                                                                                                  |                                                                                                                                                                                  |
| Switched Poles                                                                                                                                  | Single                                                                                                |                                                                                                                                                                                  |
| Current Rating                                                                                                                                  | 10AX                                                                                                  |                                                                                                                                                                                  |
| Voltage                                                                                                                                         | 220/250V AC                                                                                           |                                                                                                                                                                                  |
| Maximum Load                                                                                                                                    | 10 Amp inductive                                                                                      |                                                                                                                                                                                  |
| Mains Frequency                                                                                                                                 | 50Hz                                                                                                  |                                                                                                                                                                                  |
| IP Rating                                                                                                                                       | IP2XD                                                                                                 |                                                                                                                                                                                  |
| Contact Gap Minimum                                                                                                                             | 3mm                                                                                                   |                                                                                                                                                                                  |
| Terminal Capacity 1                                                                                                                             | 5 x 1mm2                                                                                              |                                                                                                                                                                                  |
| Terminal Capacity 2                                                                                                                             | 4 x 1.5mm2                                                                                            |                                                                                                                                                                                  |
| Terminal Capacity 3                                                                                                                             | 1 x 2.5mm2                                                                                            |                                                                                                                                                                                  |
| Terminal Capacity 4                                                                                                                             | 1 x 4mm2 Multi-strand                                                                                 |                                                                                                                                                                                  |
| Terminal Capacity 5                                                                                                                             | 1 x 6mm2                                                                                              |                                                                                                                                                                                  |
| Earth Terminal Capacity 1                                                                                                                       | 5 x 1mm2                                                                                              |                                                                                                                                                                                  |
| Earth Terminal Capacity 2                                                                                                                       | 4 x 1.5mm2                                                                                            |                                                                                                                                                                                  |
| Earth Terminal Capacity 3                                                                                                                       | 3 x 2.5mm2                                                                                            |                                                                                                                                                                                  |
| Earth Terminal Capacity 4                                                                                                                       | 1 x 4mm2 Multi-strand                                                                                 |                                                                                                                                                                                  |
| Earth Terminal Capacity 5                                                                                                                       | 1 x 6mm2                                                                                              |                                                                                                                                                                                  |
| Product Class 1                                                                                                                                 | Must be earthed                                                                                       |                                                                                                                                                                                  |
| Ambient Operating Temperature                                                                                                                   | -5° to +40°C                                                                                          |                                                                                                                                                                                  |
| Recommended Location                                                                                                                            | Internal Use Only                                                                                     |                                                                                                                                                                                  |
| Maximum Installation Altitude                                                                                                                   | 2000m                                                                                                 |                                                                                                                                                                                  |
| Standard/Approval                                                                                                                               | BS EN 60669-1                                                                                         |                                                                                                                                                                                  |
| Patents and Trademarks                                                                                                                          | Hartland is a Registered Trade Mark No. 2344778                                                       |                                                                                                                                                                                  |
| All products listed conform to current British or<br>European standard and the product information is<br>correct at the time of going to press. | All accessories are manufactured under an accredited BS EN ISO 9001 : 2015 Quality Management System. | It is the policy of the company to improve products as part of our development programme.  Therefore, we reserve the right to alter designs and dimensions without prior notice. |
| Illustrations and diagrams are reproduced within                                                                                                | Due to manufacturing processes we cannot                                                              | Correct as at 16 October 2018 12:56 PM                                                                                                                                           |