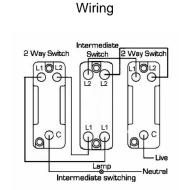

## 74R31WH-W

Hartland Satin Steel 1 gang 10AX Intermediate Rocker White/White

Item Image

| Primary Range                                                                                                                                   | Hartland                                                                                              |                                                                                                                                                |
|-------------------------------------------------------------------------------------------------------------------------------------------------|-------------------------------------------------------------------------------------------------------|------------------------------------------------------------------------------------------------------------------------------------------------|
| Insert Type                                                                                                                                     | 1 gang 10AX Intermediate Rocker                                                                       |                                                                                                                                                |
| Plate Finish                                                                                                                                    | Hartland Box Satin Steel                                                                              |                                                                                                                                                |
| Insert Colour                                                                                                                                   | White/White                                                                                           |                                                                                                                                                |
| EAN13 Barcode                                                                                                                                   | 5017503240319                                                                                         |                                                                                                                                                |
| Dimensions (Nominal)                                                                                                                            | Single: Height = 88.0mm Width = 88.0mm Depth = 5.0mm                                                  |                                                                                                                                                |
| Fixing Hole Centres                                                                                                                             | Box Fixing = 60.3mm Grid Fixing = N/A                                                                 |                                                                                                                                                |
| Minimum Wall Box Depth                                                                                                                          | 25mm                                                                                                  |                                                                                                                                                |
| Switched Poles                                                                                                                                  | Single                                                                                                |                                                                                                                                                |
| Current Rating                                                                                                                                  | 10AX                                                                                                  |                                                                                                                                                |
| Voltage                                                                                                                                         | 220/250V AC                                                                                           |                                                                                                                                                |
| Maximum Load                                                                                                                                    | 10 Amp inductive                                                                                      |                                                                                                                                                |
| Mains Frequency                                                                                                                                 | 50Hz                                                                                                  |                                                                                                                                                |
| IP Rating                                                                                                                                       | IP2XD                                                                                                 |                                                                                                                                                |
| Contact Gap Minimum                                                                                                                             | 3mm                                                                                                   |                                                                                                                                                |
| Terminal Capacity 1                                                                                                                             | 5 x 1mm2                                                                                              |                                                                                                                                                |
| Terminal Capacity 2                                                                                                                             | 4 x 1.5mm2                                                                                            |                                                                                                                                                |
| Terminal Capacity 3                                                                                                                             | 1 x 2.5mm2                                                                                            |                                                                                                                                                |
| Terminal Capacity 4                                                                                                                             | 1 x 4mm2 Multi-strand                                                                                 |                                                                                                                                                |
| Terminal Capacity 5                                                                                                                             | 1 x 6mm2                                                                                              |                                                                                                                                                |
| Earth Terminal Capacity 1                                                                                                                       | 5 x 1mm2                                                                                              |                                                                                                                                                |
| Earth Terminal Capacity 2                                                                                                                       | 4 x 1.5mm2                                                                                            |                                                                                                                                                |
| Earth Terminal Capacity 3                                                                                                                       | 3 x 2.5mm2                                                                                            |                                                                                                                                                |
| Earth Terminal Capacity 4                                                                                                                       | 1 x 4mm2 Multi-strand                                                                                 |                                                                                                                                                |
| Earth Terminal Capacity 5                                                                                                                       | 1 x 6mm2                                                                                              |                                                                                                                                                |
| Product Class 1                                                                                                                                 | Must be earthed                                                                                       |                                                                                                                                                |
| Ambient Operating Temperature                                                                                                                   | -5° to +40°C                                                                                          |                                                                                                                                                |
| Recommended Location                                                                                                                            | Internal Use Only                                                                                     |                                                                                                                                                |
| Maximum Installation Altitude                                                                                                                   | 2000m                                                                                                 |                                                                                                                                                |
| Standard/Approval                                                                                                                               | BS EN 60669-1                                                                                         |                                                                                                                                                |
| Patents and Trademarks                                                                                                                          | Hartland is a Registered Trade Mark No. 2344778                                                       |                                                                                                                                                |
| All products listed conform to current British or<br>European standard and the product information is<br>correct at the time of going to press. | All accessories are manufactured under an accredited BS EN ISO 9001 : 2015 Quality Management System. | It is the policy of the company to improve products<br>as part of our development programme.  Therefore, we reserve the right to alter designs |