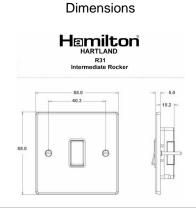

## 74R31WH-W

Hartland Satin Steel 1 gang 10AX Intermediate Rocker White/White

Item Image

| Primary Range                                                                                                                                   | Hartland                                                                                              |                                                                                                                                                |
|-------------------------------------------------------------------------------------------------------------------------------------------------|-------------------------------------------------------------------------------------------------------|------------------------------------------------------------------------------------------------------------------------------------------------|
| Insert Type                                                                                                                                     | 1 gang 10AX Intermediate Rocker                                                                       |                                                                                                                                                |
| Plate Finish                                                                                                                                    | Hartland Box Satin Steel                                                                              |                                                                                                                                                |
| Insert Colour                                                                                                                                   | White/White                                                                                           |                                                                                                                                                |
| EAN13 Barcode                                                                                                                                   | 5017503240319                                                                                         |                                                                                                                                                |
| Dimensions (Nominal)                                                                                                                            | Single: Height = 88.0mm Width = 88.0mm Depth = 5.0mm                                                  |                                                                                                                                                |
| Fixing Hole Centres                                                                                                                             | Box Fixing = 60.3mm Grid Fixing = N/A                                                                 |                                                                                                                                                |
| Minimum Wall Box Depth                                                                                                                          | 25mm                                                                                                  |                                                                                                                                                |
| Switched Poles                                                                                                                                  | Single                                                                                                |                                                                                                                                                |
| Current Rating                                                                                                                                  | 10AX                                                                                                  |                                                                                                                                                |
| Voltage                                                                                                                                         | 220/250V AC                                                                                           |                                                                                                                                                |
| Maximum Load                                                                                                                                    | 10 Amp inductive                                                                                      |                                                                                                                                                |
| Mains Frequency                                                                                                                                 | 50Hz                                                                                                  |                                                                                                                                                |
| IP Rating                                                                                                                                       | IP2XD                                                                                                 |                                                                                                                                                |
| Contact Gap Minimum                                                                                                                             | 3mm                                                                                                   |                                                                                                                                                |
| Terminal Capacity 1                                                                                                                             | 5 x 1mm2                                                                                              |                                                                                                                                                |
| Terminal Capacity 2                                                                                                                             | 4 x 1.5mm2                                                                                            |                                                                                                                                                |
| Terminal Capacity 3                                                                                                                             | 1 x 2.5mm2                                                                                            |                                                                                                                                                |
| Terminal Capacity 4                                                                                                                             | 1 x 4mm2 Multi-strand                                                                                 |                                                                                                                                                |
| Terminal Capacity 5                                                                                                                             | 1 x 6mm2                                                                                              |                                                                                                                                                |
| Earth Terminal Capacity 1                                                                                                                       | 5 x 1mm2                                                                                              |                                                                                                                                                |
| Earth Terminal Capacity 2                                                                                                                       | 4 x 1.5mm2                                                                                            |                                                                                                                                                |
| Earth Terminal Capacity 3                                                                                                                       | 3 x 2.5mm2                                                                                            |                                                                                                                                                |
| Earth Terminal Capacity 4                                                                                                                       | 1 x 4mm2 Multi-strand                                                                                 |                                                                                                                                                |
| Earth Terminal Capacity 5                                                                                                                       | 1 x 6mm2                                                                                              |                                                                                                                                                |
| Product Class 1                                                                                                                                 | Must be earthed                                                                                       |                                                                                                                                                |
| Ambient Operating Temperature                                                                                                                   | -5° to +40°C                                                                                          |                                                                                                                                                |
| Recommended Location                                                                                                                            | Internal Use Only                                                                                     |                                                                                                                                                |
| Maximum Installation Altitude                                                                                                                   | 2000m                                                                                                 |                                                                                                                                                |
| Standard/Approval                                                                                                                               | BS EN 60669-1                                                                                         |                                                                                                                                                |
| Patents and Trademarks                                                                                                                          | Hartland is a Registered Trade Mark No. 2344778                                                       |                                                                                                                                                |
| All products listed conform to current British or<br>European standard and the product information is<br>correct at the time of going to press. | All accessories are manufactured under an accredited BS EN ISO 9001 : 2015 Quality Management System. | It is the policy of the company to improve products<br>as part of our development programme.  Therefore, we reserve the right to alter designs |