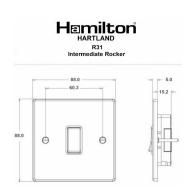

## 74R31SS-W

Hartland Satin Steel 1 gang 10AX Intermediate Rocker Satin Steel/White

**Dimensions** 

| Primary Range                                                                                                                                   | Hartland                                                                                              |                                                                                                                                                                                          |
|-------------------------------------------------------------------------------------------------------------------------------------------------|-------------------------------------------------------------------------------------------------------|------------------------------------------------------------------------------------------------------------------------------------------------------------------------------------------|
| Insert Type                                                                                                                                     | 1 gang 10AX Intermediate Rocker                                                                       |                                                                                                                                                                                          |
| Plate Finish                                                                                                                                    | Hartland Box Satin Steel                                                                              |                                                                                                                                                                                          |
| Insert Colour                                                                                                                                   | Satin Steel/White                                                                                     |                                                                                                                                                                                          |
| EAN13 Barcode                                                                                                                                   | 5017503247318                                                                                         |                                                                                                                                                                                          |
| Dimensions (Nominal)                                                                                                                            | Single: Height = 88.0mm Width = 88.0mm Depth = 5.0mm                                                  |                                                                                                                                                                                          |
| Weight                                                                                                                                          | 95 GR                                                                                                 |                                                                                                                                                                                          |
| Fixing Hole Centres                                                                                                                             | Box Fixing = 60.3mm Grid Fixing = N/A                                                                 |                                                                                                                                                                                          |
| Minimum Wall Box Depth                                                                                                                          | 25mm                                                                                                  |                                                                                                                                                                                          |
| Switched Poles                                                                                                                                  | Single                                                                                                |                                                                                                                                                                                          |
| Current Rating                                                                                                                                  | 10AX                                                                                                  |                                                                                                                                                                                          |
| Voltage                                                                                                                                         | 220/250V AC                                                                                           |                                                                                                                                                                                          |
| Maximum Load                                                                                                                                    | 10 Amp inductive                                                                                      |                                                                                                                                                                                          |
| Mains Frequency                                                                                                                                 | 50Hz                                                                                                  |                                                                                                                                                                                          |
| IP Rating                                                                                                                                       | IP2XD                                                                                                 |                                                                                                                                                                                          |
| Contact Gap Minimum                                                                                                                             | 3mm                                                                                                   |                                                                                                                                                                                          |
| Terminal Capacity 1                                                                                                                             | 5 x 1mm2                                                                                              |                                                                                                                                                                                          |
| Terminal Capacity 2                                                                                                                             | 4 x 1.5mm2                                                                                            |                                                                                                                                                                                          |
| Terminal Capacity 3                                                                                                                             | 1 x 2.5mm2                                                                                            |                                                                                                                                                                                          |
| Terminal Capacity 4                                                                                                                             | 1 x 4mm2 Multi-strand                                                                                 |                                                                                                                                                                                          |
| Terminal Capacity 5                                                                                                                             | 1 x 6mm2                                                                                              |                                                                                                                                                                                          |
| Earth Terminal Capacity 1                                                                                                                       | 5 x 1mm2                                                                                              |                                                                                                                                                                                          |
| Earth Terminal Capacity 2                                                                                                                       | 4 x 1.5mm2                                                                                            |                                                                                                                                                                                          |
| Earth Terminal Capacity 3                                                                                                                       | 3 x 2.5mm2                                                                                            |                                                                                                                                                                                          |
| Earth Terminal Capacity 4                                                                                                                       | 1 x 4mm2 Multi-strand                                                                                 |                                                                                                                                                                                          |
| Earth Terminal Capacity 5                                                                                                                       | 1 x 6mm2                                                                                              |                                                                                                                                                                                          |
| Product Class 1                                                                                                                                 | Must be earthed                                                                                       |                                                                                                                                                                                          |
| Ambient Operating Temperature                                                                                                                   | -5° to +40°C                                                                                          |                                                                                                                                                                                          |
| Recommended Location                                                                                                                            | Internal Use Only                                                                                     |                                                                                                                                                                                          |
| Maximum Installation Altitude                                                                                                                   | 2000m                                                                                                 |                                                                                                                                                                                          |
| Standard/Approval                                                                                                                               | BS EN 60669-1                                                                                         |                                                                                                                                                                                          |
| Patents and Trademarks                                                                                                                          | Hartland is a Registered Trade Mark No. 2344778                                                       |                                                                                                                                                                                          |
| All products listed conform to current British or<br>European standard and the product information is<br>correct at the time of going to press. | All accessories are manufactured under an accredited BS EN ISO 9001 : 2015 Quality Management System. | It is the policy of the company to improve products<br>as part of our development programme.<br>Therefore, we reserve the right to alter designs<br>and dimensions without prior notice. |