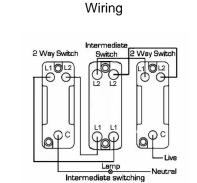

## 74R31SS-W

Hartland Satin Steel 1 gang 10AX Intermediate Rocker Satin Steel/White

**Dimensions** 

| Primary Range                                                                                                                                   | Hartland                                                                                              |                                                                                                                                                                                          |
|-------------------------------------------------------------------------------------------------------------------------------------------------|-------------------------------------------------------------------------------------------------------|------------------------------------------------------------------------------------------------------------------------------------------------------------------------------------------|
| Insert Type                                                                                                                                     | 1 gang 10AX Intermediate Rocker                                                                       |                                                                                                                                                                                          |
| Plate Finish                                                                                                                                    | Hartland Box Satin Steel                                                                              |                                                                                                                                                                                          |
| Insert Colour                                                                                                                                   | Satin Steel/White                                                                                     |                                                                                                                                                                                          |
| EAN13 Barcode                                                                                                                                   | 5017503247318                                                                                         |                                                                                                                                                                                          |
| Dimensions (Nominal)                                                                                                                            | Single: Height = 88.0mm Width = 88.0mm Depth = 5.0mm                                                  |                                                                                                                                                                                          |
| Weight                                                                                                                                          | 95 GR                                                                                                 |                                                                                                                                                                                          |
| Fixing Hole Centres                                                                                                                             | Box Fixing = 60.3mm Grid Fixing = N/A                                                                 |                                                                                                                                                                                          |
| Minimum Wall Box Depth                                                                                                                          | 25mm                                                                                                  |                                                                                                                                                                                          |
| Switched Poles                                                                                                                                  | Single                                                                                                |                                                                                                                                                                                          |
| Current Rating                                                                                                                                  | 10AX                                                                                                  |                                                                                                                                                                                          |
| Voltage                                                                                                                                         | 220/250V AC                                                                                           |                                                                                                                                                                                          |
| Maximum Load                                                                                                                                    | 10 Amp inductive                                                                                      |                                                                                                                                                                                          |
| Mains Frequency                                                                                                                                 | 50Hz                                                                                                  |                                                                                                                                                                                          |
| IP Rating                                                                                                                                       | IP2XD                                                                                                 |                                                                                                                                                                                          |
| Contact Gap Minimum                                                                                                                             | 3mm                                                                                                   |                                                                                                                                                                                          |
| Terminal Capacity 1                                                                                                                             | 5 x 1mm2                                                                                              |                                                                                                                                                                                          |
| Terminal Capacity 2                                                                                                                             | 4 x 1.5mm2                                                                                            |                                                                                                                                                                                          |
| Terminal Capacity 3                                                                                                                             | 1 x 2.5mm2                                                                                            |                                                                                                                                                                                          |
| Terminal Capacity 4                                                                                                                             | 1 x 4mm2 Multi-strand                                                                                 |                                                                                                                                                                                          |
| Terminal Capacity 5                                                                                                                             | 1 x 6mm2                                                                                              |                                                                                                                                                                                          |
| Earth Terminal Capacity 1                                                                                                                       | 5 x 1mm2                                                                                              |                                                                                                                                                                                          |
| Earth Terminal Capacity 2                                                                                                                       | 4 x 1.5mm2                                                                                            |                                                                                                                                                                                          |
| Earth Terminal Capacity 3                                                                                                                       | 3 x 2.5mm2                                                                                            |                                                                                                                                                                                          |
| Earth Terminal Capacity 4                                                                                                                       | 1 x 4mm2 Multi-strand                                                                                 |                                                                                                                                                                                          |
| Earth Terminal Capacity 5                                                                                                                       | 1 x 6mm2                                                                                              |                                                                                                                                                                                          |
| Product Class 1                                                                                                                                 | Must be earthed                                                                                       |                                                                                                                                                                                          |
| Ambient Operating Temperature                                                                                                                   | -5° to +40°C                                                                                          |                                                                                                                                                                                          |
| Recommended Location                                                                                                                            | Internal Use Only                                                                                     |                                                                                                                                                                                          |
| Maximum Installation Altitude                                                                                                                   | 2000m                                                                                                 |                                                                                                                                                                                          |
| Standard/Approval                                                                                                                               | BS EN 60669-1                                                                                         |                                                                                                                                                                                          |
| Patents and Trademarks                                                                                                                          | Hartland is a Registered Trade Mark No. 2344778                                                       |                                                                                                                                                                                          |
| All products listed conform to current British or<br>European standard and the product information is<br>correct at the time of going to press. | All accessories are manufactured under an accredited BS EN ISO 9001 : 2015 Quality Management System. | It is the policy of the company to improve products<br>as part of our development programme.<br>Therefore, we reserve the right to alter designs<br>and dimensions without prior notice. |