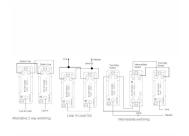

## 74R24BL-B

Hartland Satin Steel 4 gang 10AX 2 Way Rocker Black/Black

Item Image