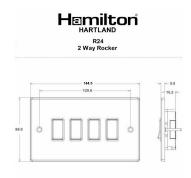

## 74R24BL-B

Hartland Satin Steel 4 gang 10AX 2 Way Rocker Black/Black

Item Image

## Dimensions

| Primary Range                                                                                                                                   | Hartland                                                                                              |                                                                                                                                                                                  |
|-------------------------------------------------------------------------------------------------------------------------------------------------|-------------------------------------------------------------------------------------------------------|----------------------------------------------------------------------------------------------------------------------------------------------------------------------------------|
| Insert Type                                                                                                                                     | 4 gang 10AX 2 Way Rocker                                                                              |                                                                                                                                                                                  |
| Plate Finish                                                                                                                                    | Hartland Box Satin Steel                                                                              |                                                                                                                                                                                  |
| Insert Colour                                                                                                                                   | Black/Black                                                                                           |                                                                                                                                                                                  |
| EAN13 Barcode                                                                                                                                   | 5017503241248                                                                                         |                                                                                                                                                                                  |
| Dimensions (Nominal)                                                                                                                            | Double: Height = 88.0mm Width = 144.5mm Depth = 5.0mm                                                 |                                                                                                                                                                                  |
| Fixing Hole Centres                                                                                                                             | Box Fixing = 120.6mm Grid Fixing = N/A                                                                |                                                                                                                                                                                  |
| Minimum Wall Box Depth                                                                                                                          | 25mm                                                                                                  |                                                                                                                                                                                  |
| Switched Poles                                                                                                                                  | Single                                                                                                |                                                                                                                                                                                  |
| Current Rating                                                                                                                                  | 10AX                                                                                                  |                                                                                                                                                                                  |
| Voltage                                                                                                                                         | 220/250V AC                                                                                           |                                                                                                                                                                                  |
| Maximum Load                                                                                                                                    | 10 Amp inductive                                                                                      |                                                                                                                                                                                  |
| Mains Frequency                                                                                                                                 | 50Hz                                                                                                  |                                                                                                                                                                                  |
| IP Rating                                                                                                                                       | IP2XD                                                                                                 |                                                                                                                                                                                  |
| Contact Gap Minimum                                                                                                                             | 3mm                                                                                                   |                                                                                                                                                                                  |
| Terminal Capacity 1                                                                                                                             | 5 x 1mm2                                                                                              |                                                                                                                                                                                  |
| Terminal Capacity 2                                                                                                                             | 4 x 1.5mm2                                                                                            |                                                                                                                                                                                  |
| Terminal Capacity 3                                                                                                                             | 1 x 2.5mm2                                                                                            |                                                                                                                                                                                  |
| Terminal Capacity 4                                                                                                                             | 1 x 4mm2 Multi-strand                                                                                 |                                                                                                                                                                                  |
| Terminal Capacity 5                                                                                                                             | 1 x 6mm2                                                                                              |                                                                                                                                                                                  |
| Earth Terminal Capacity 1                                                                                                                       | 5 x 1mm2                                                                                              |                                                                                                                                                                                  |
| Earth Terminal Capacity 2                                                                                                                       | 4 x 1.5mm2                                                                                            |                                                                                                                                                                                  |
| Earth Terminal Capacity 3                                                                                                                       | 3 x 2.5mm2                                                                                            |                                                                                                                                                                                  |
| Earth Terminal Capacity 4                                                                                                                       | 1 x 4mm2 Multi-strand                                                                                 |                                                                                                                                                                                  |
| Earth Terminal Capacity 5                                                                                                                       | 1 x 6mm2                                                                                              |                                                                                                                                                                                  |
| Product Class 1                                                                                                                                 | Must be earthed                                                                                       |                                                                                                                                                                                  |
| Ambient Operating Temperature                                                                                                                   | -5° to +40°C                                                                                          |                                                                                                                                                                                  |
| Recommended Location                                                                                                                            | Internal Use Only                                                                                     |                                                                                                                                                                                  |
| Maximum Installation Altitude                                                                                                                   | 2000m                                                                                                 |                                                                                                                                                                                  |
| Standard/Approval                                                                                                                               | BS EN 60669-1                                                                                         |                                                                                                                                                                                  |
| Patents and Trademarks                                                                                                                          | Hartland is a Registered Trade Mark No. 2344778                                                       |                                                                                                                                                                                  |
| All products listed conform to current British or<br>European standard and the product information is<br>correct at the time of going to press. | All accessories are manufactured under an accredited BS EN ISO 9001 : 2015 Quality Management System. | It is the policy of the company to improve products as part of our development programme.  Therefore, we reserve the right to alter designs and dimensions without prior notice. |
|                                                                                                                                                 |                                                                                                       |                                                                                                                                                                                  |