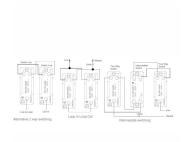

## making connections beautifully

Wiring Accessories • Circuit Protection • Smart Lighting Control & Multi-room Audio

### 74R22WH-W

Hartland Satin Steel 2 gang 10AX 2 Way Rocker White/White

# Item Image



### Wiring



#### Dimensions



| Primary Range                                                                                                                                   | Hartland                                                                                              |                                                                                                                                                                                  |
|-------------------------------------------------------------------------------------------------------------------------------------------------|-------------------------------------------------------------------------------------------------------|-------------------------------------------------------------------------------------------------