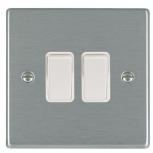

### 74R22WH-W

Hartland Satin Steel 2 gang 10AX 2 Way Rocker White/White

# Item Image