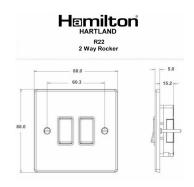

#### Dimensions

| Primary Range                                                                                                                                   | Hartland                                                                                              |                                                                                                                                                                                  |
|-------------------------------------------------------------------------------------------------------------------------------------------------|-------------------------------------------------------------------------------------------------------|----------------------------------------------------------------------------------------------------------------------------------------------------------------------------------|
| Insert Type                                                                                                                                     | 2 gang 10AX 2 Way Rocker                                                                              |                                                                                                                                                                                  |
| Plate Finish                                                                                                                                    | Hartland Box Satin Steel                                                                              |                                                                                                                                                                                  |
| Insert Colour                                                                                                                                   | White/White                                                                                           |                                                                                                                                                                                  |
| EAN13 Barcode                                                                                                                                   | 5017503240227                                                                                         |                                                                                                                                                                                  |
| Dimensions (Nominal)                                                                                                                            | Single: Height = 88.0mm Width = 88.0mm Depth = 5.0mm                                                  |                                                                                                                                                                                  |
| Weight                                                                                                                                          | 108 GR                                                                                                |                                                                                                                                                                                  |
| Fixing Hole Centres                                                                                                                             | Box Fixing = 60.3mm Grid Fixing = N/A                                                                 |                                                                                                                                                                                  |
| Minimum Wall Box Depth                                                                                                                          | 25mm                                                                                                  |                                                                                                                                                                                  |
| Switched Poles                                                                                                                                  | Single                                                                                                |                                                                                                                                                                                  |
| Current Rating                                                                                                                                  | 10AX                                                                                                  |                                                                                                                                                                                  |
| Voltage                                                                                                                                         | 220/250V AC                                                                                           |                                                                                                                                                                                  |
| Maximum Load                                                                                                                                    | 10 Amp inductive                                                                                      |                                                                                                                                                                                  |
| Mains Frequency                                                                                                                                 | 50Hz                                                                                                  |                                                                                                                                                                                  |
| IP Rating                                                                                                                                       | IP2XD                                                                                                 |                                                                                                                                                                                  |
| Contact Gap Minimum                                                                                                                             | 3mm                                                                                                   |                                                                                                                                                                                  |
| Terminal Capacity 1                                                                                                                             | 5 x 1mm2                                                                                              |                                                                                                                                                                                  |
| Terminal Capacity 2                                                                                                                             | 4 x 1.5mm2                                                                                            |                                                                                                                                                                                  |
| Terminal Capacity 3                                                                                                                             | 1 x 2.5mm2                                                                                            |                                                                                                                                                                                  |
| Terminal Capacity 4                                                                                                                             | 1 x 4mm2 Multi-strand                                                                                 |                                                                                                                                                                                  |
| Terminal Capacity 5                                                                                                                             | 1 x 6mm2                                                                                              |                                                                                                                                                                                  |
| Earth Terminal Capacity 1                                                                                                                       | 5 x 1mm2                                                                                              |                                                                                                                                                                                  |
| Earth Terminal Capacity 2                                                                                                                       | 4 x 1.5mm2                                                                                            |                                                                                                                                                                                  |
| Earth Terminal Capacity 3                                                                                                                       | 3 x 2.5mm2                                                                                            |                                                                                                                                                                                  |
| Earth Terminal Capacity 4                                                                                                                       | 1 x 4mm2 Multi-strand                                                                                 |                                                                                                                                                                                  |
| Earth Terminal Capacity 5                                                                                                                       | 1 x 6mm2                                                                                              |                                                                                                                                                                                  |
| Product Class 1                                                                                                                                 | Must be earthed                                                                                       |                                                                                                                                                                                  |
| Ambient Operating Temperature                                                                                                                   | -5° to +40°C                                                                                          |                                                                                                                                                                                  |
| Recommended Location                                                                                                                            | Internal Use Only                                                                                     |                                                                                                                                                                                  |
| Maximum Installation Altitude                                                                                                                   | 2000m                                                                                                 |                                                                                                                                                                                  |
| Standard/Approval                                                                                                                               | BS EN 60669-1                                                                                         |                                                                                                                                                                                  |
| Patents and Trademarks                                                                                                                          | Hartland is a Registered Trade Mark No. 2344778                                                       |                                                                                                                                                                                  |
| All products listed conform to current British or<br>European standard and the product information is<br>correct at the time of going to press. | All accessories are manufactured under an accredited BS EN ISO 9001 : 2015 Quality Management System. | It is the policy of the company to improve products as part of our development programme.  Therefore, we reserve the right to alter designs and dimensions without prior notice. |
|                                                                                                                                                 |                                                                                                       |                                                                                                                                                                                  |