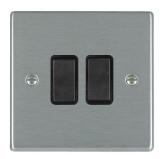

## 74R22BL-B

Hartland Satin Steel 2 gang 10AX 2 Way Rocker Black/Black

Item Image

Wiring

**Dimensions** 

| Primary Range                                                                                                                                   | Hartland                                                                                              |                                                                                                                                                                                  |
|-------------------------------------------------------------------------------------------------------------------------------------------------|-------------------------------------------------------------------------------------------------------|----------------------------------------------------------------------------------------------------------------------------------------------------------------------------------|
| Insert Type                                                                                                                                     | 2 gang 10AX 2 Way Rocker                                                                              |                                                                                                                                                                                  |
| Plate Finish                                                                                                                                    | Hartland Box Satin Steel                                                                              |                                                                                                                                                                                  |
| Insert Colour                                                                                                                                   | Black/Black                                                                                           |                                                                                                                                                                                  |
| EAN13 Barcode                                                                                                                                   | 5017503241224                                                                                         |                                                                                                                                                                                  |
| Dimensions (Nominal)                                                                                                                            | Single: Height = 88.0mm Width = 88.0mm Depth = 5.0mm                                                  |                                                                                                                                                                                  |
| Weight                                                                                                                                          | 109 GR                                                                                                |                                                                                                                                                                                  |
| Fixing Hole Centres                                                                                                                             | Box Fixing = 60.3mm Grid Fixing = N/A                                                                 |                                                                                                                                                                                  |
| Minimum Wall Box Depth                                                                                                                          | 25mm                                                                                                  |                                                                                                                                                                                  |
| Switched Poles                                                                                                                                  | Single                                                                                                |                                                                                                                                                                                  |
| Current Rating                                                                                                                                  | 10AX                                                                                                  |                                                                                                                                                                                  |
| Voltage                                                                                                                                         | 220/250V AC                                                                                           |                                                                                                                                                                                  |
| Maximum Load                                                                                                                                    | 10 Amp inductive                                                                                      |                                                                                                                                                                                  |
| Mains Frequency                                                                                                                                 | 50Hz                                                                                                  |                                                                                                                                                                                  |
| IP Rating                                                                                                                                       | IP2XD                                                                                                 |                                                                                                                                                                                  |
| Contact Gap Minimum                                                                                                                             | 3mm                                                                                                   |                                                                                                                                                                                  |
| Terminal Capacity 1                                                                                                                             | 5 x 1mm2                                                                                              |                                                                                                                                                                                  |
| Terminal Capacity 2                                                                                                                             | 4 x 1.5mm2                                                                                            |                                                                                                                                                                                  |
| Terminal Capacity 3                                                                                                                             | 1 x 2.5mm2                                                                                            |                                                                                                                                                                                  |
| Terminal Capacity 4                                                                                                                             | 1 x 4mm2 Multi-strand                                                                                 |                                                                                                                                                                                  |
| Terminal Capacity 5                                                                                                                             | 1 x 6mm2                                                                                              |                                                                                                                                                                                  |
| Earth Terminal Capacity 1                                                                                                                       | 5 x 1mm2                                                                                              |                                                                                                                                                                                  |
| Earth Terminal Capacity 2                                                                                                                       | 4 x 1.5mm2                                                                                            |                                                                                                                                                                                  |
| Earth Terminal Capacity 3                                                                                                                       | 3 x 2.5mm2                                                                                            |                                                                                                                                                                                  |
| Earth Terminal Capacity 4                                                                                                                       | 1 x 4mm2 Multi-strand                                                                                 |                                                                                                                                                                                  |
| Earth Terminal Capacity 5                                                                                                                       | 1 x 6mm2                                                                                              |                                                                                                                                                                                  |
| Product Class 1                                                                                                                                 | Must be earthed                                                                                       |                                                                                                                                                                                  |
| Ambient Operating Temperature                                                                                                                   | -5° to +40°C                                                                                          |                                                                                                                                                                                  |
| Recommended Location                                                                                                                            | Internal Use Only                                                                                     |                                                                                                                                                                                  |
| Maximum Installation Altitude                                                                                                                   | 2000m                                                                                                 |                                                                                                                                                                                  |
| Standard/Approval                                                                                                                               | BS EN 60669-1                                                                                         |                                                                                                                                                                                  |
| Patents and Trademarks                                                                                                                          | Hartland is a Registered Trade Mark No. 2344778                                                       |                                                                                                                                                                                  |
| All products listed conform to current British or<br>European standard and the product information is<br>correct at the time of going to press. | All accessories are manufactured under an accredited BS EN ISO 9001 : 2015 Quality Management System. | It is the policy of the company to improve products as part of our development programme.  Therefore, we reserve the right to alter designs and dimensions without prior police. |