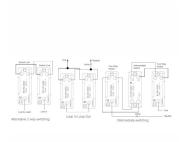

## 74R22BL-B

Hartland Satin Steel 2 gang 10AX 2 Way Rocker Black/Black

Item Image

Wiring

**Dimensions** 

| Primary Range                                                                                                                                   | Hartland                                                                                              |                                                                                                                                                                                  |
|-------------------------------------------------------------------------------------------------------------------------------------------------|-------------------------------------------------------------------------------------------------------|----------------------------------------------------------------------------------------------------------------------------------------------------------------------------------|
| Insert Type                                                                                                                                     | 2 gang 10AX 2 Way Rocker                                                                              |                                                                                                                                                                                  |
| Plate Finish                                                                                                                                    | Hartland Box Satin Steel                                                                              |                                                                                                                                                                                  |
| Insert Colour                                                                                                                                   | Black/Black                                                                                           |                                                                                                                                                                                  |
| EAN13 Barcode                                                                                                                                   | 5017503241224                                                                                         |                                                                                                                                                                                  |
| Dimensions (Nominal)                                                                                                                            | Single: Height = 88.0mm Width = 88.0mm Depth = 5.0mm                                                  |                                                                                                                                                                                  |
| Weight                                                                                                                                          | 109 GR                                                                                                |                                                                                                                                                                                  |
| Fixing Hole Centres                                                                                                                             | Box Fixing = 60.3mm Grid Fixing = N/A                                                                 |                                                                                                                                                                                  |
| Minimum Wall Box Depth                                                                                                                          | 25mm                                                                                                  |                                                                                                                                                                                  |
| Switched Poles                                                                                                                                  | Single                                                                                                |                                                                                                                                                                                  |
| Current Rating                                                                                                                                  | 10AX                                                                                                  |                                                                                                                                                                                  |
| Voltage                                                                                                                                         | 220/250V AC                                                                                           |                                                                                                                                                                                  |
| Maximum Load                                                                                                                                    | 10 Amp inductive                                                                                      |                                                                                                                                                                                  |
| Mains Frequency                                                                                                                                 | 50Hz                                                                                                  |                                                                                                                                                                                  |
| IP Rating                                                                                                                                       | IP2XD                                                                                                 |                                                                                                                                                                                  |
| Contact Gap Minimum                                                                                                                             | 3mm                                                                                                   |                                                                                                                                                                                  |
| Terminal Capacity 1                                                                                                                             | 5 x 1mm2                                                                                              |                                                                                                                                                                                  |
| Terminal Capacity 2                                                                                                                             | 4 x 1.5mm2                                                                                            |                                                                                                                                                                                  |
| Terminal Capacity 3                                                                                                                             | 1 x 2.5mm2                                                                                            |                                                                                                                                                                                  |
| Terminal Capacity 4                                                                                                                             | 1 x 4mm2 Multi-strand                                                                                 |                                                                                                                                                                                  |
| Terminal Capacity 5                                                                                                                             | 1 x 6mm2                                                                                              |                                                                                                                                                                                  |
| Earth Terminal Capacity 1                                                                                                                       | 5 x 1mm2                                                                                              |                                                                                                                                                                                  |
| Earth Terminal Capacity 2                                                                                                                       | 4 x 1.5mm2                                                                                            |                                                                                                                                                                                  |
| Earth Terminal Capacity 3                                                                                                                       | 3 x 2.5mm2                                                                                            |                                                                                                                                                                                  |
| Earth Terminal Capacity 4                                                                                                                       | 1 x 4mm2 Multi-strand                                                                                 |                                                                                                                                                                                  |
| Earth Terminal Capacity 5                                                                                                                       | 1 x 6mm2                                                                                              |                                                                                                                                                                                  |
| Product Class 1                                                                                                                                 | Must be earthed                                                                                       |                                                                                                                                                                                  |
| Ambient Operating Temperature                                                                                                                   | -5° to +40°C                                                                                          |                                                                                                                                                                                  |
| Recommended Location                                                                                                                            | Internal Use Only                                                                                     |                                                                                                                                                                                  |
| Maximum Installation Altitude                                                                                                                   | 2000m                                                                                                 |                                                                                                                                                                                  |
| Standard/Approval                                                                                                                               | BS EN 60669-1                                                                                         |                                                                                                                                                                                  |
| Patents and Trademarks                                                                                                                          | Hartland is a Registered Trade Mark No. 2344778                                                       |                                                                                                                                                                                  |
| All products listed conform to current British or<br>European standard and the product information is<br>correct at the time of going to press. | All accessories are manufactured under an accredited BS EN ISO 9001 : 2015 Quality Management System. | It is the policy of the company to improve products as part of our development programme.  Therefore, we reserve the right to alter designs and dimensions without prior police. |