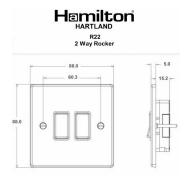

## 74R22BL-B

Hartland Satin Steel 2 gang 10AX 2 Way Rocker Black/Black

Item Image

Wiring

**Dimensions** 

| Primary Range                                                                                                                                   | Hartland                                                                                              |                                                                                                                                                                                  |
|-------------------------------------------------------------------------------------------------------------------------------------------------|-------------------------------------------------------------------------------------------------------|----------------------------------------------------------------------------------------------------------------------------------------------------------------------------------|
| Insert Type                                                                                                                                     | 2 gang 10AX 2 Way Rocker                                                                              |                                                                                                                                                                                  |
| Plate Finish                                                                                                                                    | Hartland Box Satin Steel                                                                              |                                                                                                                                                                                  |
| Insert Colour                                                                                                                                   | Black/Black                                                                                           |                                                                                                                                                                                  |
| EAN13 Barcode                                                                                                                                   | 5017503241224                                                                                         |                                                                                                                                                                                  |
| Dimensions (Nominal)                                                                                                                            | Single: Height = 88.0mm Width = 88.0mm Depth = 5.0mm                                                  |                                                                                                                                                                                  |
| Weight                                                                                                                                          | 109 GR                                                                                                |                                                                                                                                                                                  |
| Fixing Hole Centres                                                                                                                             | Box Fixing = 60.3mm Grid Fixing = N/A                                                                 |                                                                                                                                                                                  |
| Minimum Wall Box Depth                                                                                                                          | 25mm                                                                                                  |                                                                                                                                                                                  |
| Switched Poles                                                                                                                                  | Single                                                                                                |                                                                                                                                                                                  |
| Current Rating                                                                                                                                  | 10AX                                                                                                  |                                                                                                                                                                                  |
| Voltage                                                                                                                                         | 220/250V AC                                                                                           |                                                                                                                                                                                  |
| Maximum Load                                                                                                                                    | 10 Amp inductive                                                                                      |                                                                                                                                                                                  |
| Mains Frequency                                                                                                                                 | 50Hz                                                                                                  |                                                                                                                                                                                  |
| IP Rating                                                                                                                                       | IP2XD                                                                                                 |                                                                                                                                                                                  |
| Contact Gap Minimum                                                                                                                             | 3mm                                                                                                   |                                                                                                                                                                                  |
| Terminal Capacity 1                                                                                                                             | 5 x 1mm2                                                                                              |                                                                                                                                                                                  |
| Terminal Capacity 2                                                                                                                             | 4 x 1.5mm2                                                                                            |                                                                                                                                                                                  |
| Terminal Capacity 3                                                                                                                             | 1 x 2.5mm2                                                                                            |                                                                                                                                                                                  |
| Terminal Capacity 4                                                                                                                             | 1 x 4mm2 Multi-strand                                                                                 |                                                                                                                                                                                  |
| Terminal Capacity 5                                                                                                                             | 1 x 6mm2                                                                                              |                                                                                                                                                                                  |
| Earth Terminal Capacity 1                                                                                                                       | 5 x 1mm2                                                                                              |                                                                                                                                                                                  |
| Earth Terminal Capacity 2                                                                                                                       | 4 x 1.5mm2                                                                                            |                                                                                                                                                                                  |
| Earth Terminal Capacity 3                                                                                                                       | 3 x 2.5mm2                                                                                            |                                                                                                                                                                                  |
| Earth Terminal Capacity 4                                                                                                                       | 1 x 4mm2 Multi-strand                                                                                 |                                                                                                                                                                                  |
| Earth Terminal Capacity 5                                                                                                                       | 1 x 6mm2                                                                                              |                                                                                                                                                                                  |
| Product Class 1                                                                                                                                 | Must be earthed                                                                                       |                                                                                                                                                                                  |
| Ambient Operating Temperature                                                                                                                   | -5° to +40°C                                                                                          |                                                                                                                                                                                  |
| Recommended Location                                                                                                                            | Internal Use Only                                                                                     |                                                                                                                                                                                  |
| Maximum Installation Altitude                                                                                                                   | 2000m                                                                                                 |                                                                                                                                                                                  |
| Standard/Approval                                                                                                                               | BS EN 60669-1                                                                                         |                                                                                                                                                                                  |
| Patents and Trademarks                                                                                                                          | Hartland is a Registered Trade Mark No. 2344778                                                       |                                                                                                                                                                                  |
| All products listed conform to current British or<br>European standard and the product information is<br>correct at the time of going to press. | All accessories are manufactured under an accredited BS EN ISO 9001 : 2015 Quality Management System. | It is the policy of the company to improve products as part of our development programme.  Therefore, we reserve the right to alter designs and dimensions without prior police. |