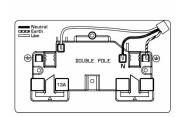

SL

# making connections beautifully

Wiring Accessories • Circuit Protection • Smart Lighting Control & Multi-room Audio

## **74MED2B**

Hartland EuroFix Satin Steel Media Plate EURO4 aperture + 4 X13A Unswitched Socket Black

Item Image

# Wiring



### **Dimensions**



| Primary Range                                                                                                                                   | EuroFix                                                                                                                                                                  |                                                                                                                                                                                  |  |
|-------------------------------------------------------------------------------------------------------------------------------------------------|--------------------------------------------------------------------------------------------------------------------------------