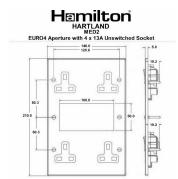

### **Dimensions**

| Primary Range                                                                                                                                   | EuroFix                                                                                                                                                                  |                                                                                                                                                                                  |  |
|-------------------------------------------------------------------------------------------------------------------------------------------------|--------------------------------------------------------------------------------------------------------------------------------------------------------------------------|----------------------------------------------------------------------------------------------------------------------------------------------------------------------------------|--|
| Insert Type                                                                                                                                     | Media Plate EURO4 aperture + 4 X13A Unswitched Socket                                                                                                                    |                                                                                                                                                                                  |  |
| Plate Finish                                                                                                                                    | Hartland EuroFix Satin Steel                                                                                                                                             |                                                                                                                                                                                  |  |
| Insert Colour                                                                                                                                   | Black                                                                                                                                                                    |                                                                                                                                                                                  |  |
| EAN13 Barcode                                                                                                                                   | 5028690241324                                                                                                                                                            |                                                                                                                                                                                  |  |
| Dimensions (Nominal)                                                                                                                            | 150x210: Height = 210mm Width = 146.0mm Depth = 5.                                                                                                                       | 150x210: Height = 210mm Width = 146.0mm Depth = 5.0mm                                                                                                                            |  |
| Fixing Hole Centres                                                                                                                             | Box Fixing = 120.6mm x 3 Grid Fixing = N/A                                                                                                                               |                                                                                                                                                                                  |  |
| Minimum Wall Box Depth                                                                                                                          | As Per Inserts                                                                                                                                                           |                                                                                                                                                                                  |  |
| Switched Poles                                                                                                                                  | None                                                                                                                                                                     |                                                                                                                                                                                  |  |
| Current Rating                                                                                                                                  | 13 Amp                                                                                                                                                                   |                                                                                                                                                                                  |  |
| Voltage                                                                                                                                         | 220/250V AC                                                                                                                                                              |                                                                                                                                                                                  |  |
| Maximum Load                                                                                                                                    | 13 Amp (socket)                                                                                                                                                          |                                                                                                                                                                                  |  |
| Mains Frequency                                                                                                                                 | 50Hz                                                                                                                                                                     |                                                                                                                                                                                  |  |
| IP Rating                                                                                                                                       | IP2XD                                                                                                                                                                    |                                                                                                                                                                                  |  |
| Contact Gap Minimum                                                                                                                             | None                                                                                                                                                                     |                                                                                                                                                                                  |  |
| Terminal Capacity 1                                                                                                                             | 3 x 2.5mm2                                                                                                                                                               |                                                                                                                                                                                  |  |
| Terminal Capacity 2                                                                                                                             | 3 x 4mm2                                                                                                                                                                 |                                                                                                                                                                                  |  |
| Terminal Capacity 3                                                                                                                             | 2 x 6mm2 Multi-Strand                                                                                                                                                    |                                                                                                                                                                                  |  |
| Terminal Capacity 4                                                                                                                             | 1 x 10mm2                                                                                                                                                                |                                                                                                                                                                                  |  |
| Earth Terminal Capacity 1                                                                                                                       | 3 x 2.5mm2                                                                                                                                                               |                                                                                                                                                                                  |  |
| Earth Terminal Capacity 2                                                                                                                       | 3 x 4mm2                                                                                                                                                                 |                                                                                                                                                                                  |  |
| Earth Terminal Capacity 3                                                                                                                       | 2 x 6mm2 Multi-strand                                                                                                                                                    |                                                                                                                                                                                  |  |
| Earth Terminal Capacity 4                                                                                                                       | 1 x 10mm2                                                                                                                                                                |                                                                                                                                                                                  |  |
| Product Class 1                                                                                                                                 | Must be earthed (socket)                                                                                                                                                 |                                                                                                                                                                                  |  |
| Ambient Operating Temperature                                                                                                                   | -5° to +40°C                                                                                                                                                             |                                                                                                                                                                                  |  |
| Recommended Location                                                                                                                            | Internal Use Only                                                                                                                                                        |                                                                                                                                                                                  |  |
| Maximum Installation Altitude                                                                                                                   | 2000m                                                                                                                                                                    |                                                                                                                                                                                  |  |
| Standard/Approval                                                                                                                               | BS 1363-2 (socket)                                                                                                                                                       |                                                                                                                                                                                  |  |
| Additional Notes                                                                                                                                | SPECIAL NOTE: When mains voltage & telecom/data/TV are mixed on the same plate a suitable phase barrier MUST be used in the wall box to shield the mains. Shuttered: Yes |                                                                                                                                                                                  |  |
| Patents and Trademarks                                                                                                                          | EuroFix is a Registered Trade Mark No. 2560270                                                                                                                           |                                                                                                                                                                                  |  |
| All products listed conform to current British or<br>European standard and the product information is<br>correct at the time of going to press. | All accessories are manufactured under an accredited BS EN ISO 9001 : 2015 Quality Management System.                                                                    | It is the policy of the company to improve products as part of our development programme.  Therefore, we reserve the right to alter designs and dimensions without prior notice. |  |
|                                                                                                                                                 |                                                                                                                                                                          |                                                                                                                                                                                  |  |