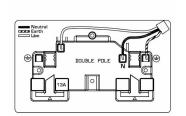

SL

# making connections beautifully

Wiring Accessories • Circuit Protection • Smart Lighting Control & Multi-room Audio

#### **74MED1W**

Hartland EuroFix Satin Steel Media Plate EURO4 aperture + 2 X13A Unswitched Socket White

## Item Image



## Wiring



#### Dimensions



| Primary Range                                                                                      | EuroFix                                                                                                                                                                  |                                                                                           |
|----------------------------------------------------------------------------------------------------|--------------------------------------------------------------------------------------------------------------------------------------------------------------------------|-------------------------------------------------------------------------------------------|
| Insert Type