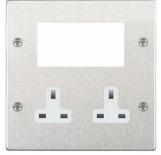

#### **74MED1W**

Hartland EuroFix Satin Steel Media Plate EURO4 aperture + 2 X13A Unswitched Socket White

## Item Image