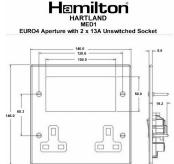

#### Dimensions

| Primary Range                                                                                      | EuroFix                                                                                                                                                                  |                                                                                           |
|----------------------------------------------------------------------------------------------------|--------------------------------------------------------------------------------------------------------------------------------------------------------------------------|-------------------------------------------------------------------------------------------|
| Insert Type                                                                                        | Media Plate EURO4 aperture + 2 X13A Unswitched Socket                                                                                                                    |                                                                                           |
| Plate Finish                                                                                       | Hartland EuroFix Satin Steel                                                                                                                                             |                                                                                           |
| Insert Colour                                                                                      | White                                                                                                                                                                    |                                                                                           |
| EAN13 Barcode                                                                                      | 5028690240310                                                                                                                                                            |                                                                                           |
| Dimensions (Nominal)                                                                               | 150x150: Height = 146.0mm Width = 146.0mm Depth = 5.0mm                                                                                                                  |                                                                                           |
| Fixing Hole Centres                                                                                | Box Fixing = 120.6mm x 2 Grid Fixing = N/A                                                                                                                               |                                                                                           |
| Minimum Wall Box Depth                                                                             | As Per Inserts                                                                                                                                                           |                                                                                           |
| Switched Poles                                                                                     | None                                                                                                                                                                     |                                                                                           |
| Current Rating                                                                                     | 13 Amp                                                                                                                                                                   |                                                                                           |
| Voltage                                                                                            | 220/250V AC                                                                                                                                                              |                                                                                           |
| Maximum Load                                                                                       | 13 Amp (socket)                                                                                                                                                          |                                                                                           |
| Mains Frequency                                                                                    | 50Hz                                                                                                                                                                     |                                                                                           |
| IP Rating                                                                                          | IP2XD                                                                                                                                                                    |                                                                                           |
| Contact Gap Minimum                                                                                | None                                                                                                                                                                     |                                                                                           |
| Terminal Capacity 1                                                                                | 3 x 2.5mm2                                                                                                                                                               |                                                                                           |
| Terminal Capacity 2                                                                                | 3 x 4mm2                                                                                                                                                                 |                                                                                           |
| Terminal Capacity 3                                                                                | 2 x 6mm2 Multi-Strand                                                                                                                                                    |                                                                                           |
| Terminal Capacity 4                                                                                | 1 x 10mm2                                                                                                                                                                |                                                                                           |
| Earth Terminal Capacity 1                                                                          | 3 x 2.5mm2                                                                                                                                                               |                                                                                           |
| Earth Terminal Capacity 2                                                                          | 3 x 4mm2                                                                                                                                                                 |                                                                                           |
| Earth Terminal Capacity 3                                                                          | 2 x 6mm2 Multi-strand                                                                                                                                                    |                                                                                           |
| Earth Terminal Capacity 4                                                                          | 1 x 10mm2                                                                                                                                                                |                                                                                           |
| Product Class 1                                                                                    | Must be earthed (socket)                                                                                                                                                 |                                                                                           |
| Ambient Operating Temperature                                                                      | -5° to +40°C                                                                                                                                                             |                                                                                           |
| Recommended Location                                                                               | Internal Use Only                                                                                                                                                        |                                                                                           |
| Maximum Installation Altitude                                                                      | 2000m                                                                                                                                                                    |                                                                                           |
| Standard/Approval                                                                                  | BS 1363-2 (socket)                                                                                                                                                       |                                                                                           |
| Additional Notes                                                                                   | SPECIAL NOTE: When mains voltage & telecom/data/TV are mixed on the same plate a suitable phase barrier MUST be used in the wall box to shield the mains. Shuttered: Yes |                                                                                           |
| Patents and Trademarks                                                                             | EuroFix is a Registered Trade Mark No. 2560270                                                                                                                           |                                                                                           |
| All products listed conform to current British or European standard and the product information is | All accessories are manufactured under an accredited BS EN ISO 9001 : 2015 Quality Management System.                                                                    | It is the policy of the company to improve products as part of our development programme. |