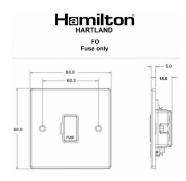

### **Dimensions**

| Primary Range                                                                                                                                   | Hartland                                                                                                      |                                                                                                                                                                                  |
|-------------------------------------------------------------------------------------------------------------------------------------------------|---------------------------------------------------------------------------------------------------------------|----------------------------------------------------------------------------------------------------------------------------------------------------------------------------------|
| Insert Type                                                                                                                                     | 1 gang 13A Fuse Only                                                                                          |                                                                                                                                                                                  |
| Plate Finish                                                                                                                                    | Hartland Box Satin Steel                                                                                      |                                                                                                                                                                                  |
| Insert Colour                                                                                                                                   | White/White                                                                                                   |                                                                                                                                                                                  |
| EAN13 Barcode                                                                                                                                   | 5017503240951                                                                                                 |                                                                                                                                                                                  |
| Dimensions (Nominal)                                                                                                                            | Single: Height = 88.0mm Width = 88.0mm Depth = 5.0mm                                                          |                                                                                                                                                                                  |
| Fixing Hole Centres                                                                                                                             | Box Fixing = 60.3mm Grid Fixing = N/A                                                                         |                                                                                                                                                                                  |
| Minimum Wall Box Depth                                                                                                                          | 35mm                                                                                                          |                                                                                                                                                                                  |
| Switched Poles                                                                                                                                  | None                                                                                                          |                                                                                                                                                                                  |
| Current Rating                                                                                                                                  | 13 Amp                                                                                                        |                                                                                                                                                                                  |
| Voltage                                                                                                                                         | 220/250V AC                                                                                                   |                                                                                                                                                                                  |
| Maximum Load                                                                                                                                    | 13 Amp                                                                                                        |                                                                                                                                                                                  |
| Mains Frequency                                                                                                                                 | 50Hz                                                                                                          |                                                                                                                                                                                  |
| IP Rating                                                                                                                                       | IP2XD                                                                                                         |                                                                                                                                                                                  |
| Contact Gap Minimum                                                                                                                             | None                                                                                                          |                                                                                                                                                                                  |
| Terminal Capacity 1                                                                                                                             | 5 x 1mm2                                                                                                      |                                                                                                                                                                                  |
| Terminal Capacity 2                                                                                                                             | 4 x 1.5mm2                                                                                                    |                                                                                                                                                                                  |
| Terminal Capacity 3                                                                                                                             | 3 x 2.5mm2                                                                                                    |                                                                                                                                                                                  |
| Terminal Capacity 4                                                                                                                             | 1 x 4mm2 Multi-strand                                                                                         |                                                                                                                                                                                  |
| Terminal Capacity 5                                                                                                                             | 1 x 6mm2                                                                                                      |                                                                                                                                                                                  |
| Earth Terminal Capacity 1                                                                                                                       | 6 x 1mm2                                                                                                      |                                                                                                                                                                                  |
| Earth Terminal Capacity 2                                                                                                                       | 5 x 1.5mm2                                                                                                    |                                                                                                                                                                                  |
| Earth Terminal Capacity 3                                                                                                                       | 3 x 2.5mm2                                                                                                    |                                                                                                                                                                                  |
| Earth Terminal Capacity 4                                                                                                                       | 2 x 4mm2 Multi-strand                                                                                         |                                                                                                                                                                                  |
| Earth Terminal Capacity 5                                                                                                                       | 1 x 6mm2                                                                                                      |                                                                                                                                                                                  |
| Product Class 1                                                                                                                                 | Must be earthed                                                                                               |                                                                                                                                                                                  |
| Ambient Operating Temperature                                                                                                                   | -5° to +40°C                                                                                                  |                                                                                                                                                                                  |
| Recommended Location                                                                                                                            | Internal Use Only                                                                                             |                                                                                                                                                                                  |
| Maximum Installation Altitude                                                                                                                   | 2000m                                                                                                         |                                                                                                                                                                                  |
| Standard/Approval                                                                                                                               | BS 1363-4                                                                                                     |                                                                                                                                                                                  |
| Patents and Trademarks                                                                                                                          | Hartland is a Registered Trade Mark No. 2344778                                                               |                                                                                                                                                                                  |
| All products listed conform to current British or<br>European standard and the product information is<br>correct at the time of going to press. | All accessories are manufactured under an accredited BS EN ISO 9001 : 2015 Quality Management System.         | It is the policy of the company to improve products as part of our development programme.  Therefore, we reserve the right to alter designs and dimensions without prior notice. |
| Illustrations and diagrams are reproduced within the limitations of reproduction and printing process and are not binding.                      | Due to manufacturing processes we cannot guarantee an exact colour match and shadings of of certain finishes. | Correct as at 16 October 2018 12:56 PM<br>E&OE                                                                                                                                   |
| ·                                                                                                                                               |                                                                                                               |                                                                                                                                                                                  |