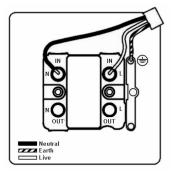

SL

# making connections beautifully

Wiring Accessories • Circuit Protection • Smart Lighting Control & Multi-room Audio

## 74FOWH-W

Hartland Satin Steel 1 gang 13A Fuse Only White/White

## Item Image



## Wiring



### **Dimensions**



| Primary Range                                                                                                                                   | Hartland                                                                                                      |                                                                                                                                                                                  |
|-------------------------------------------------------------------------------------------------------------------------------------------------|---------------------------------------------------------------------------------------------------------------|------------------------------------------------------------------------------