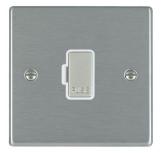

#### 74FOSS-W

Hartland Satin Steel 1 gang 13A Fuse Only Satin Steel/White

## Item Image