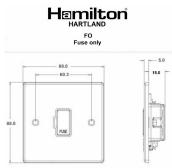

#### Dimensions

|                                                                                                                                                 |                                                                                                              | 1 1                                                                                                                                                                                      |
|-------------------------------------------------------------------------------------------------------------------------------------------------|--------------------------------------------------------------------------------------------------------------|------------------------------------------------------------------------------------------------------------------------------------------------------------------------------------------|
| Primary Range                                                                                                                                   | Hartland                                                                                                     |                                                                                                                                                                                          |
| Insert Type                                                                                                                                     | 1 gang 13A Fuse Only                                                                                         |                                                                                                                                                                                          |
| Plate Finish                                                                                                                                    | Hartland Box Satin Steel                                                                                     |                                                                                                                                                                                          |
| Insert Colour                                                                                                                                   | Satin Steel/White                                                                                            |                                                                                                                                                                                          |
| EAN13 Barcode                                                                                                                                   | 5017503247950                                                                                                |                                                                                                                                                                                          |
| Dimensions (Nominal)                                                                                                                            | Single: Height = 88.0mm Width = 88.0mm Depth = 5.0mm                                                         |                                                                                                                                                                                          |
| Weight                                                                                                                                          | 123 GR                                                                                                       |                                                                                                                                                                                          |
| Fixing Hole Centres                                                                                                                             | Box Fixing = 60.3mm Grid Fixing = N/A                                                                        |                                                                                                                                                                                          |
| Minimum Wall Box Depth                                                                                                                          | 35mm                                                                                                         |                                                                                                                                                                                          |
| Switched Poles                                                                                                                                  | None                                                                                                         |                                                                                                                                                                                          |
| Current Rating                                                                                                                                  | 13 Amp                                                                                                       |                                                                                                                                                                                          |
| Voltage                                                                                                                                         | 220/250V AC                                                                                                  |                                                                                                                                                                                          |
| Maximum Load                                                                                                                                    | 13 Amp                                                                                                       |                                                                                                                                                                                          |
| Mains Frequency                                                                                                                                 | 50Hz                                                                                                         |                                                                                                                                                                                          |
| IP Rating                                                                                                                                       | IP2XD                                                                                                        |                                                                                                                                                                                          |
| Contact Gap Minimum                                                                                                                             | None                                                                                                         |                                                                                                                                                                                          |
| Terminal Capacity 1                                                                                                                             | 5 x 1mm2                                                                                                     |                                                                                                                                                                                          |
| Terminal Capacity 2                                                                                                                             | 4 x 1.5mm2                                                                                                   |                                                                                                                                                                                          |
| Terminal Capacity 3                                                                                                                             | 3 x 2.5mm2                                                                                                   |                                                                                                                                                                                          |
| Terminal Capacity 4                                                                                                                             | 1 x 4mm2 Multi-strand                                                                                        |                                                                                                                                                                                          |
| Terminal Capacity 5                                                                                                                             | 1 x 6mm2                                                                                                     |                                                                                                                                                                                          |
| Earth Terminal Capacity 1                                                                                                                       | 6 x 1mm2                                                                                                     |                                                                                                                                                                                          |
| Earth Terminal Capacity 2                                                                                                                       | 5 x 1.5mm2                                                                                                   |                                                                                                                                                                                          |
| Earth Terminal Capacity 3                                                                                                                       | 3 x 2.5mm2                                                                                                   |                                                                                                                                                                                          |
| Earth Terminal Capacity 4                                                                                                                       | 2 x 4mm2 Multi-strand                                                                                        |                                                                                                                                                                                          |
| Earth Terminal Capacity 5                                                                                                                       | 1 x 6mm2                                                                                                     |                                                                                                                                                                                          |
| Product Class 1                                                                                                                                 | Must be earthed                                                                                              |                                                                                                                                                                                          |
| Ambient Operating Temperature                                                                                                                   | -5° to +40°C                                                                                                 |                                                                                                                                                                                          |
| Recommended Location                                                                                                                            | Internal Use Only                                                                                            |                                                                                                                                                                                          |
| Maximum Installation Altitude                                                                                                                   | 2000m                                                                                                        |                                                                                                                                                                                          |
| Standard/Approval                                                                                                                               | BS 1363-4                                                                                                    |                                                                                                                                                                                          |
| Patents and Trademarks                                                                                                                          | Hartland is a Registered Trade Mark No. 2344778                                                              |                                                                                                                                                                                          |
| All products listed conform to current British or<br>European standard and the product information is<br>correct at the time of going to press. | All accessories are manufactured under an accredited BS EN ISO 9001 : 2015 Quality Management System.        | It is the policy of the company to improve products<br>as part of our development programme.<br>Therefore, we reserve the right to alter designs<br>and dimensions without prior notice. |
| Illustrations and diagrams are reproduced within the limitations of reproduction and printing                                                   | Due to manufacturing processes we cannot guarantee an exact colour match and shadings of of certain finishes | Correct as at 16 October 2018 12:56 PM<br>E&OE                                                                                                                                           |