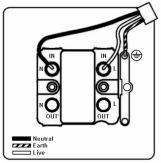

# making connections beautifully

Wiring Accessories • Circuit Protection • Smart Lighting Control & Multi-room Audio

#### 74FOSS-W

Hartland Satin Steel 1 gang 13A Fuse Only Satin Steel/White

## Item Image



## Wiring



#### Dimensions



|                                                                                                                                                 |                                                                                                              | 1 1                                                                                                                                                                                      |
|-------------------------------------------------------------------------------------------------------------------------------------------------|--------------------------------------------------------------------------------------------------------------|---------------------------------------------------------------------------