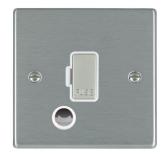

## 74FOCSS-W

Hartland Satin Steel 1 gang 13A Fuse and Cable Outlet Satin Steel/White

## Item Image