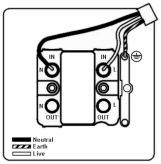

# making connections beautifully

Wiring Accessories • Circuit Protection • Smart Lighting Control & Multi-room Audio

## 74FOCSS-W

Hartland Satin Steel 1 gang 13A Fuse and Cable Outlet Satin Steel/White

## Item Image



## Wiring



### **Dimensions**



|                                                                                                                                                 |                                                                                                       | Ø11.0 J                                                                                                                                                                          |
|-------------------------------------------------------------------------------------------------------------------------------------------------|-------------------------------------------------------------------------------------------------------|----------------------------------------------------------------------------------------------