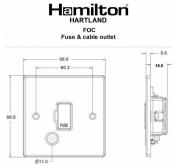

### **Dimensions**

|                                                                                                                                                 |                                                                                                       | Ø11.0 J                                                                                                                                                                          |
|-------------------------------------------------------------------------------------------------------------------------------------------------|-------------------------------------------------------------------------------------------------------|----------------------------------------------------------------------------------------------------------------------------------------------------------------------------------|
| Primary Range                                                                                                                                   | Hartland                                                                                              |                                                                                                                                                                                  |
| Insert Type                                                                                                                                     | 1 gang 13A Fuse + Cable Outlet                                                                        |                                                                                                                                                                                  |
| Plate Finish                                                                                                                                    | Hartland Box Satin Steel                                                                              |                                                                                                                                                                                  |
| Insert Colour                                                                                                                                   | Satin Steel/White                                                                                     |                                                                                                                                                                                  |
| EAN13 Barcode                                                                                                                                   | 5017503247967                                                                                         |                                                                                                                                                                                  |
| Dimensions (Nominal)                                                                                                                            | Single: Height = 88.0mm Width = 88.0mm Depth = 5.0mm                                                  |                                                                                                                                                                                  |
| Fixing Hole Centres                                                                                                                             | Box Fixing = 60.3mm Grid Fixing = N/A                                                                 |                                                                                                                                                                                  |
| Minimum Wall Box Depth                                                                                                                          | 35mm                                                                                                  |                                                                                                                                                                                  |
| Switched Poles                                                                                                                                  | None                                                                                                  |                                                                                                                                                                                  |
| Current Rating                                                                                                                                  | 13 Amp                                                                                                |                                                                                                                                                                                  |
| Voltage                                                                                                                                         | 220/250V AC                                                                                           |                                                                                                                                                                                  |
| Maximum Load                                                                                                                                    | 13 Amp                                                                                                |                                                                                                                                                                                  |
| Mains Frequency                                                                                                                                 | 50Hz                                                                                                  |                                                                                                                                                                                  |
| IP Rating                                                                                                                                       | IP2XD                                                                                                 |                                                                                                                                                                                  |
| Contact Gap Minimum                                                                                                                             | None                                                                                                  |                                                                                                                                                                                  |
| Terminal Capacity 1                                                                                                                             | 5 x 1mm2                                                                                              |                                                                                                                                                                                  |
| Terminal Capacity 2                                                                                                                             | 4 x 1.5mm2                                                                                            |                                                                                                                                                                                  |
| Terminal Capacity 3                                                                                                                             | 3 x 2.5mm2                                                                                            |                                                                                                                                                                                  |
| Terminal Capacity 4                                                                                                                             | 1 x 4mm2 Multi-strand                                                                                 |                                                                                                                                                                                  |
| Terminal Capacity 5                                                                                                                             | 1 x 6mm2                                                                                              |                                                                                                                                                                                  |
| Earth Terminal Capacity 1                                                                                                                       | 6 x 1mm2                                                                                              |                                                                                                                                                                                  |
| Earth Terminal Capacity 2                                                                                                                       | 5 x 1.5mm2                                                                                            |                                                                                                                                                                                  |
| Earth Terminal Capacity 3                                                                                                                       | 3 x 2.5mm2                                                                                            |                                                                                                                                                                                  |
| Earth Terminal Capacity 4                                                                                                                       | 2 x 4mm2 Multi-strand                                                                                 |                                                                                                                                                                                  |
| Earth Terminal Capacity 5                                                                                                                       | 1 x 6mm2                                                                                              |                                                                                                                                                                                  |
| Product Class 1                                                                                                                                 | Must be earthed                                                                                       |                                                                                                                                                                                  |
| Ambient Operating Temperature                                                                                                                   | -5° to +40°C                                                                                          |                                                                                                                                                                                  |
| Recommended Location                                                                                                                            | Internal Use Only                                                                                     |                                                                                                                                                                                  |
| Maximum Installation Altitude                                                                                                                   | 2000m                                                                                                 |                                                                                                                                                                                  |
| Cable Outlet Minimum/Maximum                                                                                                                    | Min = 0.75mm <sup>2</sup> Max = 2.5mm <sup>2</sup>                                                    |                                                                                                                                                                                  |
| Standard/Approval                                                                                                                               | BS 1363-4                                                                                             |                                                                                                                                                                                  |
| Patents and Trademarks                                                                                                                          | Hartland is a Registered Trade Mark No. 2344778                                                       |                                                                                                                                                                                  |
| All products listed conform to current British or<br>European standard and the product information is<br>correct at the time of going to press. | All accessories are manufactured under an accredited BS EN ISO 9001 : 2015 Quality Management System. | It is the policy of the company to improve products as part of our development programme.  Therefore, we reserve the right to alter designs and dimensions without prior notice. |
| Illustrations and diagrams are reproduced within the limitations of reproduction and printing                                                   | Due to manufacturing processes we cannot guarantee an exact colour match and shadings of              | Correct as at 16 October 2018 12:56 PM<br>E&OE                                                                                                                                   |