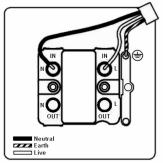

# making connections beautifully

Wiring Accessories • Circuit Protection • Smart Lighting Control & Multi-room Audio

#### 74FOCBL-B

Hartland Satin Steel 1 gang 13A Fuse and Cable Outlet Black/Black

## Item Image



## Wiring



#### **Dimensions**



|                                                                                                                                                 | Earth Live                                                                                                    | g <sub>110</sub>                                                                                                                                                                 |
|-------------------------------------------------------------------------------------------------------------------------------------------------|---------------------------------------------------------------------------------------------------------------|-----------------------------------------------------------------------------