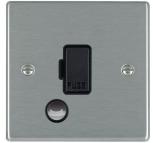

#### 74FOCBL-B

Hartland Satin Steel 1 gang 13A Fuse and Cable Outlet Black/Black

## Item Image