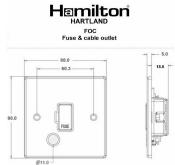

#### **Dimensions**

|                                                                                                                                                 | Earth Live                                                                                                    | g <sub>110</sub>                                                                                                                                                                 |
|-------------------------------------------------------------------------------------------------------------------------------------------------|---------------------------------------------------------------------------------------------------------------|----------------------------------------------------------------------------------------------------------------------------------------------------------------------------------|
| Primary Range                                                                                                                                   | Hartland                                                                                                      |                                                                                                                                                                                  |
| Insert Type                                                                                                                                     | 1 gang 13A Fuse + Cable Outlet                                                                                |                                                                                                                                                                                  |
| Plate Finish                                                                                                                                    | Hartland Box Satin Steel                                                                                      |                                                                                                                                                                                  |
| Insert Colour                                                                                                                                   | Black/Black                                                                                                   |                                                                                                                                                                                  |
| EAN13 Barcode                                                                                                                                   | 5017503241965                                                                                                 |                                                                                                                                                                                  |
| Dimensions (Nominal)                                                                                                                            | Single: Height = 88.0mm Width = 88.0mm Depth = 5.0mm                                                          |                                                                                                                                                                                  |
| Fixing Hole Centres                                                                                                                             | Box Fixing = 60.3mm Grid Fixing = N/A                                                                         |                                                                                                                                                                                  |
| Minimum Wall Box Depth                                                                                                                          | 35mm                                                                                                          |                                                                                                                                                                                  |
| Switched Poles                                                                                                                                  | None                                                                                                          |                                                                                                                                                                                  |
| Current Rating                                                                                                                                  | 13 Amp                                                                                                        |                                                                                                                                                                                  |
| Voltage                                                                                                                                         | 220/250V AC                                                                                                   |                                                                                                                                                                                  |
| Maximum Load                                                                                                                                    | 13 Amp                                                                                                        |                                                                                                                                                                                  |
| Mains Frequency                                                                                                                                 | 50Hz                                                                                                          |                                                                                                                                                                                  |
| IP Rating                                                                                                                                       | IP2XD                                                                                                         |                                                                                                                                                                                  |
| Contact Gap Minimum                                                                                                                             | None                                                                                                          |                                                                                                                                                                                  |
| Terminal Capacity 1                                                                                                                             | 5 x 1mm2                                                                                                      |                                                                                                                                                                                  |
| Terminal Capacity 2                                                                                                                             | 4 x 1.5mm2                                                                                                    |                                                                                                                                                                                  |
| Terminal Capacity 3                                                                                                                             | 3 x 2.5mm2                                                                                                    |                                                                                                                                                                                  |
| Terminal Capacity 4                                                                                                                             | 1 x 4mm2 Multi-strand                                                                                         |                                                                                                                                                                                  |
| Terminal Capacity 5                                                                                                                             | 1 x 6mm2                                                                                                      |                                                                                                                                                                                  |
| Earth Terminal Capacity 1                                                                                                                       | 6 x 1mm2                                                                                                      |                                                                                                                                                                                  |
| Earth Terminal Capacity 2                                                                                                                       | 5 x 1.5mm2                                                                                                    |                                                                                                                                                                                  |
| Earth Terminal Capacity 3                                                                                                                       | 3 x 2.5mm2                                                                                                    |                                                                                                                                                                                  |
| Earth Terminal Capacity 4                                                                                                                       | 2 x 4mm2 Multi-strand                                                                                         |                                                                                                                                                                                  |
| Earth Terminal Capacity 5                                                                                                                       | 1 x 6mm2                                                                                                      |                                                                                                                                                                                  |
| Product Class 1                                                                                                                                 | Must be earthed                                                                                               |                                                                                                                                                                                  |
| Ambient Operating Temperature                                                                                                                   | -5° to +40°C                                                                                                  |                                                                                                                                                                                  |
| Recommended Location                                                                                                                            | Internal Use Only                                                                                             |                                                                                                                                                                                  |
| Maximum Installation Altitude                                                                                                                   | 2000m                                                                                                         |                                                                                                                                                                                  |
| Cable Outlet Minimum/Maximum                                                                                                                    | Min = 0.75mm <sup>2</sup> Max = 2.5mm <sup>2</sup>                                                            |                                                                                                                                                                                  |
| Standard/Approval                                                                                                                               | BS 1363-4                                                                                                     |                                                                                                                                                                                  |
| Patents and Trademarks                                                                                                                          | Hartland is a Registered Trade Mark No. 2344778                                                               |                                                                                                                                                                                  |
| All products listed conform to current British or<br>European standard and the product information is<br>correct at the time of going to press. | All accessories are manufactured under an accredited BS EN ISO 9001 : 2015 Quality Management System.         | It is the policy of the company to improve products as part of our development programme.  Therefore, we reserve the right to alter designs and dimensions without prior notice. |
| Illustrations and diagrams are reproduced within the limitations of reproduction and printing process and are not binding.                      | Due to manufacturing processes we cannot guarantee an exact colour match and shadings of of certain finishes. | Correct as at 16 October 2018 12:56 PM<br>E&OE                                                                                                                                   |