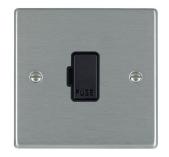

#### 74FOBL-B

Hartland Satin Steel 1 gang 13A Fuse Only Black/Black

## Item Image