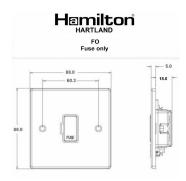

#### **Dimensions**

| Primary Range                                                                                                                                   | Hartland                                                                                                      |                                                                                                                                                                                        |
|-------------------------------------------------------------------------------------------------------------------------------------------------|---------------------------------------------------------------------------------------------------------------|----------------------------------------------------------------------------------------------------------------------------------------------------------------------------------------|
| Insert Type                                                                                                                                     | 1 gang 13A Fuse Only                                                                                          |                                                                                                                                                                                        |
| Plate Finish                                                                                                                                    | Hartland Box Satin Steel                                                                                      |                                                                                                                                                                                        |
| Insert Colour                                                                                                                                   | Black/Black                                                                                                   |                                                                                                                                                                                        |
| EAN13 Barcode                                                                                                                                   | 5017503241958                                                                                                 |                                                                                                                                                                                        |
| Dimensions (Nominal)                                                                                                                            | Single: Height = 88.0mm Width = 88.0mm Depth = 5.0mm                                                          |                                                                                                                                                                                        |
| Fixing Hole Centres                                                                                                                             | Box Fixing = 60.3mm Grid Fixing = N/A                                                                         |                                                                                                                                                                                        |
| Minimum Wall Box Depth                                                                                                                          | 35mm                                                                                                          |                                                                                                                                                                                        |
| Switched Poles                                                                                                                                  | None                                                                                                          |                                                                                                                                                                                        |
| Current Rating                                                                                                                                  | 13 Amp                                                                                                        |                                                                                                                                                                                        |
| Voltage                                                                                                                                         | 220/250V AC                                                                                                   |                                                                                                                                                                                        |
| Maximum Load                                                                                                                                    | 13 Amp                                                                                                        |                                                                                                                                                                                        |
| Mains Frequency                                                                                                                                 | 50Hz                                                                                                          |                                                                                                                                                                                        |
| IP Rating                                                                                                                                       | IP2XD                                                                                                         |                                                                                                                                                                                        |
| Contact Gap Minimum                                                                                                                             | None                                                                                                          |                                                                                                                                                                                        |
| Terminal Capacity 1                                                                                                                             | 5 x 1mm2                                                                                                      |                                                                                                                                                                                        |
| Terminal Capacity 2                                                                                                                             | 4 x 1.5mm2                                                                                                    |                                                                                                                                                                                        |
| Terminal Capacity 3                                                                                                                             | 3 x 2.5mm2                                                                                                    |                                                                                                                                                                                        |
| Terminal Capacity 4                                                                                                                             | 1 x 4mm2 Multi-strand                                                                                         |                                                                                                                                                                                        |
| Terminal Capacity 5                                                                                                                             | 1 x 6mm2                                                                                                      |                                                                                                                                                                                        |
| Earth Terminal Capacity 1                                                                                                                       | 6 x 1mm2                                                                                                      |                                                                                                                                                                                        |
| Earth Terminal Capacity 2                                                                                                                       | 5 x 1.5mm2                                                                                                    |                                                                                                                                                                                        |
| Earth Terminal Capacity 3                                                                                                                       | 3 x 2.5mm2                                                                                                    |                                                                                                                                                                                        |
| Earth Terminal Capacity 4                                                                                                                       | 2 x 4mm2 Multi-strand                                                                                         |                                                                                                                                                                                        |
| Earth Terminal Capacity 5                                                                                                                       | 1 x 6mm2                                                                                                      |                                                                                                                                                                                        |
| Product Class 1                                                                                                                                 | Must be earthed                                                                                               |                                                                                                                                                                                        |
| Ambient Operating Temperature                                                                                                                   | -5° to +40°C                                                                                                  |                                                                                                                                                                                        |
| Recommended Location                                                                                                                            | Internal Use Only                                                                                             |                                                                                                                                                                                        |
| Maximum Installation Altitude                                                                                                                   | 2000m                                                                                                         |                                                                                                                                                                                        |
| Standard/Approval                                                                                                                               | BS 1363-4                                                                                                     |                                                                                                                                                                                        |
| Patents and Trademarks                                                                                                                          | Hartland is a Registered Trade Mark No. 2344778                                                               |                                                                                                                                                                                        |
| All products listed conform to current British or<br>European standard and the product information is<br>correct at the time of going to press. | All accessories are manufactured under an accredited BS EN ISO 9001 : 2015 Quality Management System.         | It is the policy of the company to improve products<br>as part of our development programme.  Therefore, we reserve the right to alter designs<br>and dimensions without prior notice. |
| Illustrations and diagrams are reproduced within the limitations of reproduction and printing process and are not binding.                      | Due to manufacturing processes we cannot guarantee an exact colour match and shadings of of certain finishes. | Correct as at 16 October 2018 12:56 PM<br>E&OE                                                                                                                                         |
|                                                                                                                                                 |                                                                                                               |                                                                                                                                                                                        |