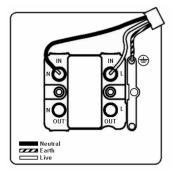

SL

# making connections beautifully

Wiring Accessories • Circuit Protection • Smart Lighting Control & Multi-room Audio

#### 74FOBL-B

Hartland Satin Steel 1 gang 13A Fuse Only Black/Black

## Item Image



## Wiring



#### **Dimensions**



| Primary Range                                                                                                                                   | Hartland                                                                                                      |                                                                                                                                                                                        |
|-------------------------------------------------------------------------------------------------------------------------------------------------|---------------------------------------------------------------------------------------------------------------|-----------------------------------------------------------------------