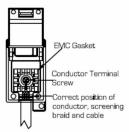

SL

# making connections beautifully

Wiring Accessories • Circuit Protection • Smart Lighting Control & Multi-room Audio

### 74DTVMW

Hartland Satin Steel 1 gang Non-Isolated TV (Male) White

## Item Image



### Wiring



#### **Dimensions**



|                                                                                                                                                 | N                                                                                                     | - 210                                                                                                                                                                                    |
|-------------------------------------------------------------------------------------------------------------------------------------------------|-------------------------------------------------------------------------------------------------------|-------------------------------------------------------------------------------------