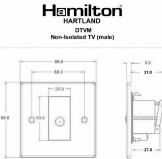

#### **Dimensions**

|                                                                                                                                                 | N                                                                                                     | - 210                                                                                                                                                                                    |
|-------------------------------------------------------------------------------------------------------------------------------------------------|-------------------------------------------------------------------------------------------------------|------------------------------------------------------------------------------------------------------------------------------------------------------------------------------------------|
| Primary Range                                                                                                                                   | Hartland                                                                                              |                                                                                                                                                                                          |
| Insert Type                                                                                                                                     | 1 gang Non-Isolated TV (Male) (DAB Compatible)                                                        |                                                                                                                                                                                          |
| Plate Finish                                                                                                                                    | Hartland Box Satin Steel                                                                              |                                                                                                                                                                                          |
| Insert Colour                                                                                                                                   | White                                                                                                 |                                                                                                                                                                                          |
| EAN13 Barcode                                                                                                                                   | 5028690240358                                                                                         |                                                                                                                                                                                          |
| Dimensions (Nominal)                                                                                                                            | Single: Height = 88.0mm Width = 88.0mm Depth = 5.0mm                                                  |                                                                                                                                                                                          |
| Fixing Hole Centres                                                                                                                             | Box Fixing = 60.3mm Grid Fixing = N/A                                                                 |                                                                                                                                                                                          |
| Minimum Wall Box Depth                                                                                                                          | 35mm                                                                                                  |                                                                                                                                                                                          |
| Switched Poles                                                                                                                                  | N/A                                                                                                   |                                                                                                                                                                                          |
| IP Rating                                                                                                                                       | IP2XD                                                                                                 |                                                                                                                                                                                          |
| Contact Gap Minimum                                                                                                                             | N/A                                                                                                   |                                                                                                                                                                                          |
| Earth Terminal Capacity 1                                                                                                                       | 5 x 1mm2                                                                                              |                                                                                                                                                                                          |
| Earth Terminal Capacity 2                                                                                                                       | 4 x 1.5mm2                                                                                            |                                                                                                                                                                                          |
| Earth Terminal Capacity 3                                                                                                                       | 3 x 2.5mm2                                                                                            |                                                                                                                                                                                          |
| Earth Terminal Capacity 4                                                                                                                       | 1 x 4mm2 Multi-strand                                                                                 |                                                                                                                                                                                          |
| Earth Terminal Capacity 5                                                                                                                       | 1 x 6mm2                                                                                              |                                                                                                                                                                                          |
| Product Class 1                                                                                                                                 | Must be earthed (ref BS7671 415.2.1)                                                                  |                                                                                                                                                                                          |
| Ambient Operating Temperature                                                                                                                   | -5° to +40°C                                                                                          |                                                                                                                                                                                          |
| Recommended Location                                                                                                                            | Internal Use Only                                                                                     |                                                                                                                                                                                          |
| Maximum Installation Altitude                                                                                                                   | 2000m                                                                                                 |                                                                                                                                                                                          |
| EuroFix Additional Notes                                                                                                                        | TV Outlet (IEC 169-2 male socket) Usually used for FM (DAB) outlet                                    |                                                                                                                                                                                          |
| Frequencies 1                                                                                                                                   | FM DC=5-2200 MHz                                                                                      |                                                                                                                                                                                          |
| Patents and Trademarks                                                                                                                          | Hartland is a Registered Trade Mark No. 2344778                                                       |                                                                                                                                                                                          |
| All products listed conform to current British or<br>European standard and the product information is<br>correct at the time of going to press. | All accessories are manufactured under an accredited BS EN ISO 9001 : 2015 Quality Management System. | It is the policy of the company to improve products<br>as part of our development programme.<br>Therefore, we reserve the right to alter designs<br>and dimensions without prior notice. |
| Illustrations and diagrams are reproduced within the limitations of reproduction and printing                                                   | Due to manufacturing processes we cannot guarantee an exact colour match and shadings of              | Correct as at 16 October 2018 12:56 PM<br>E&OE                                                                                                                                           |