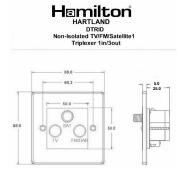

## 74DTRIDW

Hartland Satin Steel Non-Isolated TV+FM+SAT Triplexer 1in/3out (DAB Compatible) White

### **Dimensions**

| Primary Range                                                                                                                                   | Hartland                                                                                                      |                                                                                                                                                                                  |
|-------------------------------------------------------------------------------------------------------------------------------------------------|---------------------------------------------------------------------------------------------------------------|----------------------------------------------------------------------------------------------------------------------------------------------------------------------------------|
| Insert Type                                                                                                                                     | Non-Isolated TV+FM+SAT Triplexer 1in/3out (DAB Compatible)                                                    |                                                                                                                                                                                  |
| Plate Finish                                                                                                                                    | Hartland Box Satin Steel                                                                                      |                                                                                                                                                                                  |
| Insert Colour                                                                                                                                   | White                                                                                                         |                                                                                                                                                                                  |
| EAN13 Barcode                                                                                                                                   | 5017504016265                                                                                                 |                                                                                                                                                                                  |
| Dimensions (Nominal)                                                                                                                            | Single: Height = 88.0mm Width = 88.0mm Depth = 5.0mm                                                          |                                                                                                                                                                                  |
| Fixing Hole Centres                                                                                                                             | Box Fixing = 60.3mm Grid Fixing = N/A                                                                         |                                                                                                                                                                                  |
| Minimum Wall Box Depth                                                                                                                          | 35mm                                                                                                          |                                                                                                                                                                                  |
| Switched Poles                                                                                                                                  | N/A                                                                                                           |                                                                                                                                                                                  |
| IP Rating                                                                                                                                       | IP2XD                                                                                                         |                                                                                                                                                                                  |
| Contact Gap Minimum                                                                                                                             | N/A                                                                                                           |                                                                                                                                                                                  |
| Earth Terminal Capacity 1                                                                                                                       | 5 x 1mm2                                                                                                      |                                                                                                                                                                                  |
| Earth Terminal Capacity 2                                                                                                                       | 4 x 1.5mm2                                                                                                    |                                                                                                                                                                                  |
| Earth Terminal Capacity 3                                                                                                                       | 3 x 2.5mm2                                                                                                    |                                                                                                                                                                                  |
| Earth Terminal Capacity 4                                                                                                                       | 1 x 4mm2 Multi-strand                                                                                         |                                                                                                                                                                                  |
| Earth Terminal Capacity 5                                                                                                                       | 1 x 6mm2                                                                                                      |                                                                                                                                                                                  |
| Product Class 1                                                                                                                                 | Must be earthed (ref BS7671 415.2.1)                                                                          |                                                                                                                                                                                  |
| Ambient Operating Temperature                                                                                                                   | -5° to +40°C                                                                                                  |                                                                                                                                                                                  |
| Recommended Location                                                                                                                            | Internal Use Only                                                                                             |                                                                                                                                                                                  |
| Maximum Installation Altitude                                                                                                                   | 2000m                                                                                                         |                                                                                                                                                                                  |
| EuroFix Additional Notes                                                                                                                        | Triplexer for use with combined TV FM and Satellite Signal (DAB compatible)                                   |                                                                                                                                                                                  |
| Frequencies 1                                                                                                                                   | TV=5-68 MHz 125-860 MHz                                                                                       |                                                                                                                                                                                  |
| Frequencies 2                                                                                                                                   | FM=88-108 MHz                                                                                                 |                                                                                                                                                                                  |
| Frequencies 3                                                                                                                                   | SAT DC=950-2200 MHz                                                                                           |                                                                                                                                                                                  |
| Patents and Trademarks                                                                                                                          | Hartland is a Registered Trade Mark No. 2344778                                                               |                                                                                                                                                                                  |
| All products listed conform to current British or<br>European standard and the product information is<br>correct at the time of going to press. | All accessories are manufactured under an accredited BS EN ISO 9001 : 2015 Quality Management System.         | It is the policy of the company to improve products as part of our development programme.  Therefore, we reserve the right to alter designs and dimensions without prior notice. |
| Illustrations and diagrams are reproduced within the limitations of reproduction and printing process and are not binding.                      | Due to manufacturing processes we cannot guarantee an exact colour match and shadings of of certain finishes. | Correct as at 16 October 2018 12:56 PM<br>E&OE                                                                                                                                   |