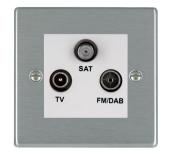

## 74DTRIDW

Hartland Satin Steel Non-Isolated TV+FM+SAT Triplexer 1in/3out (DAB Compatible) White

## Item Image