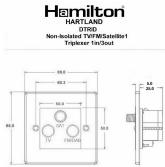

#### **Dimensions**

|                                                                                                                                                 | CALEN WEEK                                                                                            | 1 4                                                                                                                                                                              |
|-------------------------------------------------------------------------------------------------------------------------------------------------|-------------------------------------------------------------------------------------------------------|----------------------------------------------------------------------------------------------------------------------------------------------------------------------------------|
| Primary Range                                                                                                                                   | Hartland                                                                                              |                                                                                                                                                                                  |
| Insert Type                                                                                                                                     | Non-Isolated TV+FM+SAT Triplexer 1in/3out (DAB Compatible)                                            |                                                                                                                                                                                  |
| Plate Finish                                                                                                                                    | Hartland Box Satin Steel                                                                              |                                                                                                                                                                                  |
| Insert Colour                                                                                                                                   | Black                                                                                                 |                                                                                                                                                                                  |
| EAN13 Barcode                                                                                                                                   | 5017504016258                                                                                         |                                                                                                                                                                                  |
| Dimensions (Nominal)                                                                                                                            | Single: Height = 88.0mm Width = 88.0mm Depth = 5.0mm                                                  |                                                                                                                                                                                  |
| Fixing Hole Centres                                                                                                                             | Box Fixing = 60.3mm Grid Fixing = N/A                                                                 |                                                                                                                                                                                  |
| Minimum Wall Box Depth                                                                                                                          | 35mm                                                                                                  |                                                                                                                                                                                  |
| Switched Poles                                                                                                                                  | N/A                                                                                                   |                                                                                                                                                                                  |
| IP Rating                                                                                                                                       | IP2XD                                                                                                 |                                                                                                                                                                                  |
| Contact Gap Minimum                                                                                                                             | N/A                                                                                                   |                                                                                                                                                                                  |
| Earth Terminal Capacity 1                                                                                                                       | 5 x 1mm2                                                                                              |                                                                                                                                                                                  |
| Earth Terminal Capacity 2                                                                                                                       | 4 x 1.5mm2                                                                                            |                                                                                                                                                                                  |
| Earth Terminal Capacity 3                                                                                                                       | 3 x 2.5mm2                                                                                            |                                                                                                                                                                                  |
| Earth Terminal Capacity 4                                                                                                                       | 1 x 4mm2 Multi-strand                                                                                 |                                                                                                                                                                                  |
| Earth Terminal Capacity 5                                                                                                                       | 1 x 6mm2                                                                                              |                                                                                                                                                                                  |
| Product Class 1                                                                                                                                 | Must be earthed (ref BS7671 415.2.1)                                                                  |                                                                                                                                                                                  |
| Ambient Operating Temperature                                                                                                                   | -5° to +40°C                                                                                          |                                                                                                                                                                                  |
| Recommended Location                                                                                                                            | Internal Use Only                                                                                     |                                                                                                                                                                                  |
| Maximum Installation Altitude                                                                                                                   | 2000m                                                                                                 |                                                                                                                                                                                  |
| EuroFix Additional Notes                                                                                                                        | Triplexer for use with combined TV FM and Satellite Signal (DAB compatible)                           |                                                                                                                                                                                  |
| Frequencies 1                                                                                                                                   | TV=5-68 MHz 125-860 MHz                                                                               |                                                                                                                                                                                  |
| Frequencies 2                                                                                                                                   | FM=88-108 MHz                                                                                         |                                                                                                                                                                                  |
| Frequencies 3                                                                                                                                   | SAT DC=950-2200 MHz                                                                                   |                                                                                                                                                                                  |
| Patents and Trademarks                                                                                                                          | Hartland is a Registered Trade Mark No. 2344778                                                       |                                                                                                                                                                                  |
| All products listed conform to current British or<br>European standard and the product information is<br>correct at the time of going to press. | All accessories are manufactured under an accredited BS EN ISO 9001 : 2015 Quality Management System. | It is the policy of the company to improve products as part of our development programme.  Therefore, we reserve the right to alter designs and dimensions without prior notice. |
| Illustrations and diagrams are reproduced within the limitations of reproduction and printing                                                   | Due to manufacturing processes we cannot guarantee an exact colour match and shadings of              | Correct as at 16 October 2018 12:56 PM<br>E&OE                                                                                                                                   |