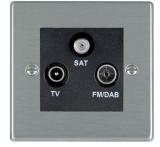

## Item Image

#### 74DTRIDB

Hartland Satin Steel Non-Isolated TV+FM+SAT Triplexer 1in/3out (DAB Compatible) Black